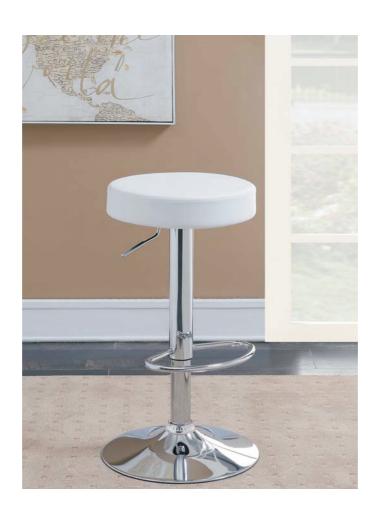

# BARSTOOL ASSEMBLY INSTRUCTIONS



## ASSEMBLY INSTRUCTIONS

# ASSEMBLY INSTRUCTIONS

#### ASSEMBLY TIPS:

- 1. Remove hardware from box and sort by size.
- 2. Please check to see that all hardware and parts are present prior to start of assembly.
- 3. Please follow attached instructions in the same sequence as numbered to assure fast & easy assembly.



#### Warning!

- 1. Don't attempt to repair or modify parts that are broken or defective. Please contact the store immediately.
- 2. This product is for home use only and not intended for commercial establishment.

ASSEMBLY TIME PER UNIT: 10MINUTES

## **PARTS IDENTIFICATION**



| A-SEAT 1PC        | B-FOOTREST 1PC |
|-------------------|----------------|
| C-GAS CYLINDER    | D-BASE 1PC     |
| E-COVER RING  1PC |                |

### Z HARDWARE PACKAGE

| NO | DESCRIP