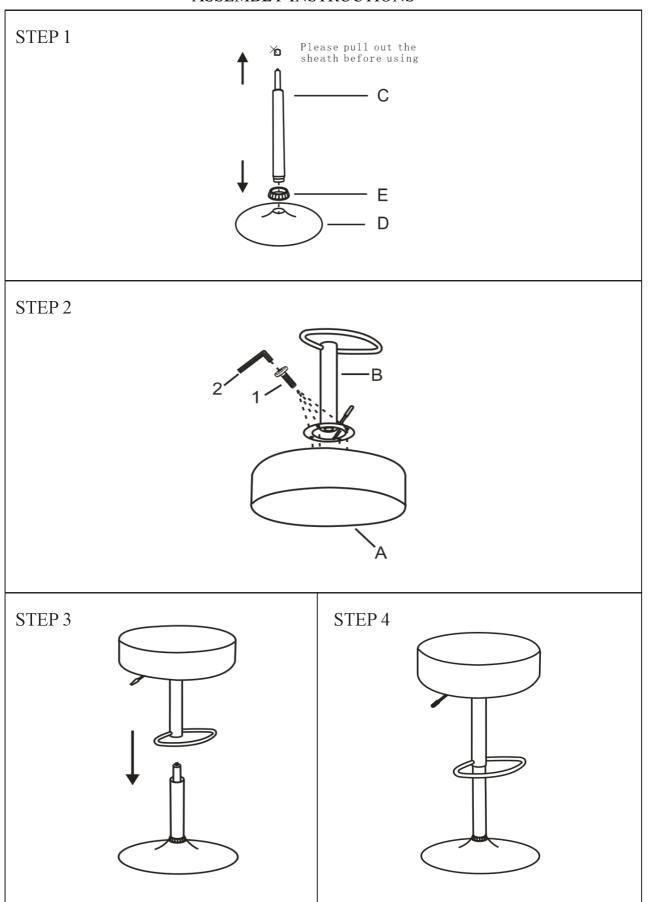

## ASSEMBLY INSTRUCTIONS

# ASSEMBLY INSTRUCTIONS

## **PARTS IDENTIFICATION**

| A-SEAT 1PC        | B-FOOTREST 1PC |
|-------------------|----------------|
| C-GAS CYLINDER    | D-BASE 1PC     |
| E-COVER RING  1PC |                |

### Z HARDWARE PACKAGE

| NO | DESCRIPTION     | FIGURE | Q'TY |
|----|-----------------|--------|------|
| 1  | BOLTS M6x14mm   |        | 4PCS |
| 2  | ALLEN WRENCH M6 |        | 1PCS |