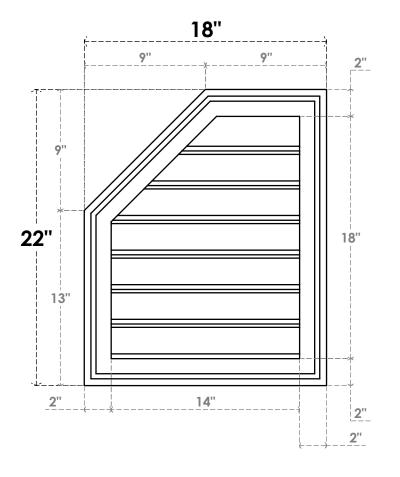

## GVPOL18X2202SF

18"W X 22"H HALF OCTAGON TOP LEFT SURFACE MOUNT PVC GABLE VENT: FUNCTIONAL, W/ 2"W X 1-1/2"P BRICKMOULD FRAME

**VENTING AREA: 18.99 SQ IN** LOUVER HEIGHT: 2 5/8" LOUVER QTY: 7

**FRONT** 