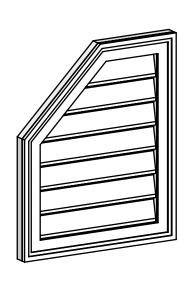

## GVPOL18X2202SF

18"W X 22"H HALF OCTAGON TOP LEFT SURFACE MOUNT PVC GABLE VENT: FUNCTIONAL, W/ 2"W X 1-1/2"P BRICKMOULD FRAME

**VENTING AREA: 18.99 SQ IN** LOUVER HEIGHT: 2 5/8" LOUVER QTY: 7

**FRONT** 

SIDE

EKENA MILLWORK 2300 WEST MAIN ST. CLARKSVILLE, TX 75426 TOLL FREE: 866-607-0453 WWW.EKENAMILLWORK.COM

1. INSTALLATION TO BE COMPLETED IN ACCORDANCE WITH MANUFACTURER'S SPECIFICATIONS.
2. DRAWING MAY NOT BE TO SCALE