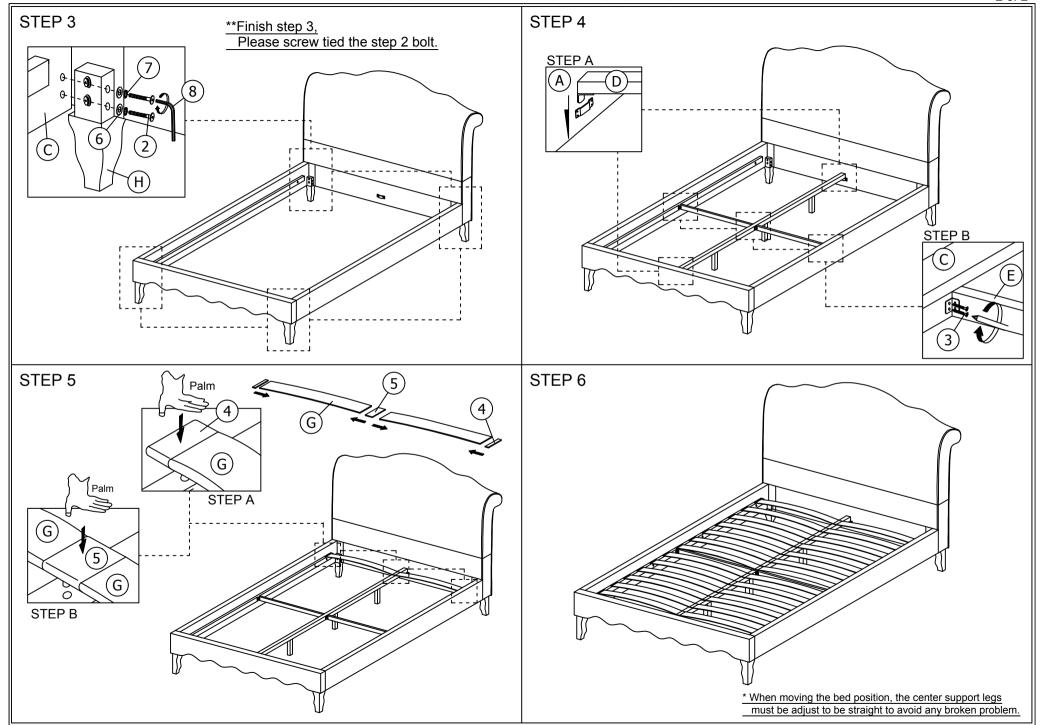

## **ASSEMBLY INSTRUCTIONS**

Read this instruction carefully. See hardware and furniture part list for guidance. Be sure all parts are complete, before you assemble. Place all wooden furniture parts on a clean and flat soft surface to prevent from being scratched. Follow the figure to start assembling.

CAUTIONS: 1. Do not FULLY - TIGHTEN the nut or nut bolt until all nut or bolt is ready assembed.

2. Do not OVER - TIGHTEN the nut or bolt to avoid causing damages to the thread.

3. Keep all hardware parts out of reach of children.

NOTE: THE LIST AND QUANTITY SHOWN ARE FOR 1 UNIT ASSEMBLY.

Tool needed: Screwdriver (not provider).

| PART LIST |                    |        |  |
|-----------|--------------------|--------|--|
| ITEM      | DESCRIPTION        | QTY    |  |
| Α         | HEADBOARD          | 1 PC   |  |
| В         | FOOTBOARD          | 1 PC   |  |
| С         | SIDE RAIL          | 2 PCS  |  |
| D         | CENTER RAIL        | 1 PC   |  |
| Е         | CENTER SUPPORT     | 2 PCS  |  |
| F         | CENTER SUPPORT LEG | 3 PCS  |  |
| G         | BED SLAT           | 24 PCS |  |
| Н         | BED LEG            | 4 PCS  |  |

| HARDWARE LIST |                           |                                        |        |
|---------------|---------------------------|----------------------------------------|--------|
| ITEM          | DESCRIPTION               |                                        | QTY    |
| 1             | JCBB BOLT M8 x 50mm       | ~~~~~~~~~~~~~~~~~~~~~~~~~~~~~~~~~~~~~~ | 4 PCS  |
| 2             | JCBB BOLT M8 x 80mm       | @                                      | 16 PCS |
| 3             | WOOD SCREW M3.5 x 16mm    | <b>4mm</b> €                           | 8 PCS  |
| 4             | BED SLAT SIDE FITTER      |                                        | 24 PCS |
| 5             | BED SLAT CENTER FITTER    | $\Diamond$                             | 12 PCS |
| 6             | M8 FLAT WASHER            | 0                                      | 20 PCS |
| 7             | M8 SPRING WASHER          | 0                                      | 20 PCS |
| 8             | M5 ALLEN KEY (BALL SHAPE) |                                        | 1 PC   |