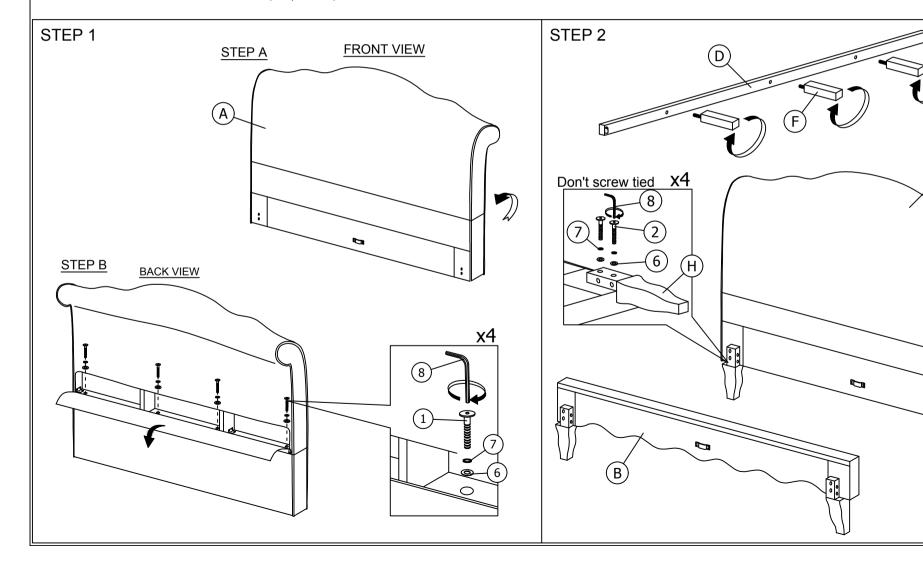

## **ASSEMBLY INSTRUCTIONS**

Read this instruction carefully. See hardware and furniture part list for guidance. Be sure all parts are complete, before you assemble. Place all wooden furniture parts on a clean and flat soft surface to prevent from being scratched. Follow the figure to start assembling.

CAUTIONS: 1. Do not FULLY - TIGHTEN the nut or nut bolt until all nut or bolt is ready assembed.

2. Do not OVER - TIGHTEN the nut or bolt to avoid causing damages to the thread.

3. Keep all hardware parts out of reach of children.

NOTE: THE LIST AND QUANTITY SHOWN ARE FOR 1 UNIT ASSEMBLY.

Tool needed: Screwdriver (not provider).

| PART LIST |                    |        |  |
|-----------|--------------------|--------|--|
| ITEM      | DESCRIPTION        | QTY    |  |
| Α         | HEADBOARD          | 1 PC   |  |
| В         | FOOTBOARD          | 1 PC   |  |
| С         | SIDE RAIL          | 2 PCS  |  |
| D         | CENTER RAIL        | 1 PC   |  |
| Е         | CENTER SUPPORT     | 2 PCS  |  |
| F         | CENTER SUPPORT LEG | 3 PCS  |  |
| G         | BED SLAT           | 24 PCS |  |
| Н         | BED LEG            | 4 PCS  |  |

| HARDWARE LIST |                           |                                        |        |
|---------------|---------------------------|----------------------------------------|--------|
| ITEM          | DESCRIPTION               |                                        | QTY    |
| 1             | JCBB BOLT M8 x 50mm       | ~~~~~~~~~~~~~~~~~~~~~~~~~~~~~~~~~~~~~~ | 4 PCS  |
| 2             | JCBB BOLT M8 x 80mm       | @                                      | 16 PCS |
| 3             | WOOD SCREW M3.5 x 16mm    | <b>4mm</b> €                           | 8 PCS  |
| 4             | BED SLAT SIDE FITTER      |                                        | 24 PCS |
| 5             | BED SLAT CENTER FITTER    | $\Diamond$                             | 12 PCS |
| 6             | M8 FLAT WASHER            | 0                                      | 20 PCS |
| 7             | M8 SPRING WASHER          | 0                                      | 20 PCS |
| 8             | M5 ALLEN KEY (BALL SHAPE) |                                        | 1 PC   |