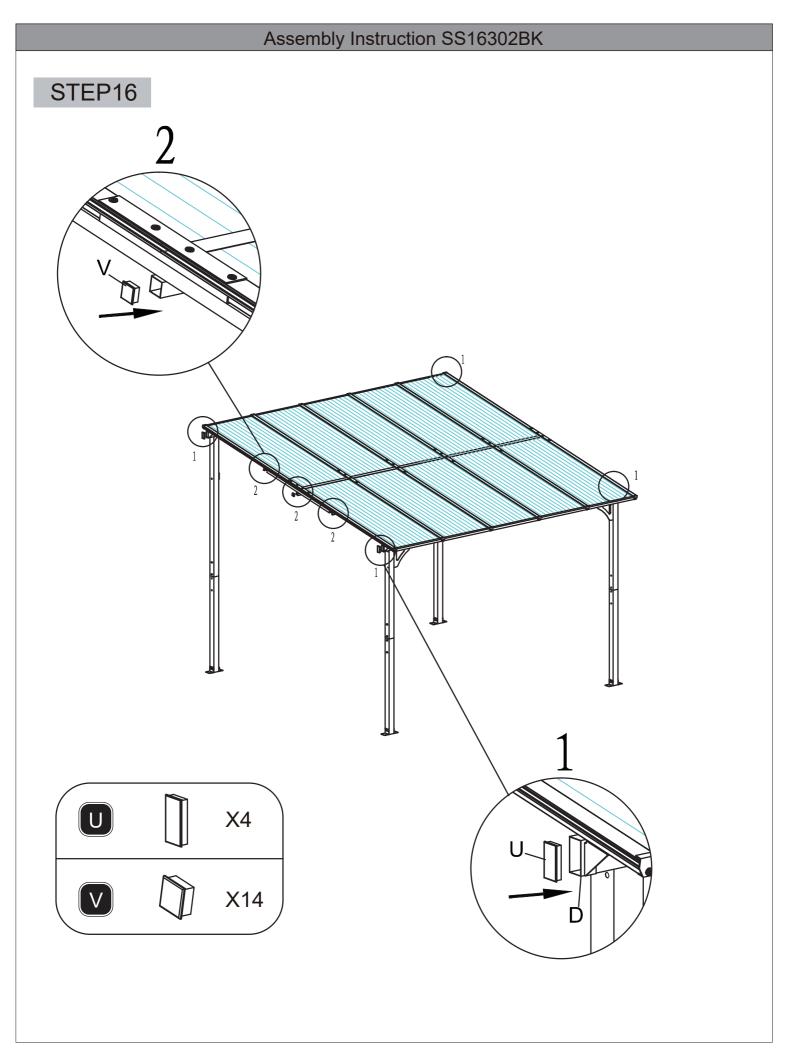

SSEMBLY INSTRUCTIONS SS16302BK**

- 10'X10' Attached Pergola-

Thanks for choosing our product. Please kindly check parts listed below and read this manual carefully, then assemble them step by step. Please feel free to contact us for any questions.



#### **Attention**

- 1. We care about every customer's using experience, please feel free to chat us if has anything missing or damaged or any advice, efficient solution would be offered soon.
- 2. Recommend to use waterproof furniture cover for entire patio lounge chair when out of use to keep them longer performance.
- 3. Please keep your children away when you assembly. This item contains small parts which can be swallowed by children.



# Assembly Instruction SS16302BK STEP1 B, B, A/B ∃ X2 X2 X4 X4 X32