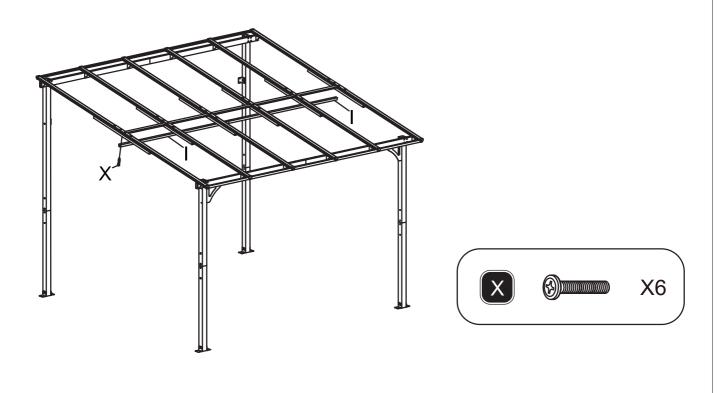

*ASSEMBLY INSTRUCTIONS SS16302BK**

- 10'X10' Attached Pergola-

Thanks for choosing our product. Please kindly check parts listed below and read this manual carefully, then assemble them step by step. Please feel free to contact us for any questions.



#### **Attention**

- 1. We care about every customer's using experience, please feel free to chat us if has anything missing or damaged or any advice, efficient solution would be offered soon.
- 2. Recommend to use waterproof furniture cover for entire patio lounge chair when out of use to keep them longer performance.
- 3. Please keep your children away when you assembly. This item contains small parts which can be swallowed by children.



# Assembly Instruction SS16302BK STEP1 B, B, A/B ∃ X2 X2 X4 X4 X32