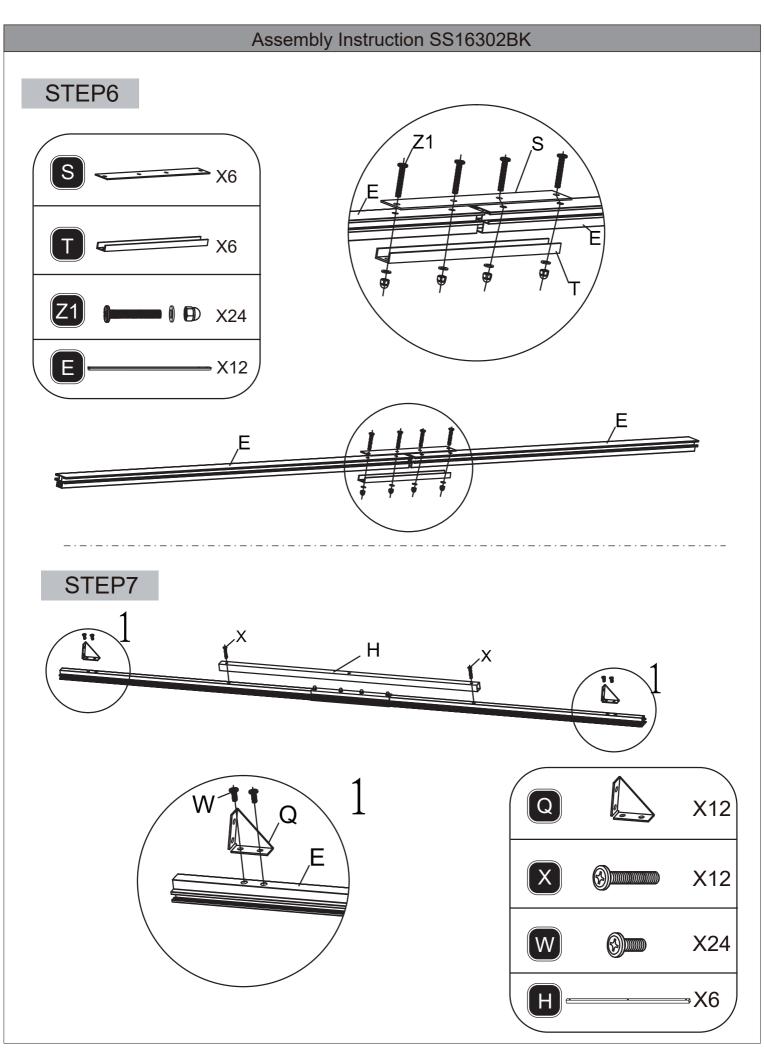

#### **ASSEMBLY INSTRUCTIONS SS16302BK**

- 10'X10' Attached Pergola-

Thanks for choosing our product. Please kindly check parts listed below and read this manual carefully, then assemble them step by step. Please feel free to contact us for any questions.



#### **Attention**

- 1. We care about every customer's using experience, please feel free to chat us if has anything missing or damaged or any advice, efficient solution would be offered soon.
- 2. Recommend to use waterproof furniture cover for entire patio lounge chair when out of use to keep them longer performance.
- 3. Please keep your children away when you assembly. This item contains small parts which can be swallowed by children.



# Assembly Instruction SS16302BK STEP1 B, B, A/B ∃ X2 X2 X4 X4 X32