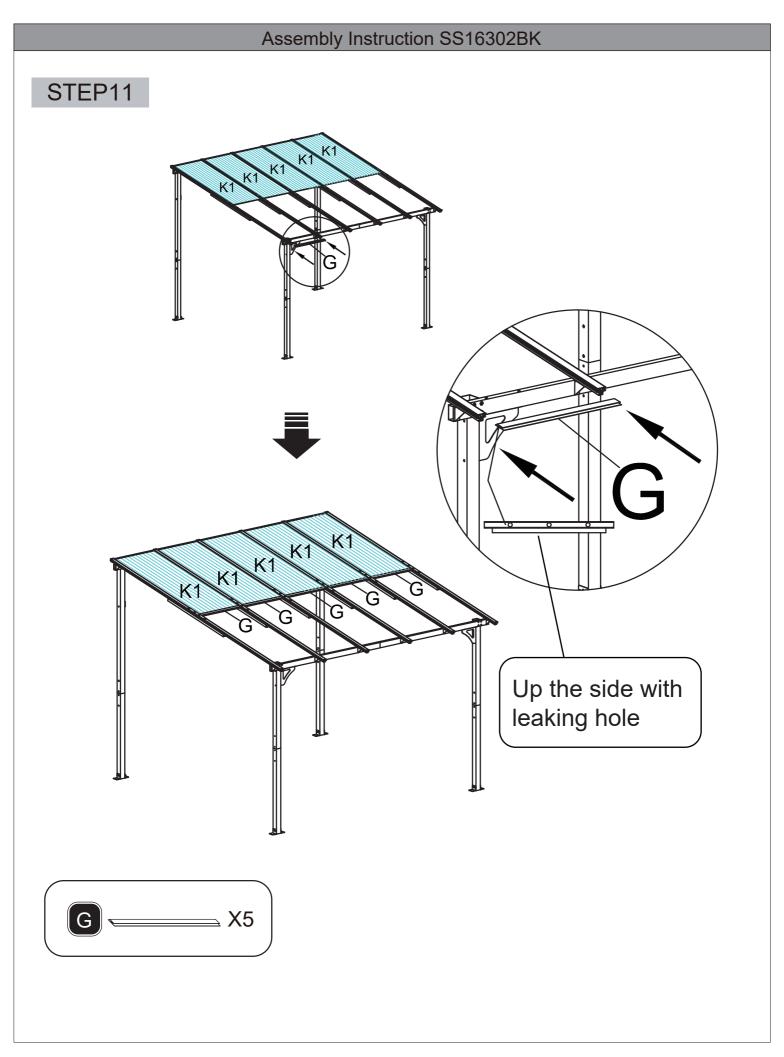

#### **ASSEMBLY INSTRUCTIONS SS16302BK**

- 10'X10' Attached Pergola-

Thanks for choosing our product. Please kindly check parts listed below and read this manual carefully, then assemble them step by step. Please feel free to contact us for any questions.



#### **Attention**

- 1. We care about every customer's using experience, please feel free to chat us if has anything missing or damaged or any advice, efficient solution would be offered soon.
- 2. Recommend to use waterproof furniture cover for entire patio lounge chair when out of use to keep them longer performance.
- 3. Please keep your children away when you assembly. This item contains small parts which can be swallowed by children.



# Assembly Instruction SS16302BK STEP1 B, B, A/B ∃ X2 X2 X4 X4 X32