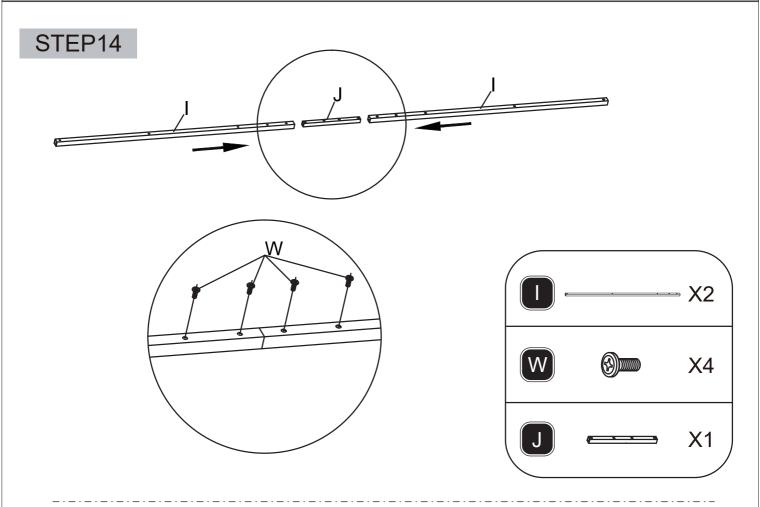

**ASSEMBLY INSTRUCTIONS SS16302BK**

- 10'X10' Attached Pergola-

Thanks for choosing our product. Please kindly check parts listed below and read this manual carefully, then assemble them step by step. Please feel free to contact us for any questions.



#### **Attention**

- 1. We care about every customer's using experience, please feel free to chat us if has anything missing or damaged or any advice, efficient solution would be offered soon.
- 2. Recommend to use waterproof furniture cover for entire patio lounge chair when out of use to keep them longer performance.
- 3. Please keep your children away when you assembly. This item contains small parts which can be swallowed by children.



# Assembly Instruction SS16302BK STEP1 B, B, A/B ∃ X2 X2 X4 X4 X32