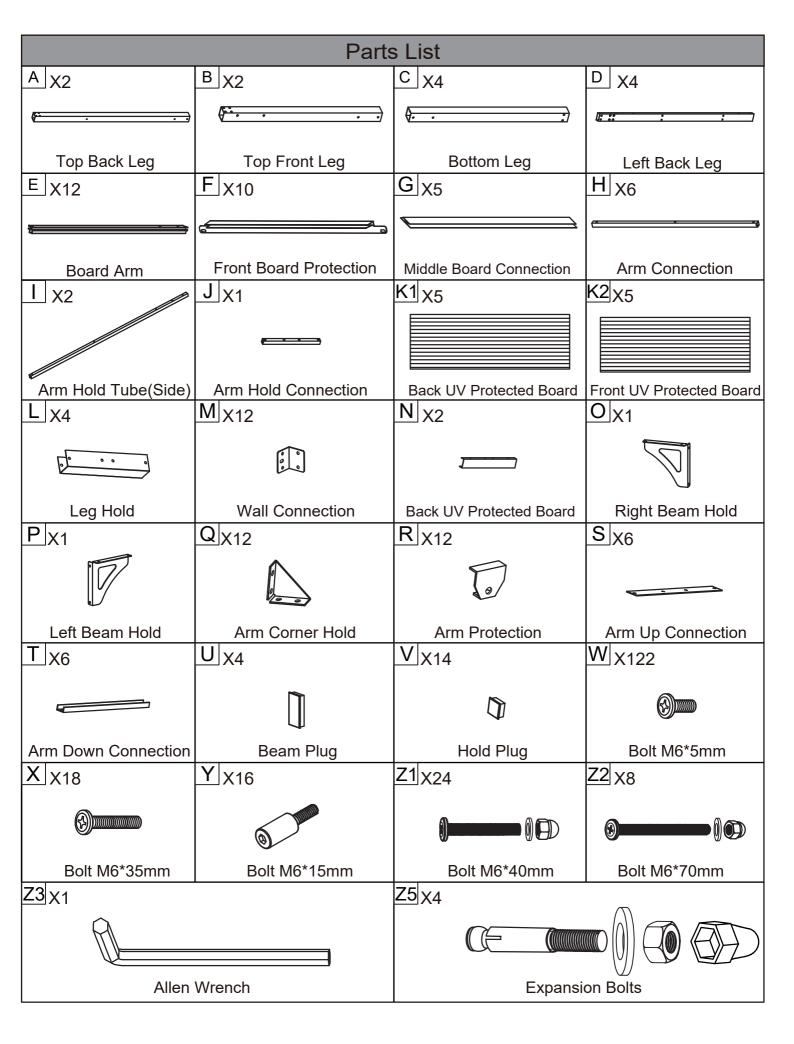

#### **ASSEMBLY INSTRUCTIONS SS16302BK**

- 10'X10' Attached Pergola-

Thanks for choosing our product. Please kindly check parts listed below and read this manual carefully, then assemble them step by step. Please feel free to contact us for any questions.



#### **Attention**

- 1. We care about every customer's using experience, please feel free to chat us if has anything missing or damaged or any advice, efficient solution would be offered soon.
- 2. Recommend to use waterproof furniture cover for entire patio lounge chair when out of use to keep them longer performance.
- 3. Please keep your children away when you assembly. This item contains small parts which can be swallowed by children.



# Assembly Instruction SS16302BK STEP1 B, B, A/B ∃ X2 X2 X4 X4 X32