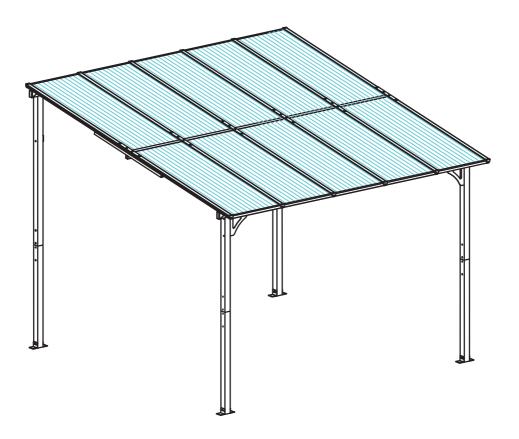

#### **ASSEMBLY INSTRUCTIONS SS16302BK**

- 10'X10' Attached Pergola-

Thanks for choosing our product. Please kindly check parts listed below and read this manual carefully, then assemble them step by step. Please feel free to contact us for any questions.