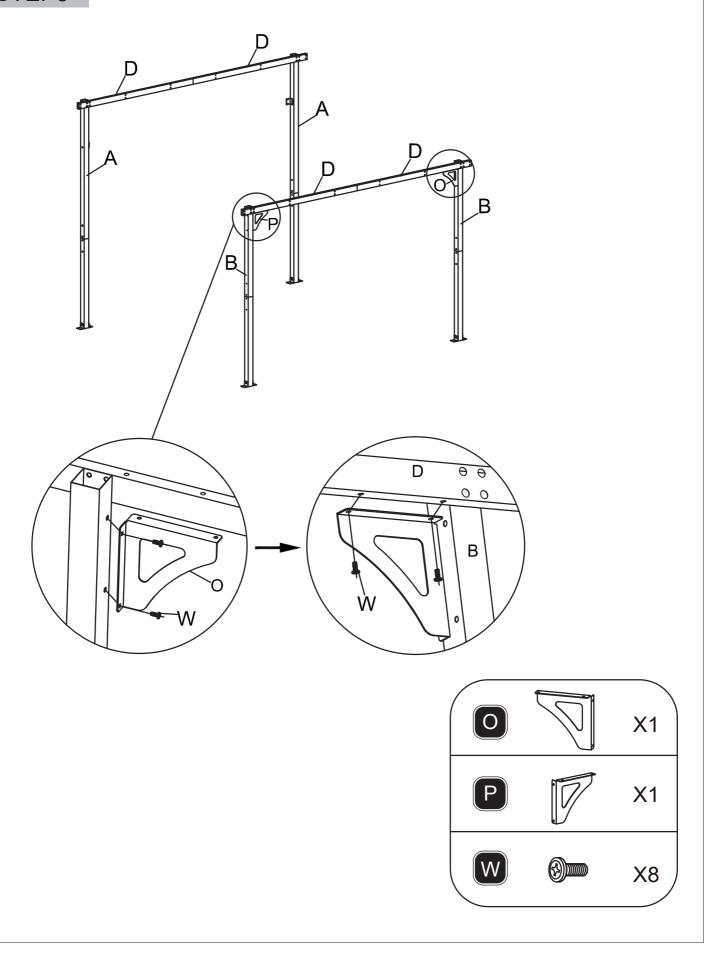

#### **ASSEMBLY INSTRUCTIONS SS16302BK**

- 10'X10' Attached Pergola-

Thanks for choosing our product. Please kindly check parts listed below and read this manual carefully, then assemble them step by step. Please feel free to contact us for any questions.



#### **Attention**

- 1. We care about every customer's using experience, please feel free to chat us if has anything missing or damaged or any advice, efficient solution would be offered soon.
- 2. Recommend to use waterproof furniture cover for entire patio lounge chair when out of use to keep them longer performance.
- 3. Please keep your children away when you assembly. This item contains small parts which can be swallowed by children.



# Assembly Instruction SS16302BK STEP1 B, B, A/B ∃ X2 X2 X4 X4 X32