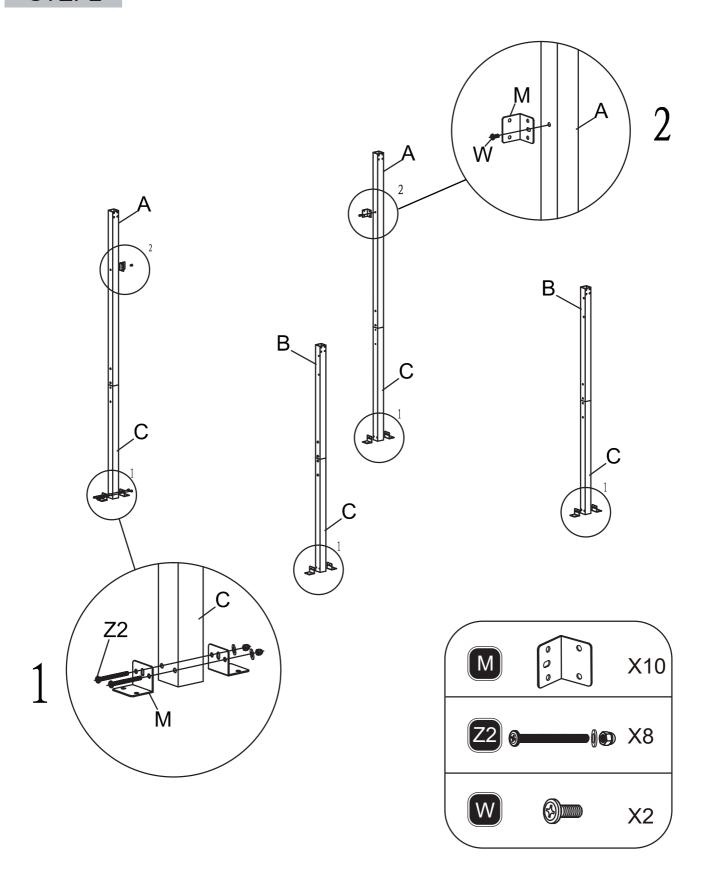

#### **ASSEMBLY INSTRUCTIONS SS16302BK**

- 10'X10' Attached Pergola-

Thanks for choosing our product. Please kindly check parts listed below and read this manual carefully, then assemble them step by step. Please feel free to contact us for any questions.



#### **Attention**

- 1. We care about every customer's using experience, please feel free to chat us if has anything missing or damaged or any advice, efficient solution would be offered soon.
- 2. Recommend to use waterproof furniture cover for entire patio lounge chair when out of use to keep them longer performance.
- 3. Please keep your children away when you assembly. This item contains small parts which can be swallowed by children.



# Assembly Instruction SS16302BK STEP1 B, B, A/B ∃ X2 X2 X4 X4 X32