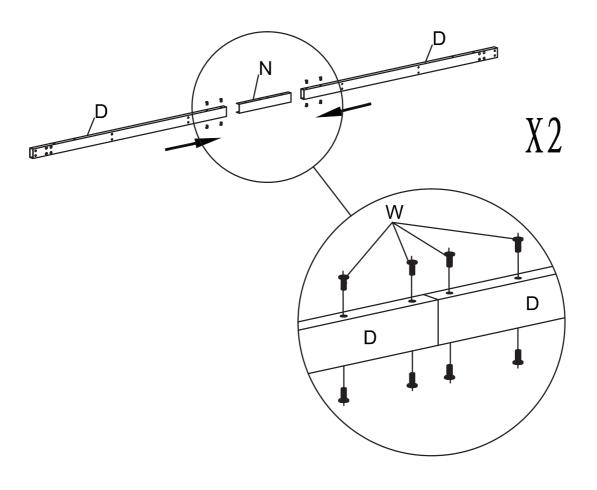

#### **ASSEMBLY INSTRUCTIONS SS16302BK**

- 10'X10' Attached Pergola-

Thanks for choosing our product. Please kindly check parts listed below and read this manual carefully, then assemble them step by step. Please feel free to contact us for any questions.



#### **Attention**

- 1. We care about every customer's using experience, please feel free to chat us if has anything missing or damaged or any advice, efficient solution would be offered soon.
- 2. Recommend to use waterproof furniture cover for entire patio lounge chair when out of use to keep them longer performance.
- 3. Please keep your children away when you assembly. This item contains small parts which can be swallowed by children.



# Assembly Instruction SS16302BK STEP1 B, B, A/B ∃ X2 X2 X4 X4 X32