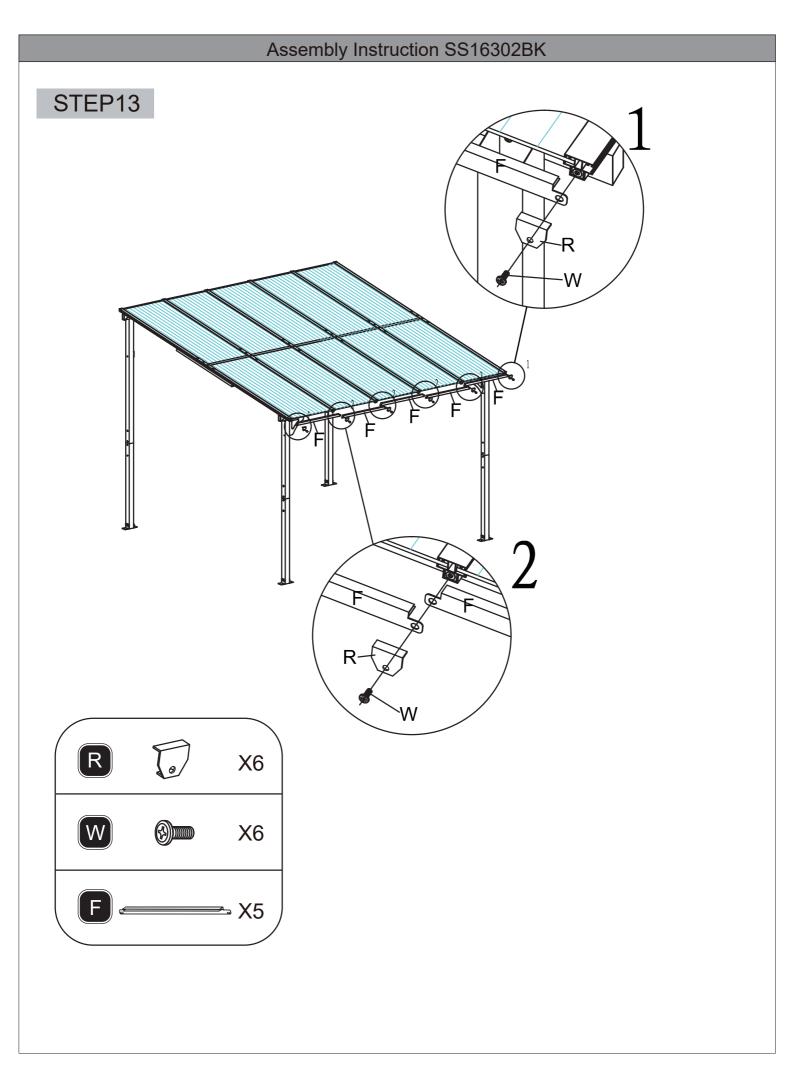

## **ASSEMBLY INSTRUCTIONS SS16302BK**

- 10'X10' Attached Pergola-

Thanks for choosing our product. Please kindly check parts listed below and read this manual carefully, then assemble them step by step. Please feel free to contact us for any questions.



#### **Attention**

- 1. We care about every customer's using experience, please feel free to chat us if has anything missing or damaged or any advice, efficient solution would be offered soon.
- 2. Recommend to use waterproof furniture cover for entire patio lounge chair when out of use to keep them longer performance.
- 3. Please keep your children away when you assembly. This item contains small parts which can be swallowed by children.



# Assembly Instruction SS16302BK STEP1 B, B, A/B ∃ X2 X2 X4 X4 X32