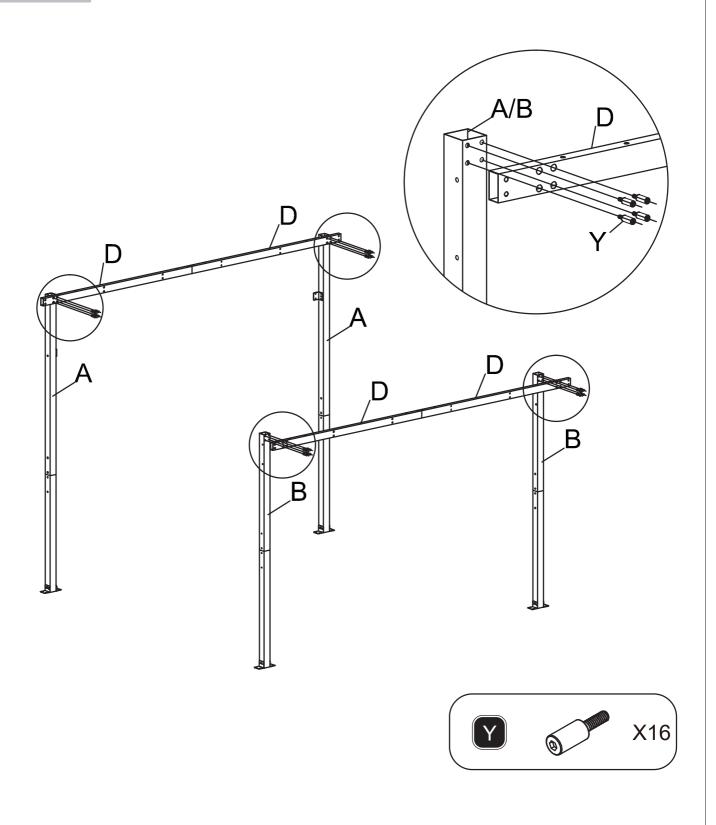

#### **ASSEMBLY INSTRUCTIONS SS16302BK**

- 10'X10' Attached Pergola-

Thanks for choosing our product. Please kindly check parts listed below and read this manual carefully, then assemble them step by step. Please feel free to contact us for any questions.



#### **Attention**

- 1. We care about every customer's using experience, please feel free to chat us if has anything missing or damaged or any advice, efficient solution would be offered soon.
- 2. Recommend to use waterproof furniture cover for entire patio lounge chair when out of use to keep them longer performance.
- 3. Please keep your children away when you assembly. This item contains small parts which can be swallowed by children.



# Assembly Instruction SS16302BK STEP1 B, B, A/B ∃ X2 X2 X4 X4 X32