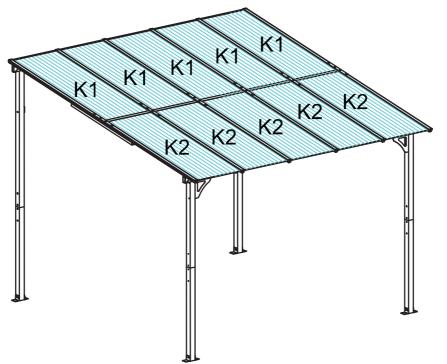

#### **ASSEMBLY INSTRUCTIONS SS16302BK**

- 10'X10' Attached Pergola-

Thanks for choosing our product. Please kindly check parts listed below and read this manual carefully, then assemble them step by step. Please feel free to contact us for any questions.



#### **Attention**

- 1. We care about every customer's using experience, please feel free to chat us if has anything missing or damaged or any advice, efficient solution would be offered soon.
- 2. Recommend to use waterproof furniture cover for entire patio lounge chair when out of use to keep them longer performance.
- 3. Please keep your children away when you assembly. This item contains small parts which can be swallowed by children.



# Assembly Instruction SS16302BK STEP1 B, B, A/B ∃ X2 X2 X4 X4 X32