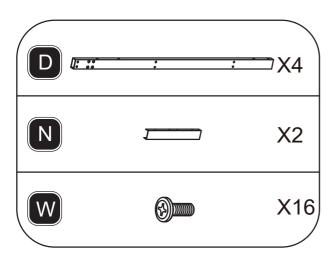

#### **ASSEMBLY INSTRUCTIONS SS16302BK**

- 10'X10' Attached Pergola-

Thanks for choosing our product. Please kindly check parts listed below and read this manual carefully, then assemble them step by step. Please feel free to contact us for any questions.



#### **Attention**

- 1. We care about every customer's using experience, please feel free to chat us if has anything missing or damaged or any advice, efficient solution would be offered soon.
- 2. Recommend to use waterproof furniture cover for entire patio lounge chair when out of use to keep them longer performance.
- 3. Please keep your children away when you assembly. This item contains small parts which can be swallowed by children.



# Assembly Instruction SS16302BK STEP1 B, B, A/B ∃ X2 X2 X4 X4 X32