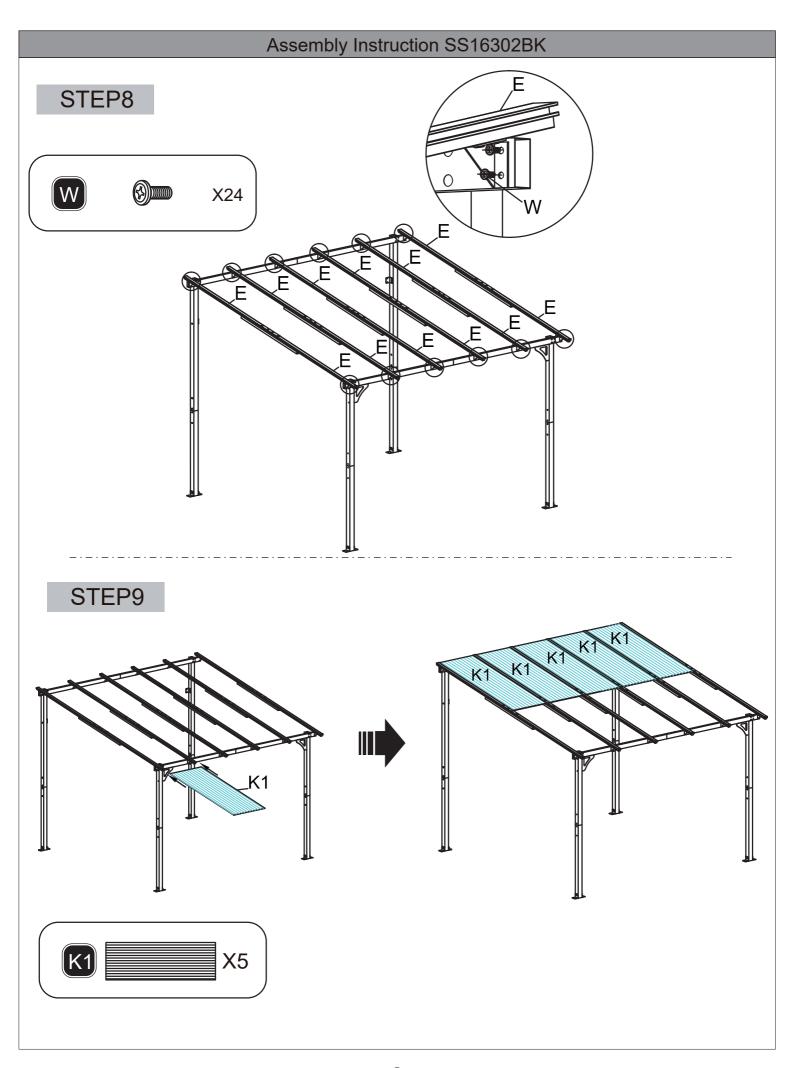

#### **ASSEMBLY INSTRUCTIONS SS16302BK**

- 10'X10' Attached Pergola-

Thanks for choosing our product. Please kindly check parts listed below and read this manual carefully, then assemble them step by step. Please feel free to contact us for any questions.



#### **Attention**

- 1. We care about every customer's using experience, please feel free to chat us if has anything missing or damaged or any advice, efficient solution would be offered soon.
- 2. Recommend to use waterproof furniture cover for entire patio lounge chair when out of use to keep them longer performance.
- 3. Please keep your children away when you assembly. This item contains small parts which can be swallowed by children.



# Assembly Instruction SS16302BK STEP1 B, B, A/B ∃ X2 X2 X4 X4 X32