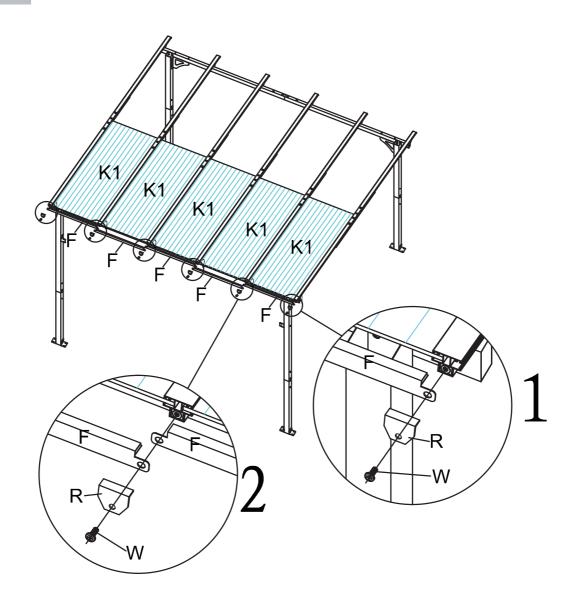

#### **ASSEMBLY INSTRUCTIONS SS16302BK**

- 10'X10' Attached Pergola-

Thanks for choosing our product. Please kindly check parts listed below and read this manual carefully, then assemble them step by step. Please feel free to contact us for any questions.



#### **Attention**

- 1. We care about every customer's using experience, please feel free to chat us if has anything missing or damaged or any advice, efficient solution would be offered soon.
- 2. Recommend to use waterproof furniture cover for entire patio lounge chair when out of use to keep them longer performance.
- 3. Please keep your children away when you assembly. This item contains small parts which can be swallowed by children.



# Assembly Instruction SS16302BK STEP1 B, B, A/B ∃ X2 X2 X4 X4 X32