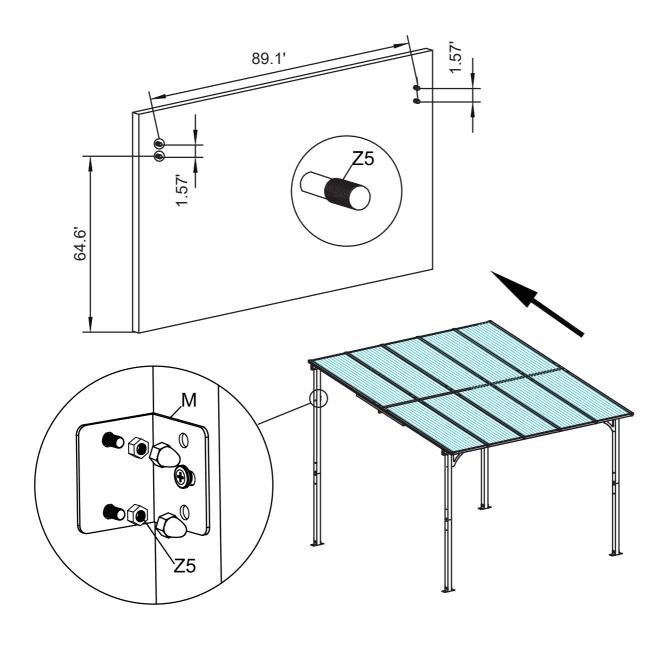

EMBLY INSTRUCTIONS SS16302BK**

- 10'X10' Attached Pergola-

Thanks for choosing our product. Please kindly check parts listed below and read this manual carefully, then assemble them step by step. Please feel free to contact us for any questions.



#### **Attention**

- 1. We care about every customer's using experience, please feel free to chat us if has anything missing or damaged or any advice, efficient solution would be offered soon.
- 2. Recommend to use waterproof furniture cover for entire patio lounge chair when out of use to keep them longer performance.
- 3. Please keep your children away when you assembly. This item contains small parts which can be swallowed by children.



# Assembly Instruction SS16302BK STEP1 B, B, A/B ∃ X2 X2 X4 X4 X32