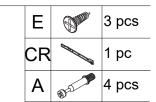

### Step 1

| Е  | <b>Dam</b> | 3 pcs |
|----|------------|-------|
| CL |            | 1 pc  |
| Α  | <b>S</b>   | 6 pcs |