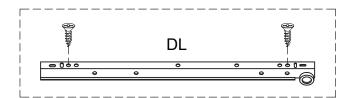

| Α  |         | 27 pcs<br>+2 pcs         | В  |                        | 35 pcs<br>+3 pcs |
|----|---------|--------------------------|----|------------------------|------------------|
| С  |         | 16 pcs<br>+1 pcs         | D  | Deliging of the second | 15 pcs<br>+1 pcs |
| Е  |         | 47 pcs<br>+4 pcs         | F  | 2PCS                   | 2 pcs            |
| G  |         | 6 pcs                    | Н  | <b>@</b> """( <b>@</b> | 3 pcs            |
|    | 0.5     | 4 pcs                    | J  |                        | 6 pcs            |
| K  |         | 16 sets<br><b>+1 pcs</b> | L  |                        | 2 set            |
| М  | $\odot$ | 3 pcs                    | N  |                        | 24 pcs<br>+2 pcs |
| 0  |         | 4 pcs                    | Р  |                        | 1 pc             |
| Q  | 2PCS    | 3 pcs                    | R  |                        | 4 pcs            |
| CL | CL      | 2 pcs                    | DL | DL                     | 2 pcs            |
| CR | CR      | 2 pcs                    | DR | DR                     | 2 pcs            |