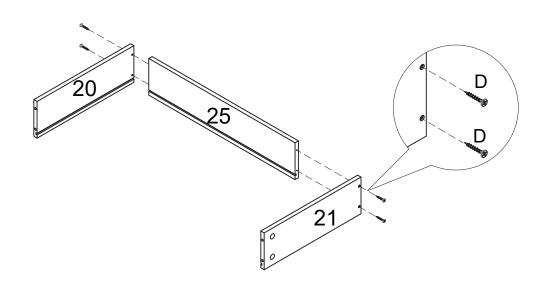

#### PRODUCT ASSEMBLY

Step 3

Step 7

| С |        | 6 pcs |
|---|--------|-------|
| D | Butter | 6 pcs |