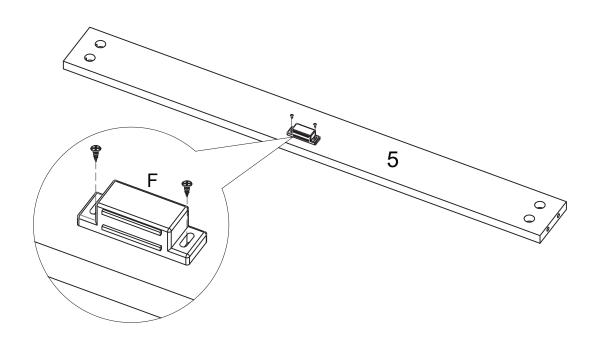

#### PRODUCT ASSEMBLY

Step 3

Step 7

| С |        | 6 pcs |
|---|--------|-------|
| D | Butter | 6 pcs |