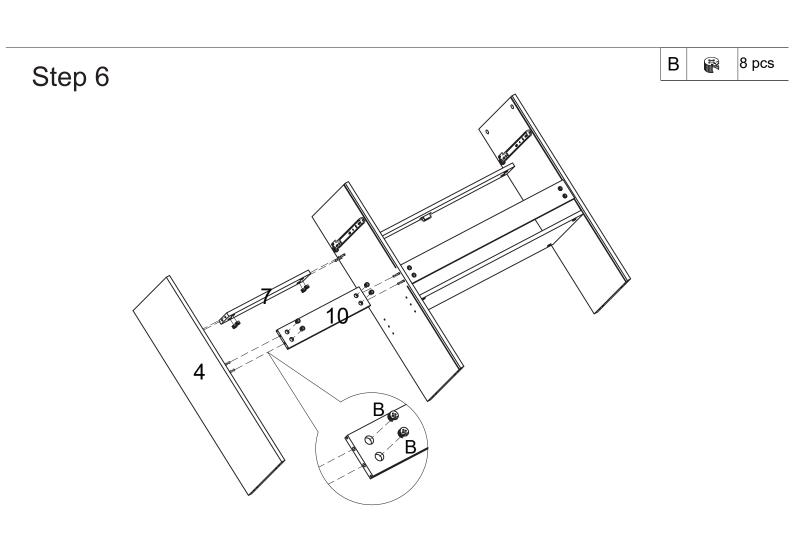

#### PRODUCT ASSEMBLY

Step 3

Step 7

| С |        | 6 pcs |
|---|--------|-------|
| D | Butter | 6 pcs |