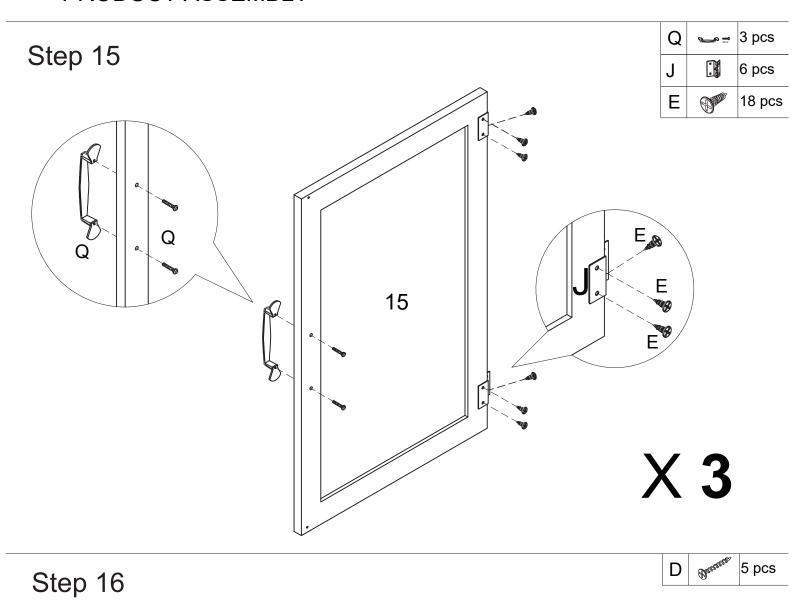

| N  |                        | 24 pcs<br>+2 pcs |
| 0  |         | 4 pcs                    | Р  |                        | 1 pc             |
| Q  | 2PCS    | 3 pcs                    | R  |                        | 4 pcs            |
| CL | CL      | 2 pcs                    | DL | DL                     | 2 pcs            |
| CR | CR      | 2 pcs                    | DR | DR                     | 2 pcs            |

# HOW TO INSTALL THE BUFFET CABINET

### Step 1



| Е  | <b>Dam</b> | 3 pcs |
|----|------------|-------|
| CL |            | 1 pc  |
| Α  | <b>S</b>   | 6 pcs |









#### PRODUCT ASSEMBLY

Step 3













Step 7





| С |        | 6 pcs |
|---|--------|-------|
| D | Butter | 6 pcs |









#### PRODUCT ASSEMBLY







Step 13



Step 14











Step 17









Step 20













Step 22









#### PRODUCT ASSEMBLY



















#### **WARRENTY INFORMATION**

#### **Terms & Policy**

Yacchi home is committed to providing you with the highest standard of products and customer service.

Yacchi home offers 12-month after-sale service. This warranty is non-transferable. Yacchi home is not responsible for any damages, losses or inconveniences caused by user's negligence, user's abuse, or improper operation not in accordance with the accompanying user manual.

If you have any problem, please feel free to contact our after-sale service for a quick solution