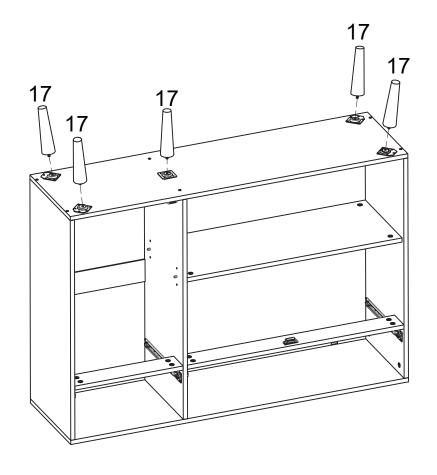

odot$ | 3 pcs                    | N  |                        | 24 pcs<br>+2 pcs |
| 0  |         | 4 pcs                    | Р  |                        | 1 pc             |
| Q  | 2PCS    | 3 pcs                    | R  |                        | 4 pcs            |
| CL | CL      | 2 pcs                    | DL | DL                     | 2 pcs            |
| CR | CR      | 2 pcs                    | DR | DR                     | 2 pcs            |

# HOW TO INSTALL THE BUFFET CABINET

### Step 1



| Е  | <b>Dam</b> | 3 pcs |
|----|------------|-------|
| CL |            | 1 pc  |
| Α  | <b>S</b>   | 6 pcs |









#### PRODUCT ASSEMBLY

Step 3













Step 7





| С |        | 6 pcs |
|---|--------|-------|
| D | Butter | 6 pcs |









#### PRODUCT ASSEMBLY







Step 13



Step 14











Step 17









Step 20













Step 22









#### PRODUCT ASSEMBLY



















#### **WARRENTY INFORMATION**

#### **Terms & Policy**

Yacchi home is committed to providing you with the highest standard of products and customer service.

Yacchi home offers 12-month after-sale service. This warranty is non-transferable. Yacchi home is not responsible for any damages, losses or inconveniences caused by user's negligence, user's abuse, or improper operation not in accordance with the accompanying user manual.

If you have any problem, please feel free to contact our after-sale service for a quick solution