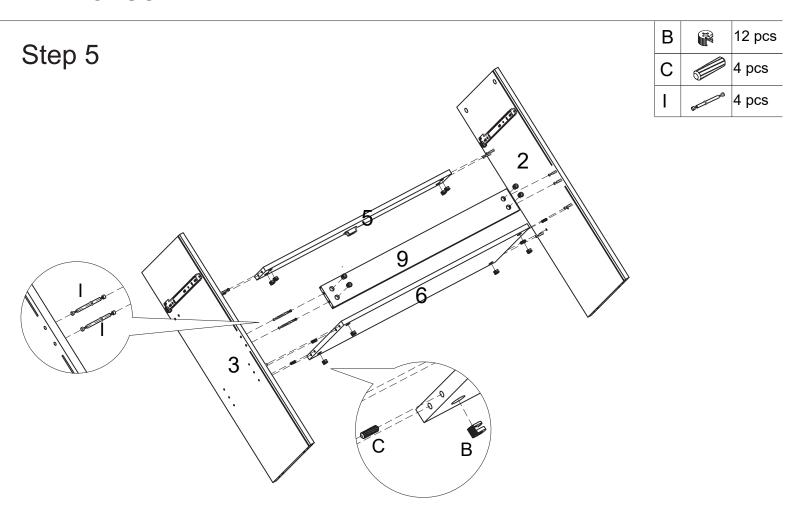

#### PRODUCT ASSEMBLY

Step 3

Step 7

| С |        | 6 pcs |
|---|--------|-------|
| D | Butter | 6 pcs |