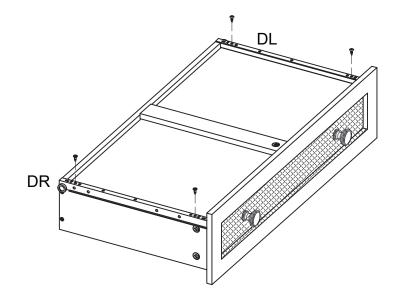

| 24 pcs<br>+2 pcs |
| 0  |         | 4 pcs                    | Р  |                        | 1 pc             |
| Q  | 2PCS    | 3 pcs                    | R  |                        | 4 pcs            |
| CL | CL      | 2 pcs                    | DL | DL                     | 2 pcs            |
| CR | CR      | 2 pcs                    | DR | DR                     | 2 pcs            |

# HOW TO INSTALL THE BUFFET CABINET

### Step 1



| Е  | <b>Dam</b> | 3 pcs |
|----|------------|-------|
| CL |            | 1 pc  |
| Α  | <b>S</b>   | 6 pcs |









#### PRODUCT ASSEMBLY

Step 3













Step 7





| С |        | 6 pcs |
|---|--------|-------|
| D | Butter | 6 pcs |









#### PRODUCT ASSEMBLY







Step 13



Step 14











Step 17









Step 20













Step 22









#### PRODUCT ASSEMBLY



















#### **WARRENTY INFORMATION**

#### **Terms & Policy**

Yacchi home is committed to providing you with the highest standard of products and customer service.

Yacchi home offers 12-month after-sale service. This warranty is non-transferable. Yacchi home is not responsible for any damages, losses or inconveniences caused by user's negligence, user's abuse, or improper operation not in accordance with the accompanying user manual.

If you have any problem, please feel free to contact our after-sale service for a quick solution