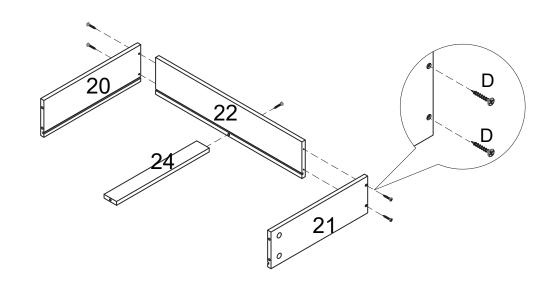

| N  |                        | 24 pcs<br>+2 pcs |
| 0  |         | 4 pcs                    | Р  |                        | 1 pc             |
| Q  | 2PCS    | 3 pcs                    | R  |                        | 4 pcs            |
| CL | CL      | 2 pcs                    | DL | DL                     | 2 pcs            |
| CR | CR      | 2 pcs                    | DR | DR                     | 2 pcs            |

# HOW TO INSTALL THE BUFFET CABINET

### Step 1



| Е  | <b>Dam</b> | 3 pcs |
|----|------------|-------|
| CL |            | 1 pc  |
| Α  | <b>S</b>   | 6 pcs |









#### PRODUCT ASSEMBLY

Step 3













Step 7





| С |        | 6 pcs |
|---|--------|-------|
| D | Butter | 6 pcs |









#### PRODUCT ASSEMBLY







Step 13



Step 14











Step 17









Step 20













Step 22









#### PRODUCT ASSEMBLY



















#### **WARRENTY INFORMATION**

#### **Terms & Policy**

Yacchi home is committed to providing you with the highest standard of products and customer service.

Yacchi home offers 12-month after-sale service. This warranty is non-transferable. Yacchi home is not responsible for any damages, losses or inconveniences caused by user's negligence, user's abuse, or improper operation not in accordance with the accompanying user manual.

If you have any problem, please feel free to contact our after-sale service for a quick solution