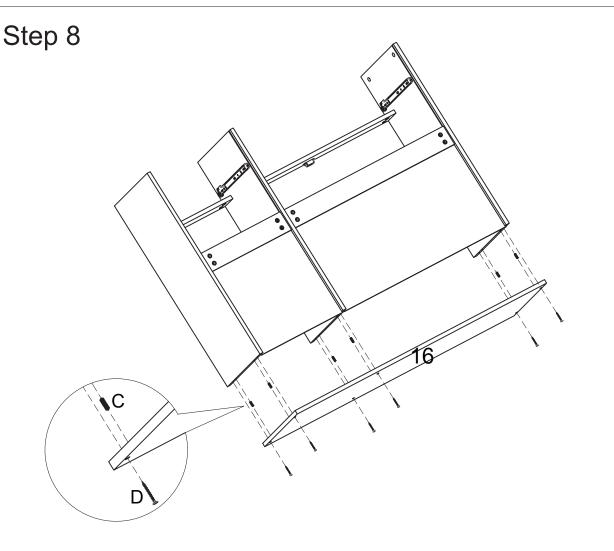

#### PRODUCT ASSEMBLY

Step 3

Step 7

| С |        | 6 pcs |
|---|--------|-------|
| D | Butter | 6 pcs |