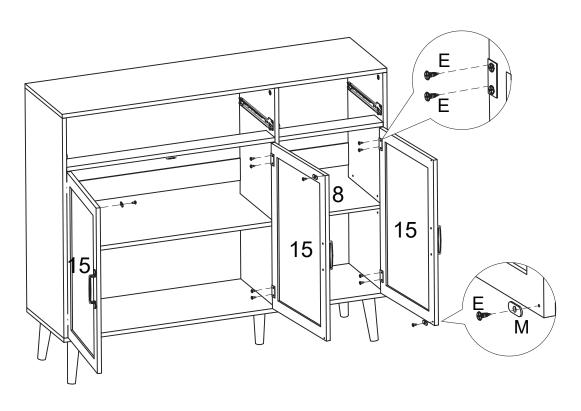

| Р  |                        | 1 pc             |
| Q  | 2PCS    | 3 pcs                    | R  |                        | 4 pcs            |
| CL | CL      | 2 pcs                    | DL | DL                     | 2 pcs            |
| CR | CR      | 2 pcs                    | DR | DR                     | 2 pcs            |

# HOW TO INSTALL THE BUFFET CABINET

### Step 1



| Е  | <b>Dam</b> | 3 pcs |
|----|------------|-------|
| CL |            | 1 pc  |
| Α  | <b>S</b>   | 6 pcs |









#### PRODUCT ASSEMBLY

Step 3













Step 7





| С |        | 6 pcs |
|---|--------|-------|
| D | Butter | 6 pcs |









#### PRODUCT ASSEMBLY







Step 13



Step 14











Step 17









Step 20













Step 22









#### PRODUCT ASSEMBLY



















#### **WARRENTY INFORMATION**

#### **Terms & Policy**

Yacchi home is committed to providing you with the highest standard of products and customer service.

Yacchi home offers 12-month after-sale service. This warranty is non-transferable. Yacchi home is not responsible for any damages, losses or inconveniences caused by user's negligence, user's abuse, or improper operation not in accordance with the accompanying user manual.

If you have any problem, please feel free to contact our after-sale service for a quick solution