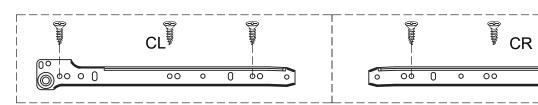

### Step 1

| Е  | <b>Dam</b> | 3 pcs |
|----|------------|-------|
| CL |            | 1 pc  |
| Α  | <b>S</b>   | 6 pcs |