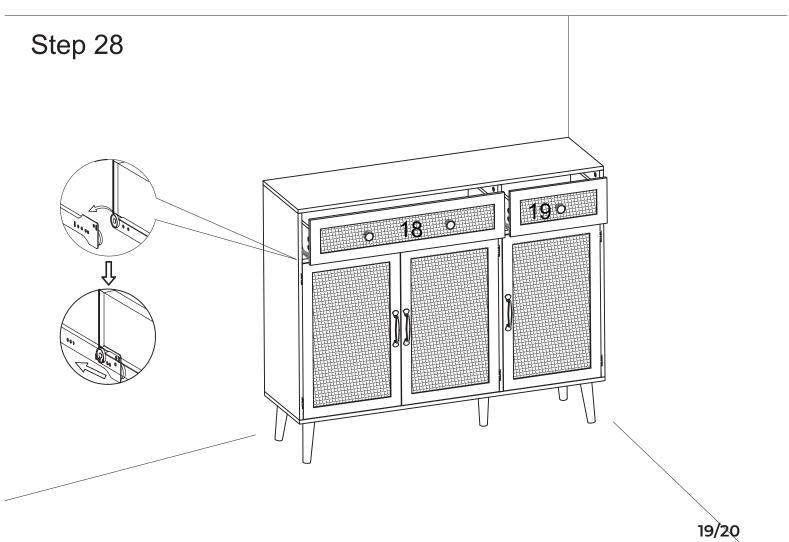

| Р  |                        | 1 pc             |
| Q  | 2PCS    | 3 pcs                    | R  |                        | 4 pcs            |
| CL | CL      | 2 pcs                    | DL | DL                     | 2 pcs            |
| CR | CR      | 2 pcs                    | DR | DR                     | 2 pcs            |

# HOW TO INSTALL THE BUFFET CABINET

### Step 1



| Е  | <b>Dam</b> | 3 pcs |
|----|------------|-------|
| CL |            | 1 pc  |
| Α  | <b>S</b>   | 6 pcs |









#### PRODUCT ASSEMBLY

Step 3













Step 7





| С |        | 6 pcs |
|---|--------|-------|
| D | Butter | 6 pcs |









#### PRODUCT ASSEMBLY







Step 13



Step 14











Step 17









Step 20













Step 22









#### PRODUCT ASSEMBLY



















#### **WARRENTY INFORMATION**

#### **Terms & Policy**

Yacchi home is committed to providing you with the highest standard of products and customer service.

Yacchi home offers 12-month after-sale service. This warranty is non-transferable. Yacchi home is not responsible for any damages, losses or inconveniences caused by user's negligence, user's abuse, or improper operation not in accordance with the accompanying user manual.

If you have any problem, please feel free to contact our after-sale service for a quick solution