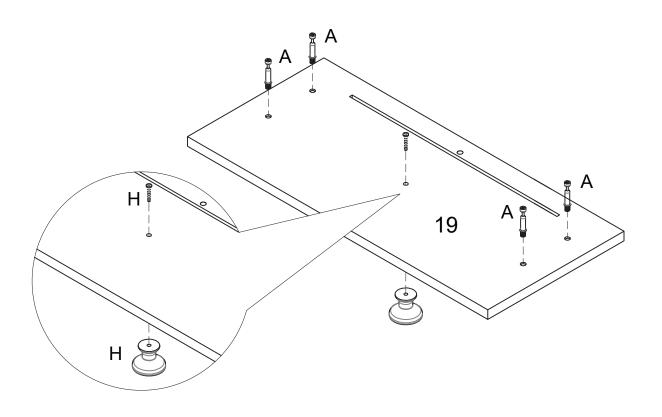

### Step 1

| Е  | <b>Dam</b> | 3 pcs |
|----|------------|-------|
| CL |            | 1 pc  |
| Α  | <b>S</b>   | 6 pcs |