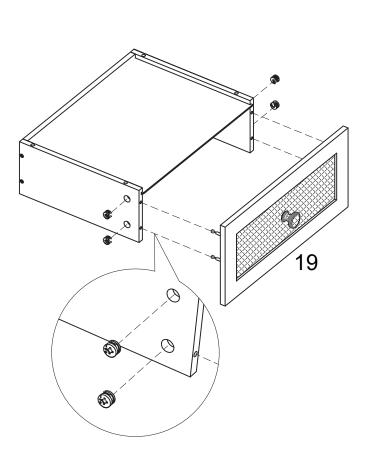

# HOW TO INSTALL THE BUFFET CABINET

#### PRODUCT ASSEMBLY

Step 3

Step 7

| С |        | 6 pcs |
|---|--------|-------|
| D | Butter | 6 pcs |

#### PRODUCT ASSEMBLY

Step 13

Step 14

Step 17

Step 20

Step 22

#### PRODUCT ASSEMBLY