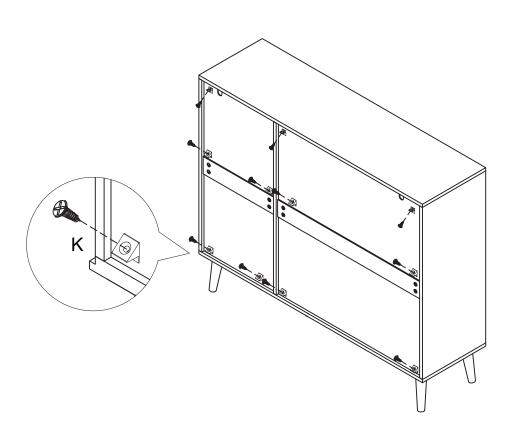

cs                    | N  |                        | 24 pcs<br>+2 pcs |
| 0  |         | 4 pcs                    | Р  |                        | 1 pc             |
| Q  | 2PCS    | 3 pcs                    | R  |                        | 4 pcs            |
| CL | CL      | 2 pcs                    | DL | DL                     | 2 pcs            |
| CR | CR      | 2 pcs                    | DR | DR                     | 2 pcs            |

# HOW TO INSTALL THE BUFFET CABINET

### Step 1



| Е  | <b>Dam</b> | 3 pcs |
|----|------------|-------|
| CL |            | 1 pc  |
| Α  | <b>S</b>   | 6 pcs |









#### PRODUCT ASSEMBLY

Step 3













Step 7





| С |        | 6 pcs |
|---|--------|-------|
| D | Butter | 6 pcs |









#### PRODUCT ASSEMBLY







Step 13



Step 14











Step 17









Step 20













Step 22









#### PRODUCT ASSEMBLY



















#### **WARRENTY INFORMATION**

#### **Terms & Policy**

Yacchi home is committed to providing you with the highest standard of products and customer service.

Yacchi home offers 12-month after-sale service. This warranty is non-transferable. Yacchi home is not responsible for any damages, losses or inconveniences caused by user's negligence, user's abuse, or improper operation not in accordance with the accompanying user manual.

If you have any problem, please feel free to contact our after-sale service for a quick solution