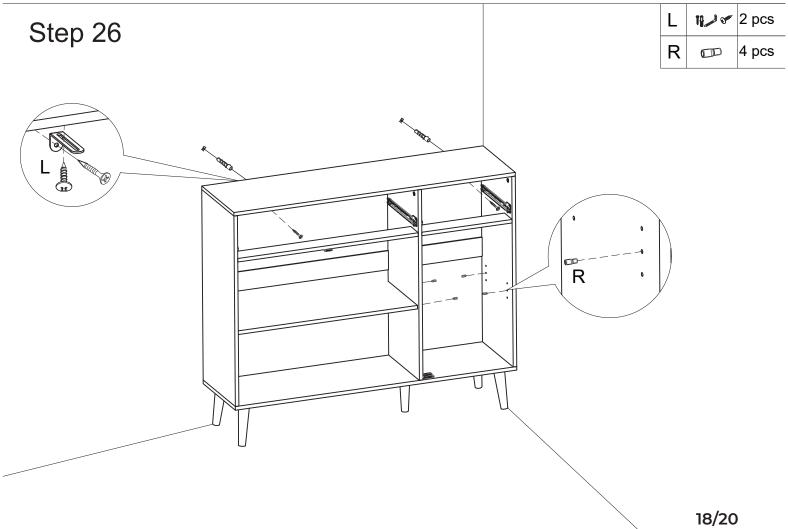

| Р  |                        | 1 pc             |
| Q  | 2PCS    | 3 pcs                    | R  |                        | 4 pcs            |
| CL | CL      | 2 pcs                    | DL | DL                     | 2 pcs            |
| CR | CR      | 2 pcs                    | DR | DR                     | 2 pcs            |

# HOW TO INSTALL THE BUFFET CABINET

### Step 1



| Е  | <b>Dam</b> | 3 pcs |
|----|------------|-------|
| CL |            | 1 pc  |
| Α  | <b>S</b>   | 6 pcs |









#### PRODUCT ASSEMBLY

Step 3













Step 7





| С |        | 6 pcs |
|---|--------|-------|
| D | Butter | 6 pcs |









#### PRODUCT ASSEMBLY







Step 13



Step 14











Step 17









Step 20













Step 22









#### PRODUCT ASSEMBLY



















#### **WARRENTY INFORMATION**

#### **Terms & Policy**

Yacchi home is committed to providing you with the highest standard of products and customer service.

Yacchi home offers 12-month after-sale service. This warranty is non-transferable. Yacchi home is not responsible for any damages, losses or inconveniences caused by user's negligence, user's abuse, or improper operation not in accordance with the accompanying user manual.

If you have any problem, please feel free to contact our after-sale service for a quick solution