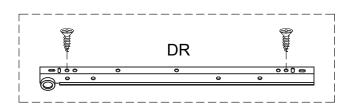

| Α  |         | 27 pcs<br>+2 pcs         | В  |                        | 35 pcs<br>+3 pcs |
|----|---------|--------------------------|----|------------------------|------------------|
| С  |         | 16 pcs<br>+1 pcs         | D  | Deliging of the second | 15 pcs<br>+1 pcs |
| Е  |         | 47 pcs<br>+4 pcs         | F  | 2PCS                   | 2 pcs            |
| G  |         | 6 pcs                    | Н  | <b>@</b> """( <b>@</b> | 3 pcs            |
|    | 0.5     | 4 pcs                    | J  |                        | 6 pcs            |
| K  |         | 16 sets<br><b>+1 pcs</b> | L  |                        | 2 set            |
| М  | $\odot$ | 3 pcs                    | N  |                        | 24 pcs<br>+2 pcs |
| 0  |         | 4 pcs                    | Р  |                        | 1 pc             |
| Q  | 2PCS    | 3 pcs                    | R  |                        | 4 pcs            |
| CL | CL      | 2 pcs                    | DL | DL                     | 2 pcs            |
| CR | CR      | 2 pcs                    | DR | DR                     | 2 pcs            |