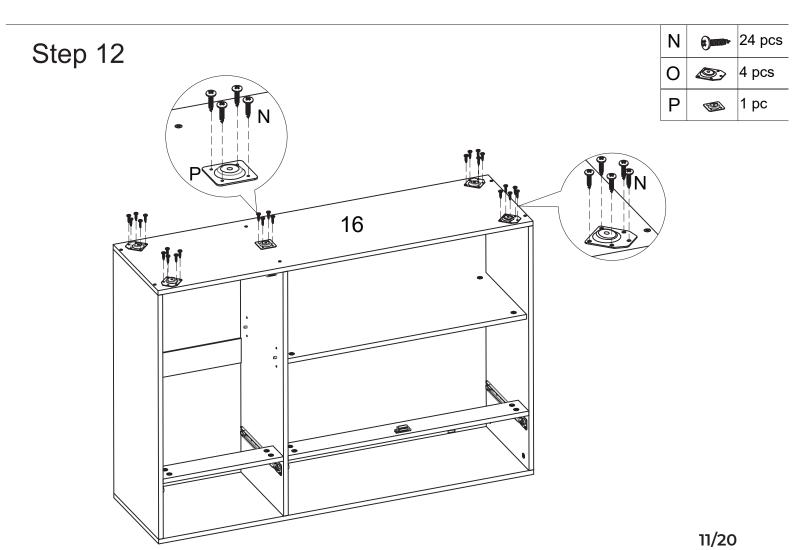

|
| М  | $\odot$ | 3 pcs                    | N  |                        | 24 pcs<br>+2 pcs |
| 0  |         | 4 pcs                    | Р  |                        | 1 pc             |
| Q  | 2PCS    | 3 pcs                    | R  |                        | 4 pcs            |
| CL | CL      | 2 pcs                    | DL | DL                     | 2 pcs            |
| CR | CR      | 2 pcs                    | DR | DR                     | 2 pcs            |

# HOW TO INSTALL THE BUFFET CABINET

### Step 1



| Е  | <b>Dam</b> | 3 pcs |
|----|------------|-------|
| CL |            | 1 pc  |
| Α  | <b>S</b>   | 6 pcs |









#### PRODUCT ASSEMBLY

Step 3













Step 7





| С |        | 6 pcs |
|---|--------|-------|
| D | Butter | 6 pcs |









#### PRODUCT ASSEMBLY







Step 13



Step 14











Step 17









Step 20













Step 22









#### PRODUCT ASSEMBLY



















#### **WARRENTY INFORMATION**

#### **Terms & Policy**

Yacchi home is committed to providing you with the highest standard of products and customer service.

Yacchi home offers 12-month after-sale service. This warranty is non-transferable. Yacchi home is not responsible for any damages, losses or inconveniences caused by user's negligence, user's abuse, or improper operation not in accordance with the accompanying user manual.

If you have any problem, please feel free to contact our after-sale service for a quick solution