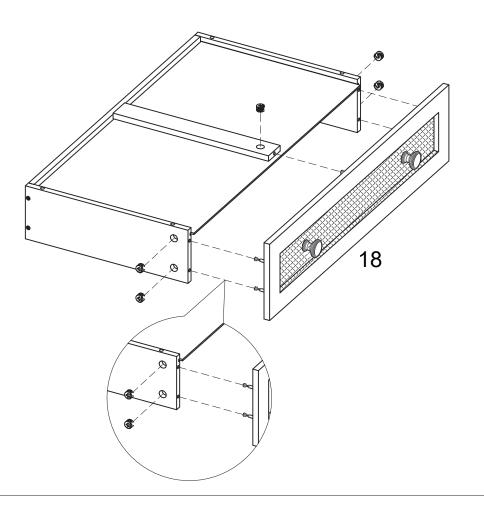

|                        | 24 pcs<br>+2 pcs |
| 0  |         | 4 pcs                    | Р  |                        | 1 pc             |
| Q  | 2PCS    | 3 pcs                    | R  |                        | 4 pcs            |
| CL | CL      | 2 pcs                    | DL | DL                     | 2 pcs            |
| CR | CR      | 2 pcs                    | DR | DR                     | 2 pcs            |

# HOW TO INSTALL THE BUFFET CABINET

### Step 1



| Е  | <b>Dam</b> | 3 pcs |
|----|------------|-------|
| CL |            | 1 pc  |
| Α  | <b>S</b>   | 6 pcs |









#### PRODUCT ASSEMBLY

Step 3













Step 7





| С |        | 6 pcs |
|---|--------|-------|
| D | Butter | 6 pcs |









#### PRODUCT ASSEMBLY







Step 13



Step 14











Step 17









Step 20













Step 22









#### PRODUCT ASSEMBLY



















#### **WARRENTY INFORMATION**

#### **Terms & Policy**

Yacchi home is committed to providing you with the highest standard of products and customer service.

Yacchi home offers 12-month after-sale service. This warranty is non-transferable. Yacchi home is not responsible for any damages, losses or inconveniences caused by user's negligence, user's abuse, or improper operation not in accordance with the accompanying user manual.

If you have any problem, please feel free to contact our after-sale service for a quick solution