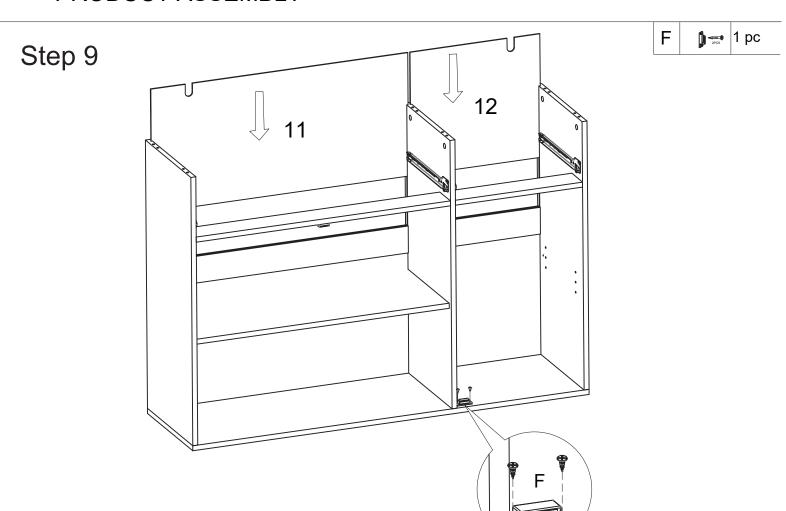

| 2 set            |
| М  | $\odot$ | 3 pcs                    | N  |                        | 24 pcs<br>+2 pcs |
| 0  |         | 4 pcs                    | Р  |                        | 1 pc             |
| Q  | 2PCS    | 3 pcs                    | R  |                        | 4 pcs            |
| CL | CL      | 2 pcs                    | DL | DL                     | 2 pcs            |
| CR | CR      | 2 pcs                    | DR | DR                     | 2 pcs            |

# HOW TO INSTALL THE BUFFET CABINET

### Step 1



| Е  | <b>Dam</b> | 3 pcs |
|----|------------|-------|
| CL |            | 1 pc  |
| Α  | <b>S</b>   | 6 pcs |









#### PRODUCT ASSEMBLY

Step 3













Step 7





| С |        | 6 pcs |
|---|--------|-------|
| D | Butter | 6 pcs |









#### PRODUCT ASSEMBLY







Step 13



Step 14











Step 17









Step 20













Step 22









#### PRODUCT ASSEMBLY



















#### **WARRENTY INFORMATION**

#### **Terms & Policy**

Yacchi home is committed to providing you with the highest standard of products and customer service.

Yacchi home offers 12-month after-sale service. This warranty is non-transferable. Yacchi home is not responsible for any damages, losses or inconveniences caused by user's negligence, user's abuse, or improper operation not in accordance with the accompanying user manual.

If you have any problem, please feel free to contact our after-sale service for a quick solution