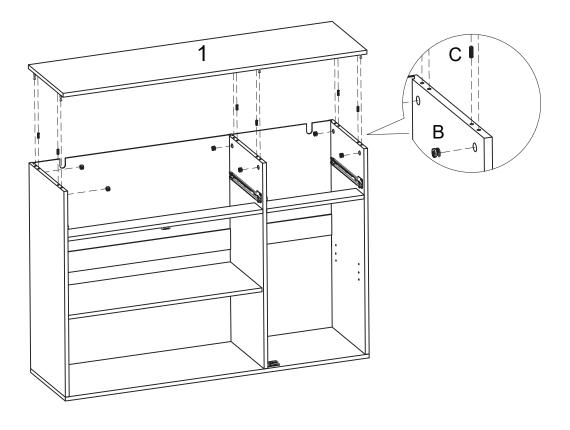

#### PRODUCT ASSEMBLY

Step 3

Step 7

| С |        | 6 pcs |
|---|--------|-------|
| D | Butter | 6 pcs |