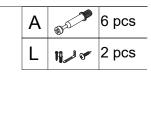

### Step 1

| Е  | <b>Dam</b> | 3 pcs |
|----|------------|-------|
| CL |            | 1 pc  |
| Α  | <b>S</b>   | 6 pcs |