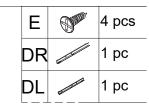

| Α  |         | 27 pcs<br>+2 pcs         | В  |                        | 35 pcs<br>+3 pcs |
|----|---------|--------------------------|----|------------------------|------------------|
| С  |         | 16 pcs<br>+1 pcs         | D  | Deliging of the second | 15 pcs<br>+1 pcs |
| Е  |         | 47 pcs<br>+4 pcs         | F  | 2PCS                   | 2 pcs            |
| G  |         | 6 pcs                    | Н  | <b>@</b> """( <b>@</b> | 3 pcs            |
|    | 0.5     | 4 pcs                    | J  |                        | 6 pcs            |
| K  |         | 16 sets<br><b>+1 pcs</b> | L  |                        | 2 set            |
| М  | $\odot$ | 3 pcs                    | N  |                        | 24 pcs<br>+2 pcs |
| 0  |         | 4 pcs                    | Р  |                        | 1 pc             |
| Q  | 2PCS    | 3 pcs                    | R  |                        | 4 pcs            |
| CL | CL      | 2 pcs                    | DL | DL                     | 2 pcs            |
| CR | CR      | 2 pcs                    | DR | DR                     | 2 pcs            |