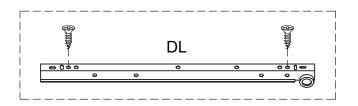

| Α  |         | 27 pcs<br>+2 pcs         | В  |                        | 35 pcs<br>+3 pcs |
|----|---------|--------------------------|----|------------------------|------------------|
| С  |         | 16 pcs<br>+1 pcs         | D  | Deliging of the second | 15 pcs<br>+1 pcs |
| Е  |         | 47 pcs<br>+4 pcs         | F  | 2PCS                   | 2 pcs            |
| G  |         | 6 pcs                    | Н  | <b>@</b> """( <b>@</b> | 3 pcs            |
|    | 0.5     | 4 pcs                    | J  |                        | 6 pcs            |
| K  |         | 16 sets<br><b>+1 pcs</b> | L  |                        | 2 set            |
| М  | $\odot$ | 3 pcs                    | N  |                        | 24 pcs<br>+2 pcs |
| 0  |         | 4 pcs                    | Р  |                        | 1 pc             |
| Q  | 2PCS    | 3 pcs                    | R  |                        | 4 pcs            |
| CL | CL      | 2 pcs                    | DL | DL                     | 2 pcs            |
| CR | CR      | 2 pcs                    | DR | DR                     | 2 pcs            |