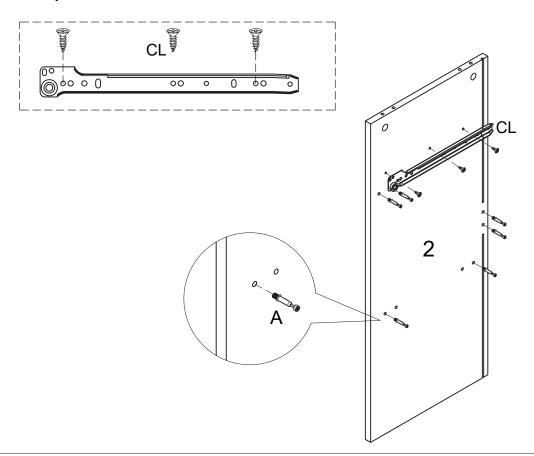

### Step 1

| Е  | <b>Dam</b> | 3 pcs |
|----|------------|-------|
| CL |            | 1 pc  |
| Α  | <b>S</b>   | 6 pcs |