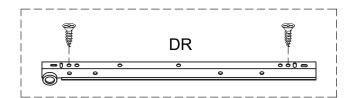

| Α  |         | 27 pcs<br>+2 pcs         | В  |                        | 35 pcs<br>+3 pcs |
|----|---------|--------------------------|----|------------------------|------------------|
| С  |         | 16 pcs<br>+1 pcs         | D  | Deliging of the second | 15 pcs<br>+1 pcs |
| Е  |         | 47 pcs<br>+4 pcs         | F  | 2PCS                   | 2 pcs            |
| G  |         | 6 pcs                    | Н  | <b>@</b> """( <b>@</b> | 3 pcs            |
|    | 0.5     | 4 pcs                    | J  |                        | 6 pcs            |
| K  |         | 16 sets<br><b>+1 pcs</b> | L  |                        | 2 set            |
| М  | $\odot$ | 3 pcs                    | N  |                        | 24 pcs<br>+2 pcs |
| 0  |         | 4 pcs                    | Р  |                        | 1 pc             |
| Q  | 2PCS    | 3 pcs                    | R  |                        | 4 pcs            |
| CL | CL      | 2 pcs                    | DL | DL                     | 2 pcs            |
| CR | CR      | 2 pcs                    | DR | DR                     | 2 pcs            |