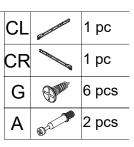

| Α  |         | 27 pcs<br>+2 pcs         | В  |                        | 35 pcs<br>+3 pcs |
|----|---------|--------------------------|----|------------------------|------------------|
| С  |         | 16 pcs<br>+1 pcs         | D  | Deliging of the second | 15 pcs<br>+1 pcs |
| Е  |         | 47 pcs<br>+4 pcs         | F  | 2PCS                   | 2 pcs            |
| G  |         | 6 pcs                    | Н  | <b>@</b> """( <b>@</b> | 3 pcs            |
|    | 0.5     | 4 pcs                    | J  |                        | 6 pcs            |
| K  |         | 16 sets<br><b>+1 pcs</b> | L  |                        | 2 set            |
| М  | $\odot$ | 3 pcs                    | N  |                        | 24 pcs<br>+2 pcs |
| 0  |         | 4 pcs                    | Р  |                        | 1 pc             |
| Q  | 2PCS    | 3 pcs                    | R  |                        | 4 pcs            |
| CL | CL      | 2 pcs                    | DL | DL                     | 2 pcs            |
| CR | CR      | 2 pcs                    | DR | DR                     | 2 pcs            |