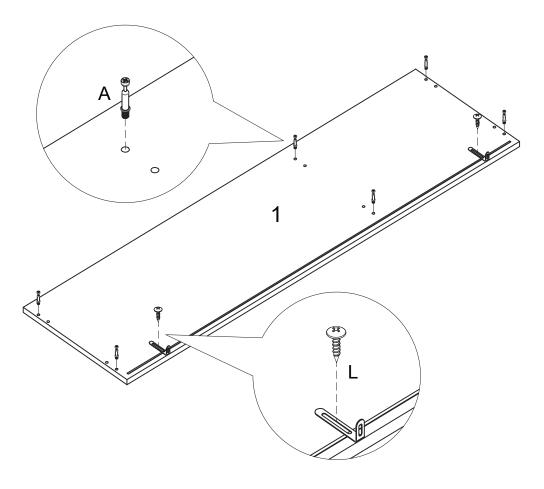

### Step 1

| Е  | <b>Dam</b> | 3 pcs |
|----|------------|-------|
| CL |            | 1 pc  |
| Α  | <b>S</b>   | 6 pcs |