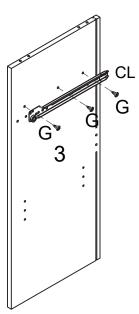

### Step 1

| Е  | <b>Dam</b> | 3 pcs |
|----|------------|-------|
| CL |            | 1 pc  |
| Α  | <b>S</b>   | 6 pcs |