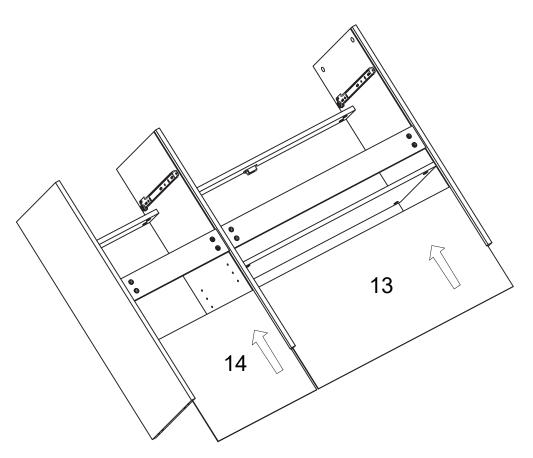

pcs            |
| K  |         | 16 sets<br><b>+1 pcs</b> | L  |                        | 2 set            |
| М  | $\odot$ | 3 pcs                    | N  |                        | 24 pcs<br>+2 pcs |
| 0  |         | 4 pcs                    | Р  |                        | 1 pc             |
| Q  | 2PCS    | 3 pcs                    | R  |                        | 4 pcs            |
| CL | CL      | 2 pcs                    | DL | DL                     | 2 pcs            |
| CR | CR      | 2 pcs                    | DR | DR                     | 2 pcs            |

# HOW TO INSTALL THE BUFFET CABINET

### Step 1



| Е  | <b>Dam</b> | 3 pcs |
|----|------------|-------|
| CL |            | 1 pc  |
| Α  | <b>S</b>   | 6 pcs |









#### PRODUCT ASSEMBLY

Step 3













Step 7





| С |        | 6 pcs |
|---|--------|-------|
| D | Butter | 6 pcs |









#### PRODUCT ASSEMBLY







Step 13



Step 14











Step 17









Step 20













Step 22









#### PRODUCT ASSEMBLY



















#### **WARRENTY INFORMATION**

#### **Terms & Policy**

Yacchi home is committed to providing you with the highest standard of products and customer service.

Yacchi home offers 12-month after-sale service. This warranty is non-transferable. Yacchi home is not responsible for any damages, losses or inconveniences caused by user's negligence, user's abuse, or improper operation not in accordance with the accompanying user manual.

If you have any problem, please feel free to contact our after-sale service for a quick solution