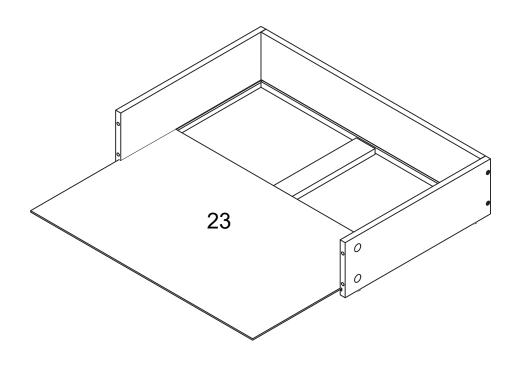

| N  |                        | 24 pcs<br>+2 pcs |
| 0  |         | 4 pcs                    | Р  |                        | 1 pc             |
| Q  | 2PCS    | 3 pcs                    | R  |                        | 4 pcs            |
| CL | CL      | 2 pcs                    | DL | DL                     | 2 pcs            |
| CR | CR      | 2 pcs                    | DR | DR                     | 2 pcs            |

# HOW TO INSTALL THE BUFFET CABINET

### Step 1



| Е  | <b>Dam</b> | 3 pcs |
|----|------------|-------|
| CL |            | 1 pc  |
| Α  | <b>S</b>   | 6 pcs |









#### PRODUCT ASSEMBLY

Step 3













Step 7





| С |        | 6 pcs |
|---|--------|-------|
| D | Butter | 6 pcs |









#### PRODUCT ASSEMBLY







Step 13



Step 14











Step 17









Step 20













Step 22









#### PRODUCT ASSEMBLY



















#### **WARRENTY INFORMATION**

#### **Terms & Policy**

Yacchi home is committed to providing you with the highest standard of products and customer service.

Yacchi home offers 12-month after-sale service. This warranty is non-transferable. Yacchi home is not responsible for any damages, losses or inconveniences caused by user's negligence, user's abuse, or improper operation not in accordance with the accompanying user manual.

If you have any problem, please feel free to contact our after-sale service for a quick solution