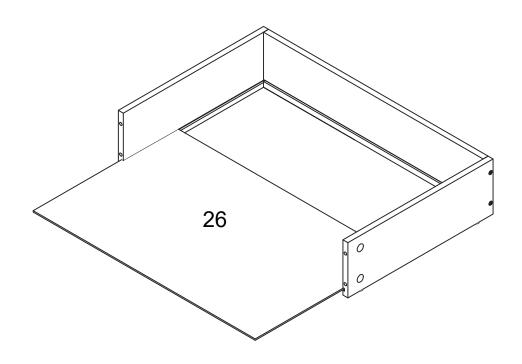

pcs<br>+2 pcs |
| 0  |         | 4 pcs                    | Р  |                        | 1 pc             |
| Q  | 2PCS    | 3 pcs                    | R  |                        | 4 pcs            |
| CL | CL      | 2 pcs                    | DL | DL                     | 2 pcs            |
| CR | CR      | 2 pcs                    | DR | DR                     | 2 pcs            |

# HOW TO INSTALL THE BUFFET CABINET

### Step 1



| Е  | <b>Dam</b> | 3 pcs |
|----|------------|-------|
| CL |            | 1 pc  |
| Α  | <b>S</b>   | 6 pcs |









#### PRODUCT ASSEMBLY

Step 3













Step 7





| С |        | 6 pcs |
|---|--------|-------|
| D | Butter | 6 pcs |









#### PRODUCT ASSEMBLY







Step 13



Step 14











Step 17









Step 20













Step 22









#### PRODUCT ASSEMBLY



















#### **WARRENTY INFORMATION**

#### **Terms & Policy**

Yacchi home is committed to providing you with the highest standard of products and customer service.

Yacchi home offers 12-month after-sale service. This warranty is non-transferable. Yacchi home is not responsible for any damages, losses or inconveniences caused by user's negligence, user's abuse, or improper operation not in accordance with the accompanying user manual.

If you have any problem, please feel free to contact our after-sale service for a quick solution