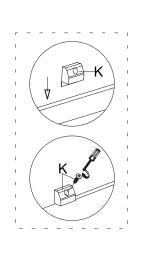

| N  |                        | 24 pcs<br>+2 pcs |
| 0  |         | 4 pcs                    | Р  |                        | 1 pc             |
| Q  | 2PCS    | 3 pcs                    | R  |                        | 4 pcs            |
| CL | CL      | 2 pcs                    | DL | DL                     | 2 pcs            |
| CR | CR      | 2 pcs                    | DR | DR                     | 2 pcs            |

# HOW TO INSTALL THE BUFFET CABINET

### Step 1



| Е  | <b>Dam</b> | 3 pcs |
|----|------------|-------|
| CL |            | 1 pc  |
| Α  | <b>S</b>   | 6 pcs |









#### PRODUCT ASSEMBLY

Step 3













Step 7





| С |        | 6 pcs |
|---|--------|-------|
| D | Butter | 6 pcs |









#### PRODUCT ASSEMBLY







Step 13



Step 14











Step 17









Step 20













Step 22









#### PRODUCT ASSEMBLY



















#### **WARRENTY INFORMATION**

#### **Terms & Policy**

Yacchi home is committed to providing you with the highest standard of products and customer service.

Yacchi home offers 12-month after-sale service. This warranty is non-transferable. Yacchi home is not responsible for any damages, losses or inconveniences caused by user's negligence, user's abuse, or improper operation not in accordance with the accompanying user manual.

If you have any problem, please feel free to contact our after-sale service for a quick solution