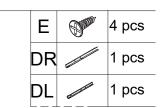

| Α  |         | 27 pcs<br>+2 pcs         | В  |                        | 35 pcs<br>+3 pcs |
|----|---------|--------------------------|----|------------------------|------------------|
| С  |         | 16 pcs<br>+1 pcs         | D  | Deliging of the second | 15 pcs<br>+1 pcs |
| Е  |         | 47 pcs<br>+4 pcs         | F  | 2PCS                   | 2 pcs            |
| G  |         | 6 pcs                    | Н  | <b>@</b> """( <b>@</b> | 3 pcs            |
|    | 0.5     | 4 pcs                    | J  |                        | 6 pcs            |
| K  |         | 16 sets<br><b>+1 pcs</b> | L  |                        | 2 set            |
| М  | $\odot$ | 3 pcs                    | N  |                        | 24 pcs<br>+2 pcs |
| 0  |         | 4 pcs                    | Р  |                        | 1 pc             |
| Q  | 2PCS    | 3 pcs                    | R  |                        | 4 pcs            |
| CL | CL      | 2 pcs                    | DL | DL                     | 2 pcs            |
| CR | CR      | 2 pcs                    | DR | DR                     | 2 pcs            |