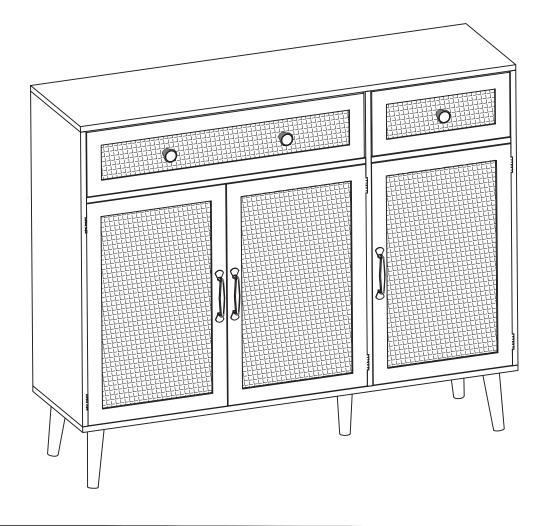

## **Buffet Cabinet with Storage**

#### Dimensions

Width - 120CM

Depth - 34CM

Height - 98CM

Tools required (not included)

2 people for assembly