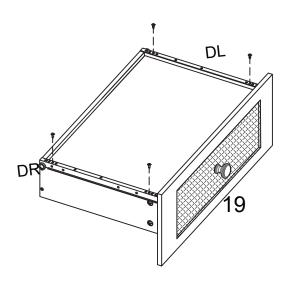

| Р  |                        | 1 pc             |
| Q  | 2PCS    | 3 pcs                    | R  |                        | 4 pcs            |
| CL | CL      | 2 pcs                    | DL | DL                     | 2 pcs            |
| CR | CR      | 2 pcs                    | DR | DR                     | 2 pcs            |

# HOW TO INSTALL THE BUFFET CABINET

### Step 1



| Е  | <b>Dam</b> | 3 pcs |
|----|------------|-------|
| CL |            | 1 pc  |
| Α  | <b>S</b>   | 6 pcs |









#### PRODUCT ASSEMBLY

Step 3













Step 7





| С |        | 6 pcs |
|---|--------|-------|
| D | Butter | 6 pcs |









#### PRODUCT ASSEMBLY







Step 13



Step 14











Step 17









Step 20













Step 22









#### PRODUCT ASSEMBLY



















#### **WARRENTY INFORMATION**

#### **Terms & Policy**

Yacchi home is committed to providing you with the highest standard of products and customer service.

Yacchi home offers 12-month after-sale service. This warranty is non-transferable. Yacchi home is not responsible for any damages, losses or inconveniences caused by user's negligence, user's abuse, or improper operation not in accordance with the accompanying user manual.

If you have any problem, please feel free to contact our after-sale service for a quick solution