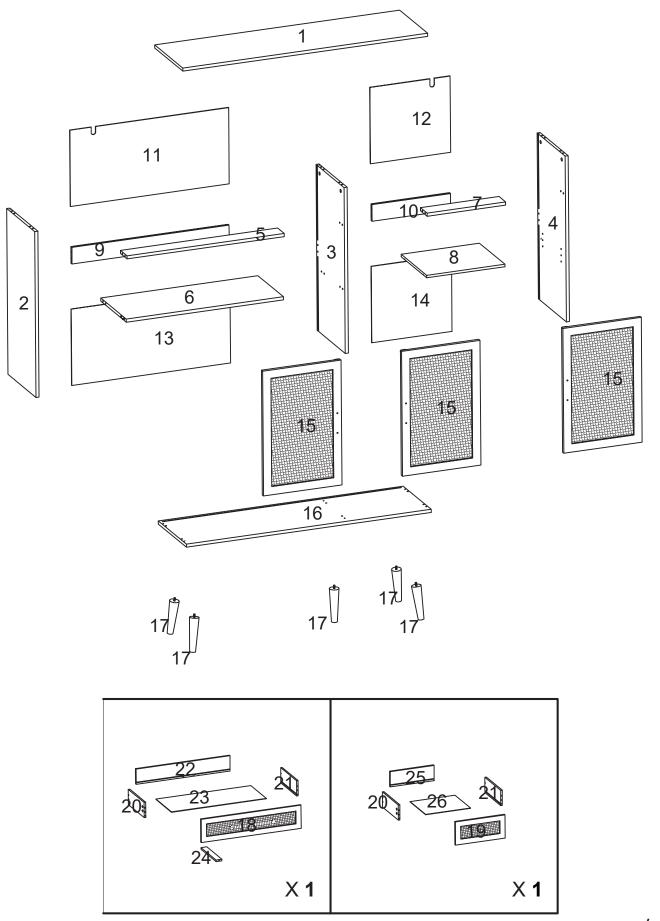

## **PACKAGE LISTS**

#### Please verify you have all the panels listed below.

NOTE: The listed amounts are adequate for completing the assembly. It's possible, though, that extra essential fittings maybe provided during the installation.

| Α  |         | 27 pcs<br>+2 pcs         | В  |                        | 35 pcs<br>+3 pcs |
|----|---------|--------------------------|----|------------------------|------------------|
| С  |         | 16 pcs<br>+1 pcs         | D  | Deliging of the second | 15 pcs<br>+1 pcs |
| Е  |         | 47 pcs<br>+4 pcs         | F  | 2PCS                   | 2 pcs            |
| G  |         | 6 pcs                    | Н  | <b>@</b> """( <b>@</b> | 3 pcs            |
|    | 0.5     | 4 pcs                    | J  |                        | 6 pcs            |
| K  |         | 16 sets<br><b>+1 pcs</b> | L  |                        | 2 set            |
| М  | $\odot$ | 3 pcs                    | N  |                        | 24 pcs<br>+2 pcs |
| 0  |         | 4 pcs                    | Р  |                        | 1 pc             |
| Q  | 2PCS    | 3 pcs                    | R  |                        | 4 pcs            |
| CL | CL      | 2 pcs                    | DL | DL                     | 2 pcs            |
| CR | CR      | 2 pcs                    | DR | DR                     | 2 pcs            |