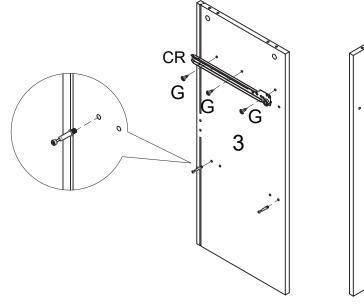

#### PRODUCT ASSEMBLY

Step 3

Step 7

| С |        | 6 pcs |
|---|--------|-------|
| D | Butter | 6 pcs |