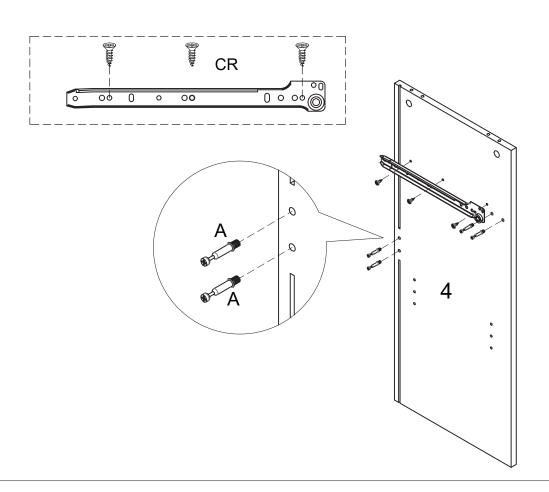

### Step 1

| Е  | <b>Dam</b> | 3 pcs |
|----|------------|-------|
| CL |            | 1 pc  |
| Α  | <b>S</b>   | 6 pcs |