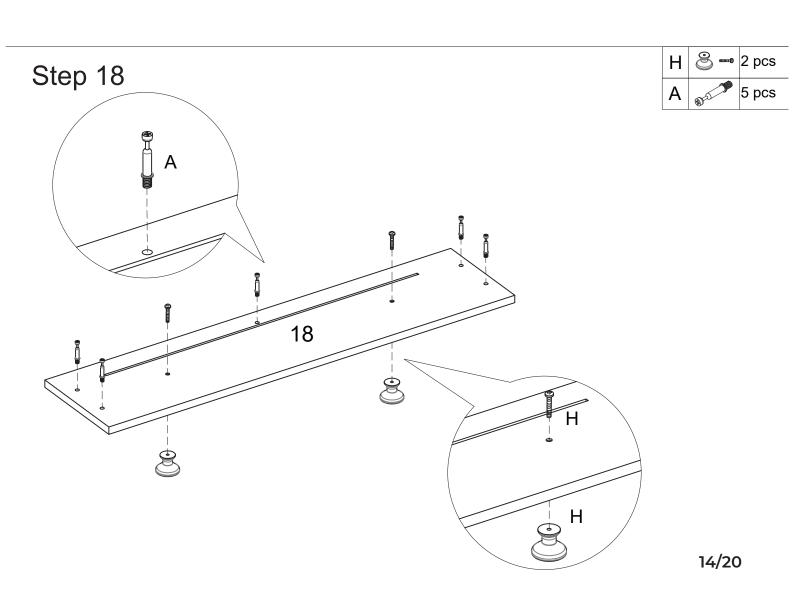

| N  |                        | 24 pcs<br>+2 pcs |
| 0  |         | 4 pcs                    | Р  |                        | 1 pc             |
| Q  | 2PCS    | 3 pcs                    | R  |                        | 4 pcs            |
| CL | CL      | 2 pcs                    | DL | DL                     | 2 pcs            |
| CR | CR      | 2 pcs                    | DR | DR                     | 2 pcs            |

# HOW TO INSTALL THE BUFFET CABINET

### Step 1



| Е  | <b>Dam</b> | 3 pcs |
|----|------------|-------|
| CL |            | 1 pc  |
| Α  | <b>S</b>   | 6 pcs |









#### PRODUCT ASSEMBLY

Step 3













Step 7





| С |        | 6 pcs |
|---|--------|-------|
| D | Butter | 6 pcs |









#### PRODUCT ASSEMBLY







Step 13



Step 14











Step 17









Step 20













Step 22









#### PRODUCT ASSEMBLY



















#### **WARRENTY INFORMATION**

#### **Terms & Policy**

Yacchi home is committed to providing you with the highest standard of products and customer service.

Yacchi home offers 12-month after-sale service. This warranty is non-transferable. Yacchi home is not responsible for any damages, losses or inconveniences caused by user's negligence, user's abuse, or improper operation not in accordance with the accompanying user manual.

If you have any problem, please feel free to contact our after-sale service for a quick solution