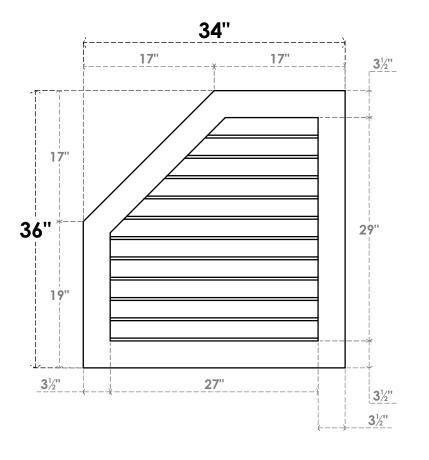

## GVPOL34X3601SN

34"W X 36"H HALF OCTAGON TOP LEFT SURFACE MOUNT PVC GABLE VENT: NON-FUNCTIONAL, W/ 3-1/2"W X 1"P STANDARD FRAME

**FRONT** 

SIDE

LOUVER HEIGHT: 2 5/8" LOUVER QTY: 11

EKENA MILLWORK 2300 WEST MAIN ST. CLARKSVILLE, TX 75426 TOLL FREE: 866-607-0453 WWW.EKENAMILLWORK.COM