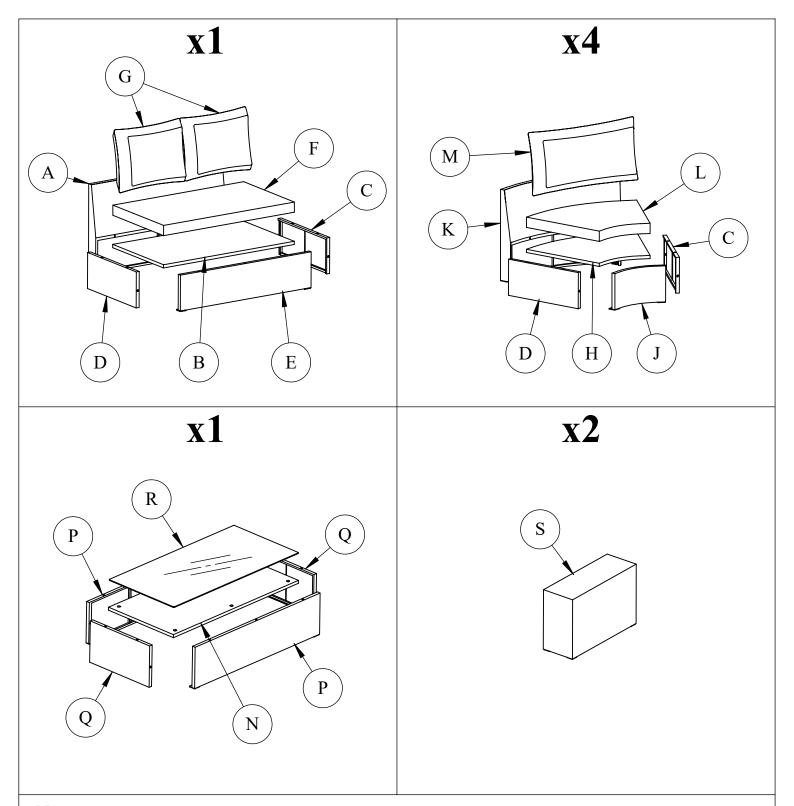

#### WF288779

- (A) x 1
- (B) x 1
- (C) x 1
- (D) x 1
- (E) x 1
- (F) x 1

- (G) x 2
- (N) x 1
- (P) x 2
- Q x 2
- (R) x 1
- HARDWARE

#### WF288780

- (C) x 4
- (D) x 4

(J) x 4

(K) x 4

#### WF288781

(H) x 4

(L) x 4

### WF288782

(M) x 4

(S) x 2

### **Part List:**