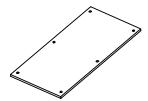

### **STEP 17**

**STEP 18** 

Put the Glass (R) on to complete Table Coffe.

Connect Side table (S) & Leg (6) with Bolt (3) 100% Tighten.