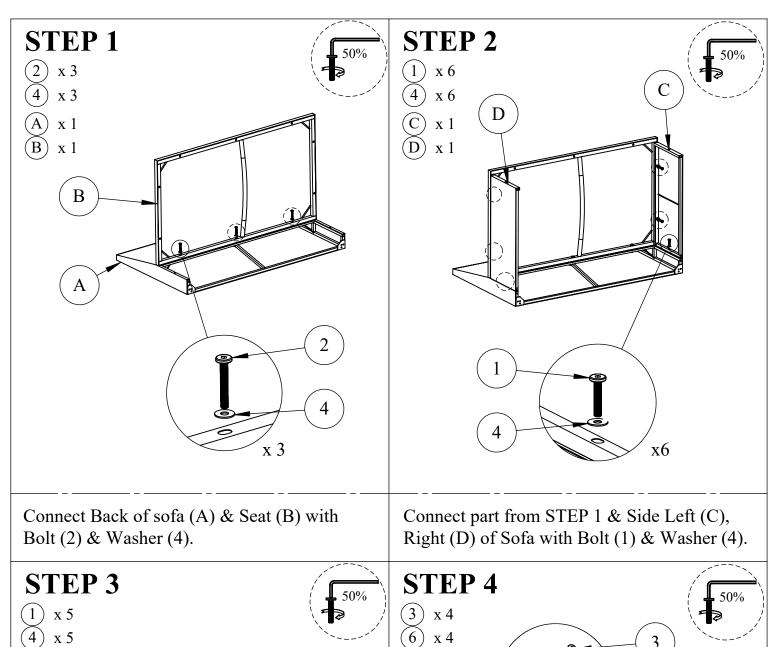

uring assembly, please loosen all the other screws to 50% and continue the assembly process.
- 5. If the item is not stable, please loosen all screws, adjust it on a flat ground and tighten up all screws again.
- 6. Note: If one or some screws are fully tighten during assembly, chances are the others will not be aligned with holes. In addition, all the holes are designed to be relatively larger to provide more space for the adjustment of the screws.

### CARTON CONTENT:

#### WF288779



- (A) x 1
- (B) x 1
- (C) x 1
- (D) x 1
- (E) x 1
- (F) x 1













- (G) x 2
- (N) x 1
- (P) x 2
- Q x 2
- (R) x 1
- HARDWARE

#### WF288780









- (C) x 4
- (D) x 4

(J) x 4

(K) x 4

#### WF288781





(H) x 4

(L) x 4

### WF288782





(M) x 4

(S) x 2

### **Part List:**



### Hardware:







with Bolt (3).

of Sofa (E) with Bolt (1) & Washer (4).







### **STEP 17**





**STEP 18** 



Put the Glass (R) on to complete Table Coffe.

Connect Side table (S) & Leg (6) with Bolt (3) 100% Tighten.

### **STEP 19**



Connect Sofa, 4 Middle & 2 Side table with Connector (7).

## **FINISH**