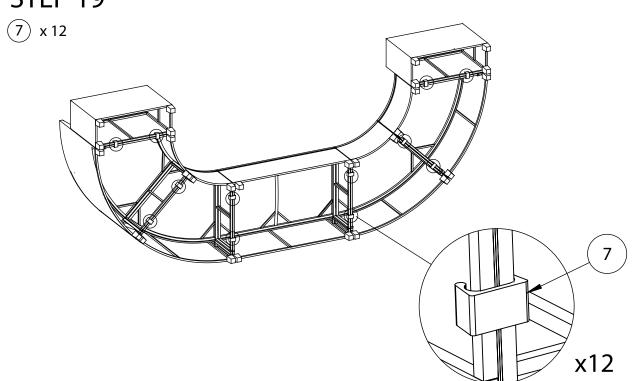

r some screws are fully tighten during assembly, chances are the others will not be aligned with holes. In addition, all the holes are designed to be relatively larger to provide more space for the adjustment of the screws.

### CARTON CONTENT:

#### WF288779



- (A) x 1
- (B) x 1
- (C) x 1
- (D) x 1
- (E) x 1
- (F) x 1













- (G) x 2
- (N) x 1
- (P) x 2
- Q x 2
- (R) x 1
- HARDWARE

#### WF288780









- (C) x 4
- (D) x 4

(J) x 4

(K) x 4

#### WF288781





(H) x 4

(L) x 4

### WF288782





(M) x 4

(S) x 2

### **Part List:**



### Hardware:







with Bolt (3).

of Sofa (E) with Bolt (1) & Washer (4).







### **STEP 17**





**STEP 18** 



Put the Glass (R) on to complete Table Coffe.

Connect Side table (S) & Leg (6) with Bolt (3) 100% Tighten.

### **STEP 19**



Connect Sofa, 4 Middle & 2 Side table with Connector (7).

## **FINISH**