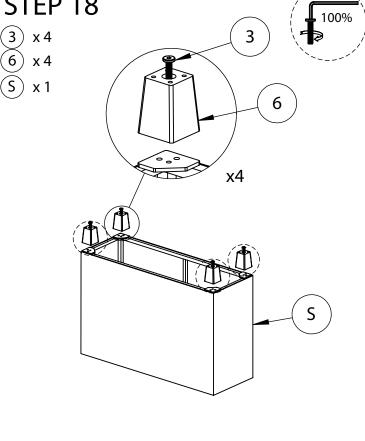

### **STEP 17**

**STEP 18** 

Put the Glass (R) on to complete Table Coffe.

Connect Side table (S) & Leg (6) with Bolt (3) 100% Tighten.