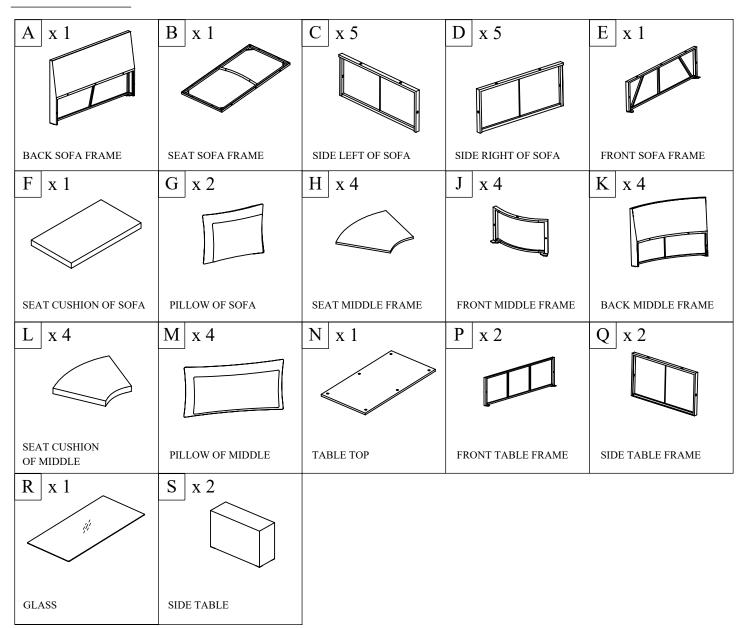

### CARTON CONTENT:

#### WF288779

- (A) x 1
- (B) x 1
- (C) x 1
- (D) x 1
- (E) x 1
- (F) x 1

- (G) x 2
- (N) x 1
- (P) x 2
- Q x 2
- (R) x 1
- HARDWARE

#### WF288780

- (C) x 4
- (D) x 4

(J) x 4

(K) x 4

#### WF288781

(H) x 4

(L) x 4

### WF288782

(M) x 4

(S) x 2