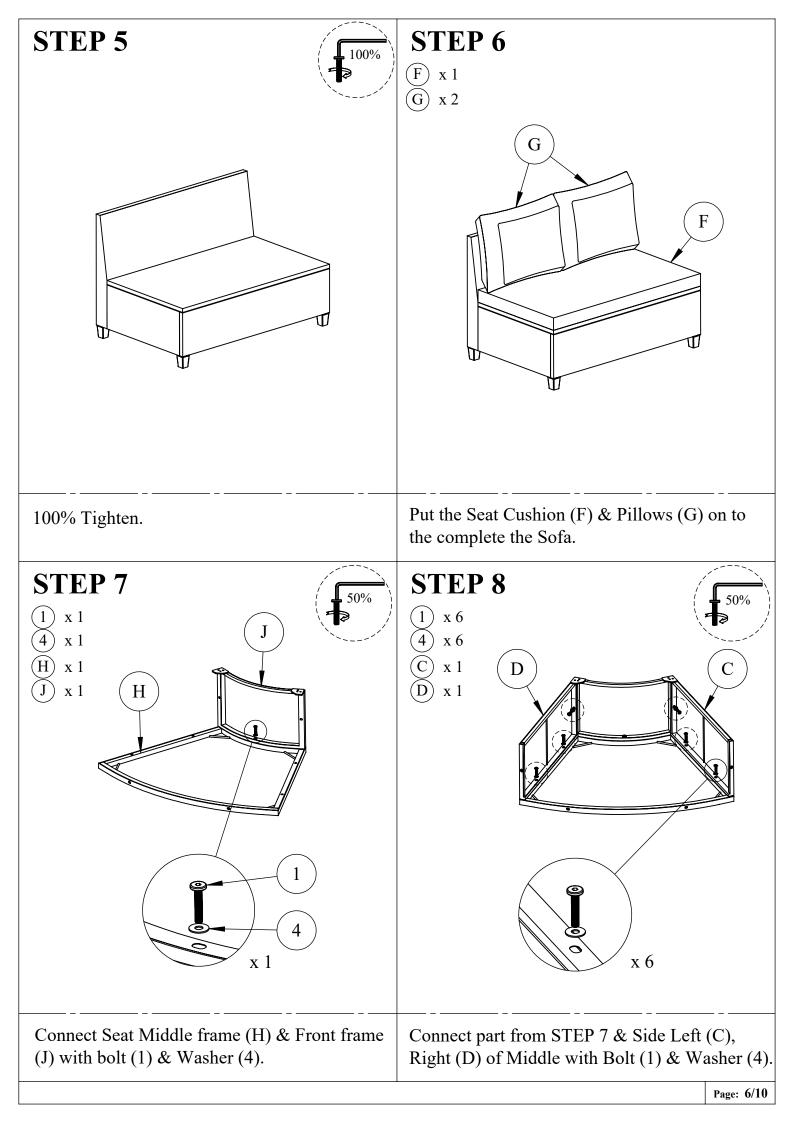

continue the assembly process.
- 5. If the item is not stable, please loosen all screws, adjust it on a flat ground and tighten up all screws again.
- 6. Note: If one or some screws are fully tighten during assembly, chances are the others will not be aligned with holes. In addition, all the holes are designed to be relatively larger to provide more space for the adjustment of the screws.

### CARTON CONTENT:

#### WF288779



- (A) x 1
- (B) x 1
- (C) x 1
- (D) x 1
- (E) x 1
- (F) x 1













- (G) x 2
- (N) x 1
- (P) x 2
- Q x 2
- (R) x 1
- HARDWARE

#### WF288780









- (C) x 4
- (D) x 4

(J) x 4

(K) x 4

#### WF288781





(H) x 4

(L) x 4

### WF288782





(M) x 4

(S) x 2

### **Part List:**



### Hardware:







with Bolt (3).

of Sofa (E) with Bolt (1) & Washer (4).







### **STEP 17**





**STEP 18** 



Put the Glass (R) on to complete Table Coffe.

Connect Side table (S) & Leg (6) with Bolt (3) 100% Tighten.

### **STEP 19**



Connect Sofa, 4 Middle & 2 Side table with Connector (7).

## **FINISH**