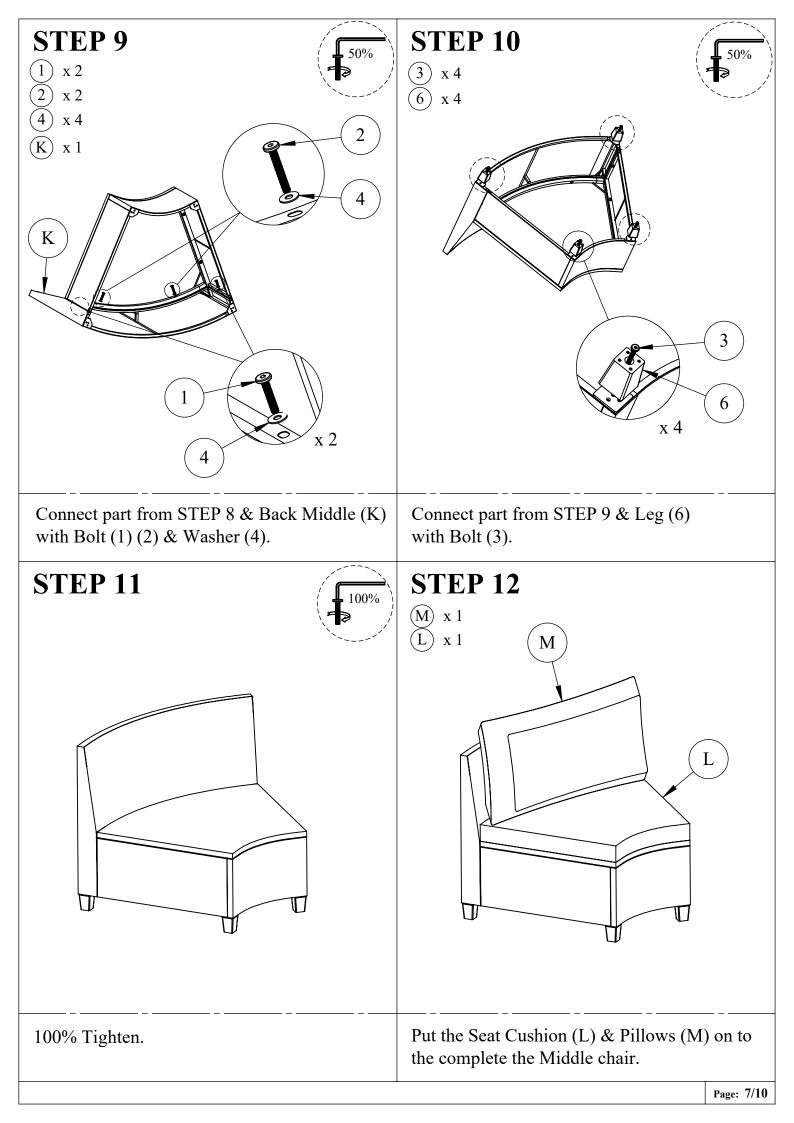

ontinue the assembly process.
- 5. If the item is not stable, please loosen all screws, adjust it on a flat ground and tighten up all screws again.
- 6. Note: If one or some screws are fully tighten during assembly, chances are the others will not be aligned with holes. In addition, all the holes are designed to be relatively larger to provide more space for the adjustment of the screws.

### CARTON CONTENT:

#### WF288779



- (A) x 1
- (B) x 1
- (C) x 1
- (D) x 1
- (E) x 1
- (F) x 1













- (G) x 2
- (N) x 1
- (P) x 2
- Q x 2
- (R) x 1
- HARDWARE

#### WF288780









- (C) x 4
- (D) x 4

(J) x 4

(K) x 4

#### WF288781





(H) x 4

(L) x 4

### WF288782





(M) x 4

(S) x 2

### **Part List:**



### Hardware:







with Bolt (3).

of Sofa (E) with Bolt (1) & Washer (4).







### **STEP 17**





**STEP 18** 



Put the Glass (R) on to complete Table Coffe.

Connect Side table (S) & Leg (6) with Bolt (3) 100% Tighten.

### **STEP 19**



Connect Sofa, 4 Middle & 2 Side table with Connector (7).

## **FINISH**