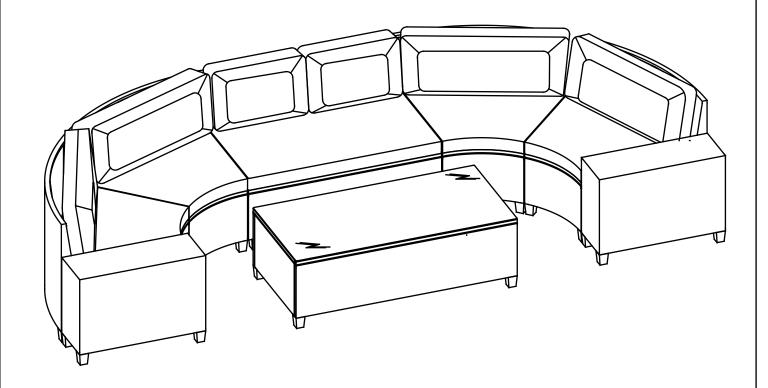

### **STEP 19**

Connect Sofa, 4 Middle & 2 Side table with Connector (7).

## **FINISH**