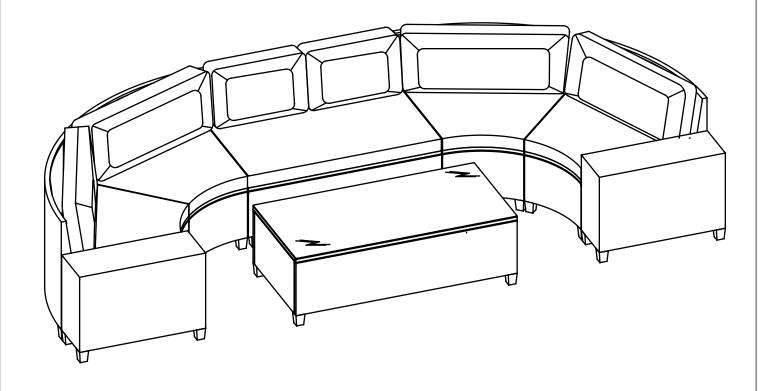

not be aligned with holes. In addition, all the holes are designed to be relatively larger to provide more space for the adjustment of the screws.

### CARTON CONTENT:

#### WF288779



- (A) x 1
- (B) x 1
- (C) x 1
- (D) x 1
- (E) x 1
- (F) x 1













- (G) x 2
- (N) x 1
- (P) x 2
- Q x 2
- (R) x 1
- HARDWARE

#### WF288780









- (C) x 4
- (D) x 4

(J) x 4

(K) x 4

#### WF288781





(H) x 4

(L) x 4

### WF288782





(M) x 4

(S) x 2

### **Part List:**



### Hardware:







with Bolt (3).

of Sofa (E) with Bolt (1) & Washer (4).







### **STEP 17**





**STEP 18** 



Put the Glass (R) on to complete Table Coffe.

Connect Side table (S) & Leg (6) with Bolt (3) 100% Tighten.

### **STEP 19**



Connect Sofa, 4 Middle & 2 Side table with Connector (7).

## **FINISH**