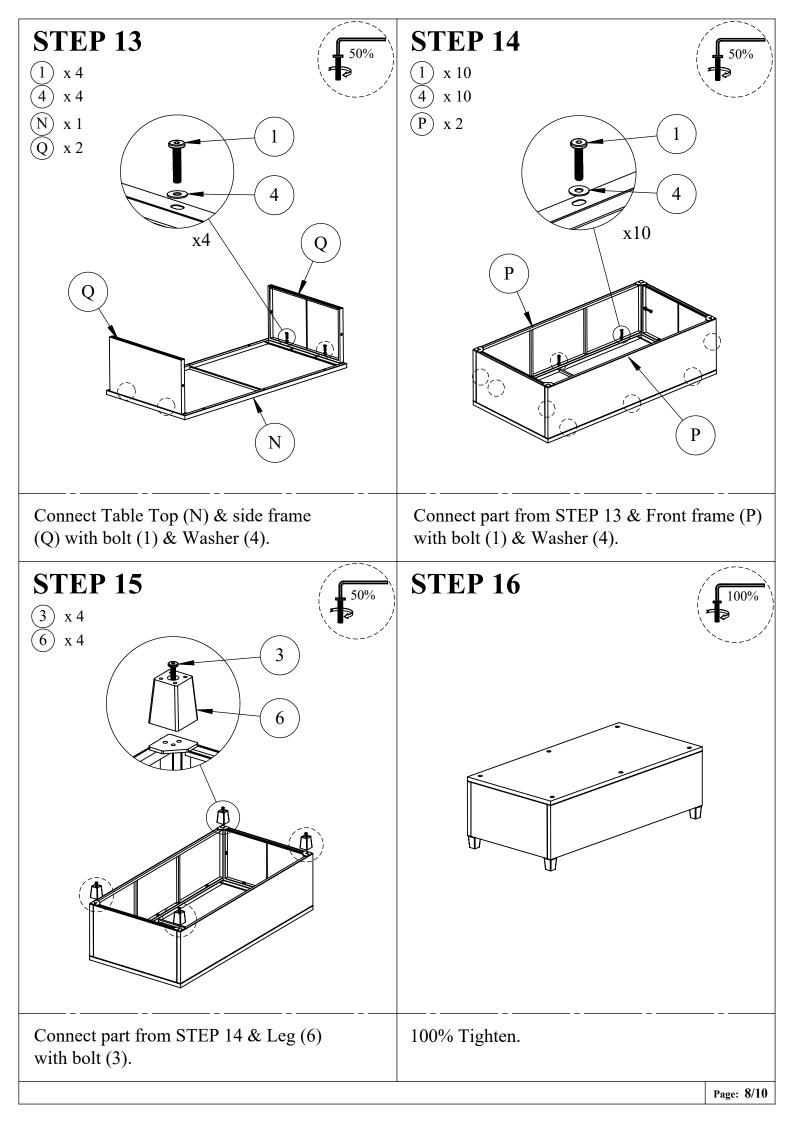

### Hardware:

with Bolt (3).

of Sofa (E) with Bolt (1) & Washer (4).

### **STEP 17**

**STEP 18** 

Put the Glass (R) on to complete Table Coffe.

Connect Side table (S) & Leg (6) with Bolt (3) 100% Tighten.