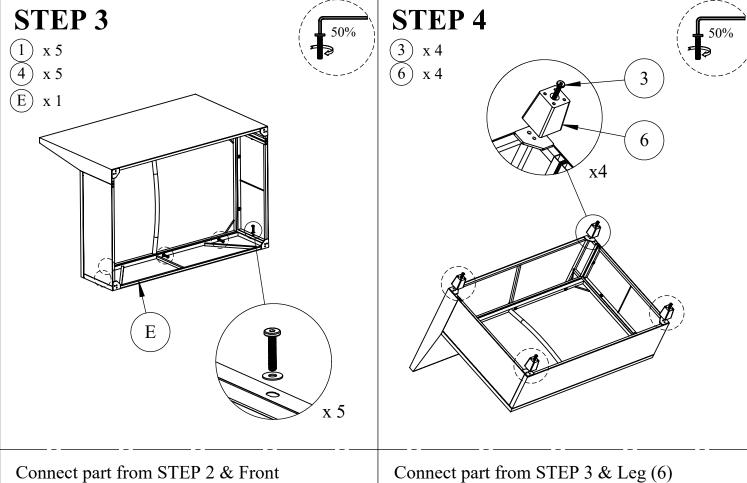

ing assembly, please loosen all the other screws to 50% and continue the assembly process.
- 5. If the item is not stable, please loosen all screws, adjust it on a flat ground and tighten up all screws again.
- 6. Note: If one or some screws are fully tighten during assembly, chances are the others will not be aligned with holes. In addition, all the holes are designed to be relatively larger to provide more space for the adjustment of the screws.

### CARTON CONTENT:

#### WF288779



- (A) x 1
- (B) x 1
- (C) x 1
- (D) x 1
- (E) x 1
- (F) x 1













- (G) x 2
- (N) x 1
- (P) x 2
- Q x 2
- (R) x 1
- HARDWARE

#### WF288780









- (C) x 4
- (D) x 4

(J) x 4

(K) x 4

#### WF288781





(H) x 4

(L) x 4

### WF288782





(M) x 4

(S) x 2

### **Part List:**



### Hardware:







with Bolt (3).

of Sofa (E) with Bolt (1) & Washer (4).







### **STEP 17**





**STEP 18** 



Put the Glass (R) on to complete Table Coffe.

Connect Side table (S) & Leg (6) with Bolt (3) 100% Tighten.

### **STEP 19**



Connect Sofa, 4 Middle & 2 Side table with Connector (7).

## **FINISH**