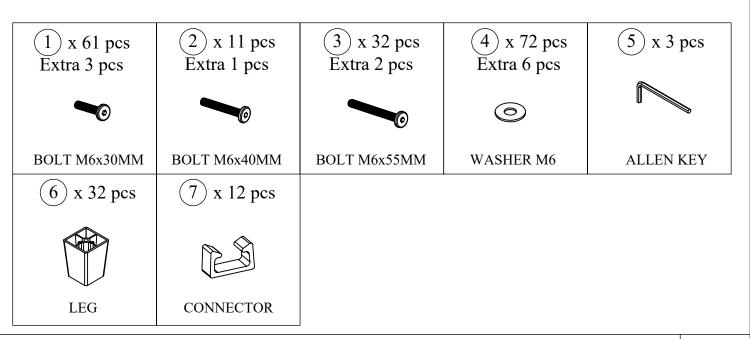

furing assembly, please loosen all the other screws to 50% and continue the assembly process.
- 5. If the item is not stable, please loosen all screws, adjust it on a flat ground and tighten up all screws again.
- 6. Note: If one or some screws are fully tighten during assembly, chances are the others will not be aligned with holes. In addition, all the holes are designed to be relatively larger to provide more space for the adjustment of the screws.

### CARTON CONTENT:

#### WF288779



- (A) x 1
- (B) x 1
- (C) x 1
- (D) x 1
- (E) x 1
- (F) x 1













- (G) x 2
- (N) x 1
- (P) x 2
- Q x 2
- (R) x 1
- HARDWARE

#### WF288780









- (C) x 4
- (D) x 4

(J) x 4

(K) x 4

#### WF288781





(H) x 4

(L) x 4

### WF288782





(M) x 4

(S) x 2

### **Part List:**



### Hardware:







with Bolt (3).

of Sofa (E) with Bolt (1) & Washer (4).







### **STEP 17**





**STEP 18** 



Put the Glass (R) on to complete Table Coffe.

Connect Side table (S) & Leg (6) with Bolt (3) 100% Tighten.

### **STEP 19**



Connect Sofa, 4 Middle & 2 Side table with Connector (7).

## **FINISH**