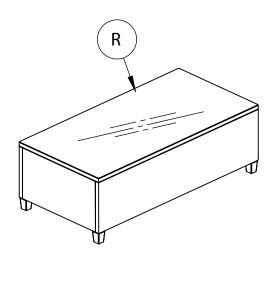

### **STEP 17**

**STEP 18** 

Put the Glass (R) on to complete Table Coffe.

Connect Side table (S) & Leg (6) with Bolt (3) 100% Tighten.