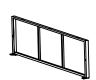

ng all scews, Allen wrench is recommended instead of an electric drill.
- 2. Place the item on a flat ground to adjust and make sure it remains stable.
- 3. Tighten up all screw with tools gradually.
- 4. If screw are not aligned with holes furing assembly, please loosen all the other screws to 50% and continue the assembly process.
- 5. If the item is not stable, please loosen all screws, adjust it on a flat ground and tighten up all screws again.
- 6. Note: If one or some screws are fully tighten during assembly, chances are the others will not be aligned with holes. In addition, all the holes are designed to be relatively larger to provide more space for the adjustment of the screws.

### CARTON CONTENT:

#### WF288779



- (A) x 1
- (B) x 1
- (C) x 1
- (D) x 1
- (E) x 1
- (F) x 1













- (G) x 2
- (N) x 1
- (P) x 2
- Q x 2
- (R) x 1
- HARDWARE

#### WF288780









- (C) x 4
- (D) x 4

(J) x 4

(K) x 4

#### WF288781





(H) x 4

(L) x 4

### WF288782





(M) x 4

(S) x 2

### **Part List:**



### Hardware:







with Bolt (3).

of Sofa (E) with Bolt (1) & Washer (4).







### **STEP 17**





**STEP 18** 



Put the Glass (R) on to complete Table Coffe.

Connect Side table (S) & Leg (6) with Bolt (3) 100% Tighten.

### **STEP 19**



Connect Sofa, 4 Middle & 2 Side table with Connector (7).

## **FINISH**