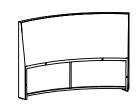

em on a flat ground to adjust and make sure it remains stable.
- 3. Tighten up all screw with tools gradually.
- 4. If screw are not aligned with holes furing assembly, please loosen all the other screws to 50% and continue the assembly process.
- 5. If the item is not stable, please loosen all screws, adjust it on a flat ground and tighten up all screws again.
- 6. Note: If one or some screws are fully tighten during assembly, chances are the others will not be aligned with holes. In addition, all the holes are designed to be relatively larger to provide more space for the adjustment of the screws.

### CARTON CONTENT:

#### WF288779



- (A) x 1
- (B) x 1
- (C) x 1
- (D) x 1
- (E) x 1
- (F) x 1













- (G) x 2
- (N) x 1
- (P) x 2
- Q x 2
- (R) x 1
- HARDWARE

#### WF288780









- (C) x 4
- (D) x 4

(J) x 4

(K) x 4

#### WF288781





(H) x 4

(L) x 4

### WF288782





(M) x 4

(S) x 2

### **Part List:**



### Hardware:







with Bolt (3).

of Sofa (E) with Bolt (1) & Washer (4).







### **STEP 17**





**STEP 18** 



Put the Glass (R) on to complete Table Coffe.

Connect Side table (S) & Leg (6) with Bolt (3) 100% Tighten.

### **STEP 19**



Connect Sofa, 4 Middle & 2 Side table with Connector (7).

## **FINISH**