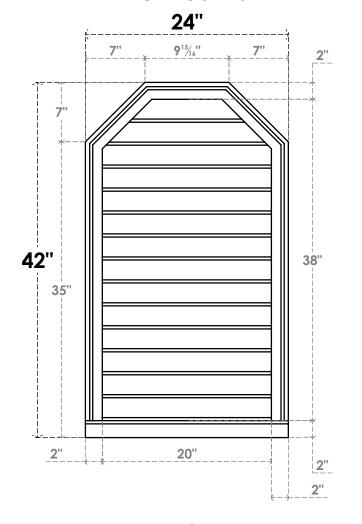

## **GVPOT24X4203SN**

24"W X 42"H OCTAGONAL TOP SURFACE MOUNT PVC GABLE VENT: NON-FUNCTIONAL, W/ 2"W X 2"P BRICKMOULD SILL FRAME

LOUVER HEIGHT: 2 3/4"

LOUVER QTY: 14

**FRONT** 

SIDE

EKENA MILLWORK 2300 WEST MAIN ST. CLARKSVILLE, TX 75426 TOLL FREE: 866-607-0453 WWW.EKENAMILLWORK.COM