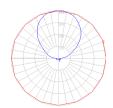

### Light distribution -

Indirect

Red = Max Cd. Through Vertical plane Blue = Max Cd. Through Horizontal plane