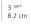

|------------------------------------|-----------------------|
| Delivered lumens                   | 1815lm                |
| Light output ratio                 | 64.82lm/W             |
| Power consumption                  | 28W                   |
| Led type                           | 26W C.O.B.*           |
| CCT (Correlated Color Temperature) | 3000K                 |
| CRI (Color Rendering Index)        | >80                   |
| Life expectancy                    | 50000Hrs              |
| Control type                       | On/Off                |
| Input Voltage                      | 120-277V              |
| Driver                             | ROAL - 1 x RSLD035-12 |

# Materials =

• Body in die-cast aluminum painted

#### Features & Accessories

#### **Dimensions**







# Packaging =

1 x 16-1/4" x 7-15/16" x 13" / 4.41 lbs - 41 cm x 20 cm x 33 cm / 2 kg

### Light distribution -

Indirect



Red = Max Cd. Through Vertical plane Blue = Max Cd. Through Horizontal plane

# Luminaire weight

2.2 lbs / 1 kg

Warranty -

5 year limited warranty