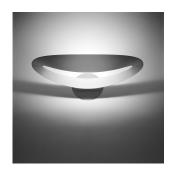

0918038A

Design By

Eric Solé

Collection

Design

Colors & Finishes -

| 1 |             |
|---|-------------|
|   | Silver/Grey |

| Specifications                     |                       |
|------------------------------------|-----------------------|
| Delivered lumens                   | 1815lm                |
| Light output ratio                 | 64.82lm/W             |
| Power consumption                  | 28W                   |
| Led type                           | 26W C.O.B.*           |
| CCT (Correlated Color Temperature) | 3000K                 |
| CRI (Color Rendering Index)        | >80                   |
| Life expectancy                    | 50000Hrs              |
| Control type                       | On/Off                |
| Input Voltage                      | 120-277V              |
| Driver                             | ROAL - 1 x RSLD035-12 |

# Materials =

• Body in die-cast aluminum painted