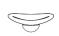

### Light distribution -

Indirect

Red = Max Cd. Through Vertical plane Blue = Max Cd. Through Horizontal plane