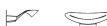

|
|------------------------------------|-----------------------|
| Delivered lumens                   | 1815lm                |
| Light output ratio                 | 64.82lm/W             |
| Power consumption                  | 28W                   |
| Led type                           | 26W C.O.B.*           |
| CCT (Correlated Color Temperature) | 3000K                 |
| CRI (Color Rendering Index)        | >80                   |
| Life expectancy                    | 50000Hrs              |
| Control type                       | On/Off                |
| Input Voltage                      | 120-277V              |
| Driver                             | ROAL - 1 x RSLD035-12 |

# Materials =

• Body in die-cast aluminum painted

#### Features & Accessories

#### **Dimensions**







# Packaging =

1 x 16-1/4" x 7-15/16" x 13" / 4.41 lbs - 41 cm x 20 cm x 33 cm / 2 kg

### Light distribution -

Indirect



Red = Max Cd. Through Vertical plane Blue = Max Cd. Through Horizontal plane

# Luminaire weight

2.2 lbs / 1 kg

Warranty -

5 year limited warranty