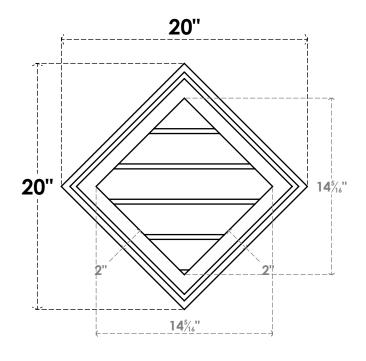

## GVPDI20X2002SN

20"W X 20"H DIAMOND SURFACE MOUNT PVC GABLE VENT: NON-FUNCTIONAL, W/ 2"W X 1-1/2"P **BRICKMOULD FRAME** 

**FRONT** 

SIDE

LOUVER HEIGHT: 2 7/8"

LOUVER QTY: 5

EKENA MILLWORK 2300 WEST MAIN ST. CLARKSVILLE, TX 75426 TOLL FREE: 866-607-0453 WWW.EKENAMILLWORK.COM