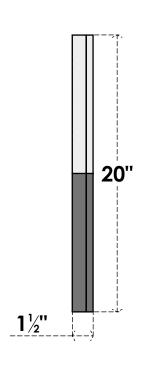

## GVPDI20X2002SN

20"W X 20"H DIAMOND SURFACE MOUNT PVC GABLE VENT: NON-FUNCTIONAL, W/ 2"W X 1-1/2"P **BRICKMOULD FRAME** 

**FRONT** 

SIDE

LOUVER HEIGHT: 2 7/8"

LOUVER QTY: 5

EKENA MILLWORK 2300 WEST MAIN ST. CLARKSVILLE, TX 75426 TOLL FREE: 866-607-0453 WWW.EKENAMILLWORK.COM