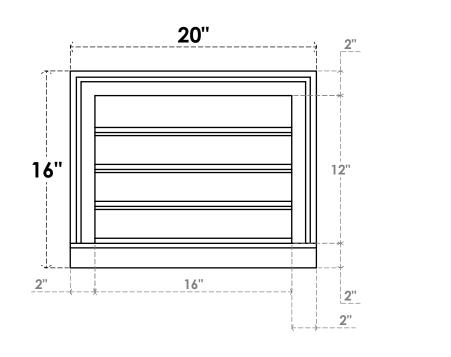

## GVPVE20X1603SF

20"W X 16"H RECTANGLE SURFACE MOUNT PVC GABLE VENT: FUNCTIONAL, W/ 2"W X 2"P **BRICKMOULD SILL FRAME** 

1½"

VENTING AREA: 12 SQ IN LOUVER HEIGHT: 3" LOUVER QTY: 4

NOTES

FRONT

1. INSTALLATION TO BE COMPLETED IN ACCORDANCE WITH MANUFACTURER'S SPECIFICATIONS. 2. DRAWING MAY NOT BE TO SCALE

SIDE

2"

2. DRAWING MAT NOT BE TO SCALE
3. THIS DRAWING IS INTENDED FOR DESIGN AND PLANNING PURPOSES ONLY.
4. ALL INFORMATION CONTAINED HEREIN WAS CURRENT AT THE TIME OF DEVELOPMENT BUT MUST BE REVIEWED AND APPROVED BY THE PRODUCT MANUFACTURER TO BE CONSIDERED ACCURATE.
5. ARCHITECTURAL GRADE PVC PRODUCTS ARE MADE FROM EXPANDED CELLULAR PVC AND COME NATURALLY WHITE BUT MAY BE

PAINTED

16"

**EKENA MILLWORK** 2300 WEST MAIN ST. CLARKSVILLE, TX 75426 TOLL FREE: 866-607-0453 WWW.EKENAMILLWORK.COM

Generated Date : 08/19/2022