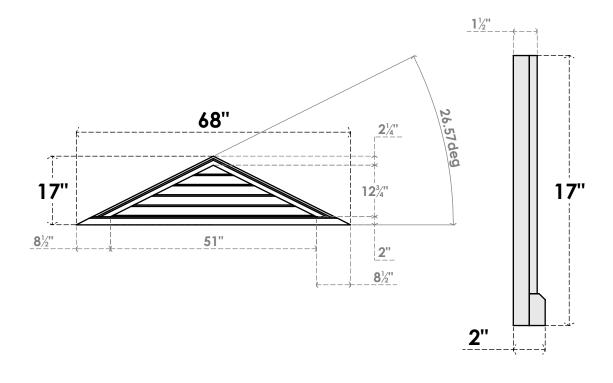

## GVPTR68X1703SN

68"W X 17"H TRIANGLE SURFACE MOUNT PVC GABLE VENT 6/12 PITCH: NON-FUNCTIONAL, W/ 2"W X 2"P BRICKMOULD SILL FRAME

**FRONT** 

SIDE

LOUVER HEIGHT: 2 1/2"

LOUVER QTY: 5

1. INSTALLATION TO BE COMPLETED IN ACCORDANCE WITH MANUFACTURER'S SPECIFICATIONS.
2. DRAWING MAY NOT BE TO SCALE