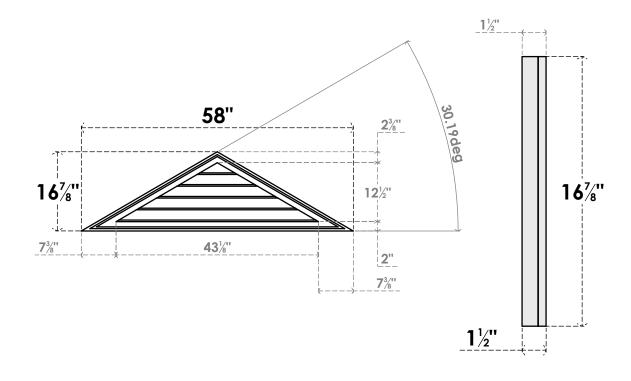

## GVPTR58X1702SN

58"W X 16-7/8"H TRIANGLE SURFACE MOUNT PVC GABLE VENT 7/12 PITCH: NON-FUNCTIONAL, W/ 2"W X 1-1/2"P BRICKMOULD FRAME

**FRONT** 

SIDE

LOUVER HEIGHT: 2 1/2"

LOUVER QTY: 5

1. INSTALLATION TO BE COMPLETED IN ACCORDANCE WITH MANUFACTURER'S SPECIFICATIONS. 2. DRAWING MAY NOT BE TO SCALE