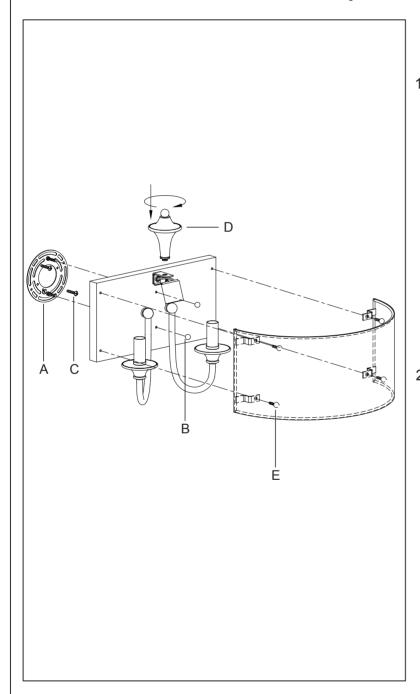

(A)

(B)

(C)

(D)

(E)

Bracket

Ball Nuts(2Pcs)

Mounting Screws(2Pcs)

Decorating part

Ball Screws(4Pcs)

Locate all hardware & components before discarding packaging

Cleaning & Care: Clean with soft cloth and a mild detergent. Do not use abrasive cleaner.

Step1:Remove mounting bracket from fixture and install to electrical box.

Step2:Wire fixture to wires in outlet box.
Copper wire is for Ground. Attach canopy
to mounting bracket and tighten with ball
nuts.Place shade on the Base and tighten
with the Ball Screws.Screw the Decorating
part (D) into the Base and tighten.