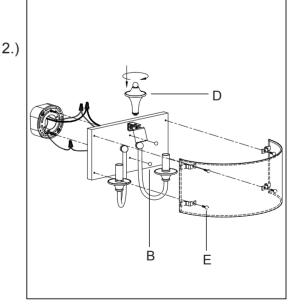

(A)

(B)

(C)

(D)

(E)

Bracket

Ball Nuts(2Pcs)

Mounting Screws(2Pcs)

Decorating part

Ball Screws(4Pcs)

Locate all hardware & components before discarding packaging

Cleaning & Care: Clean with soft cloth and a mild detergent. Do not use abrasive cleaner.

Step1:Remove mounting bracket from fixture and install to electrical box.

Step2:Wire fixture to wires in outlet box.
Copper wire is for Ground. Attach canopy
to mounting bracket and tighten with ball
nuts.Place shade on the Base and tighten
with the Ball Screws.Screw the Decorating
part (D) into the Base and tighten.