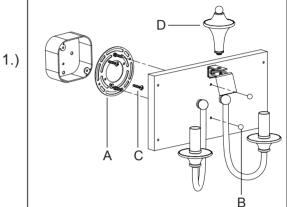

(A)

(B)

(C)

(D)

(E)

Bracket

Ball Nuts(2Pcs)

Mounting Screws(2Pcs)

Decorating part

Ball Screws(4Pcs)

Locate all hardware & components before discarding packaging

Cleaning & Care: Clean with soft cloth and a mild detergent. Do not use abrasive cleaner.

Step1:Remove mounting bracket from fixture and install to electrical box.

Step2:Wire fixture to wires in outlet box.
Copper wire is for Ground. Attach canopy
to mounting bracket and tighten with ball
nuts.Place shade on the Base and tighten
with the Ball Screws.Screw the Decorating
part (D) into the Base and tighten.