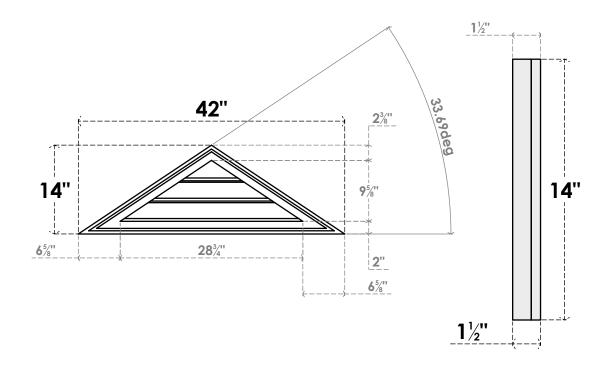

## GVPTR42X1402SF

42"W X 14"H TRIANGLE SURFACE MOUNT PVC GABLE VENT 8/12 PITCH: FUNCTIONAL, W/ 2"W X 1-1/2"P BRICKMOULD FRAME

**VENTING AREA: 7.2 SQ IN** LOUVER HEIGHT: 3 1/4"

LOUVER QTY: 3

**FRONT** 

SIDE