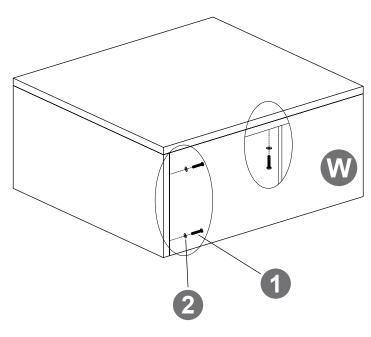

#### Before installation, please check that the parts are all included!

1

#### **▲** Notice!

When installing, please DO NOT to tighten the screws immediately! You need to make sure that all the screws are secured to 80%,then tighten them!(In order to aim all the screw holes)