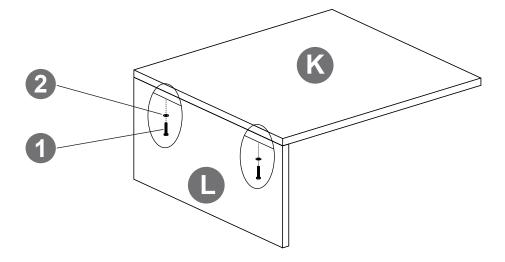

#### **▲** Notice!

When installing, please DO NOT to tighten the screws immediately! You need to make sure that all the screws are secured to 80%,then tighten them!(In order to aim all the screw holes)