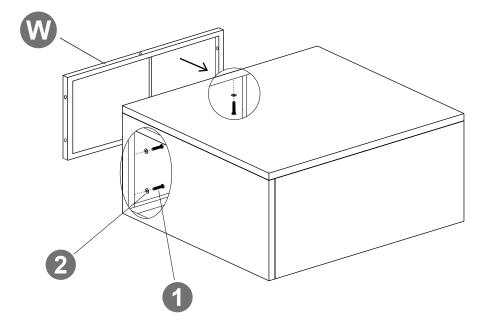

#### **▲** Notice!

When installing, please DO NOT to tighten the screws immediately! You need to make sure that all the screws are secured to 80%,then tighten them!(In order to aim all the screw holes)

2

The installation is complete.

Make sure ALL the screws are fully tighten.

The second single sofa can be installed as the same steps.