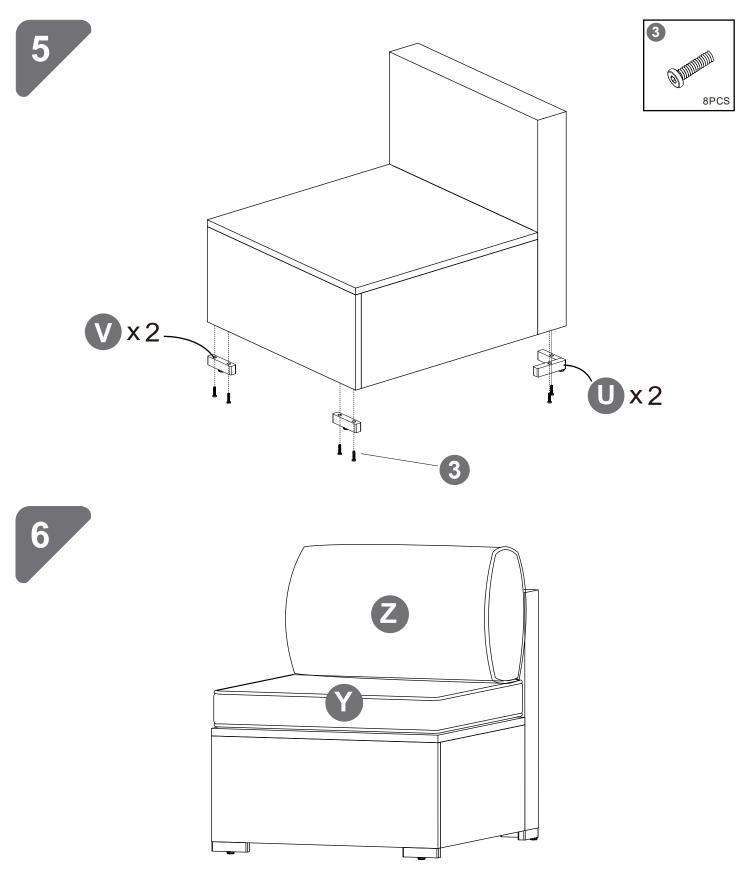

#### **▲** Notice!

When installing, please DO NOT to tighten the screws immediately! You need to make sure that all the screws are secured to 80%,then tighten them!(In order to aim all the screw holes)

2

The installation is complete.

Make sure ALL the screws are fully tighten.

The second single sofa can be installed as the same steps.