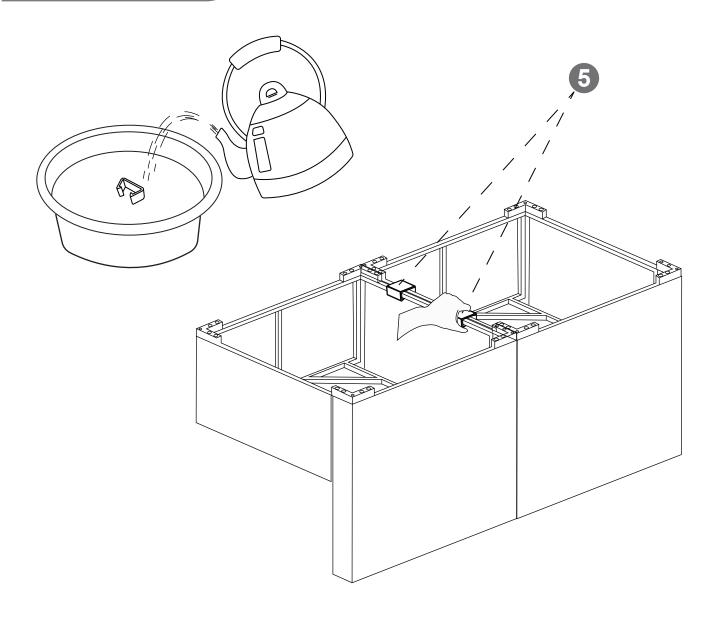

#### **TIPS**

- **1.**In order to increase the toughness of the sofa fixed buckle, please soak it in hot water for 10 minutes before use.
- **2.**When in use, first to snap one side of the buckle into the metal frame, and then force the other side into all the frame.
- **3.**You can freely to make a variety of combinations using the above methods.