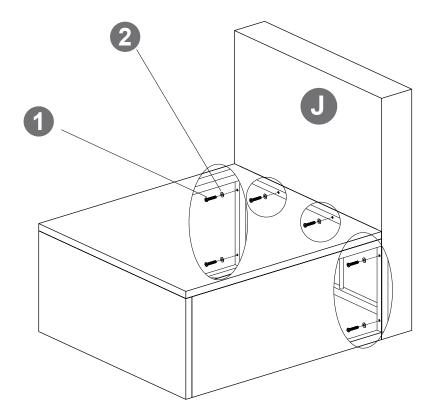

#### Before installation, please check that the parts are all included!

1

#### **▲** Notice!

When installing, please DO NOT to tighten the screws immediately! You need to make sure that all the screws are secured to 80%,then tighten them!(In order to aim all the screw holes)