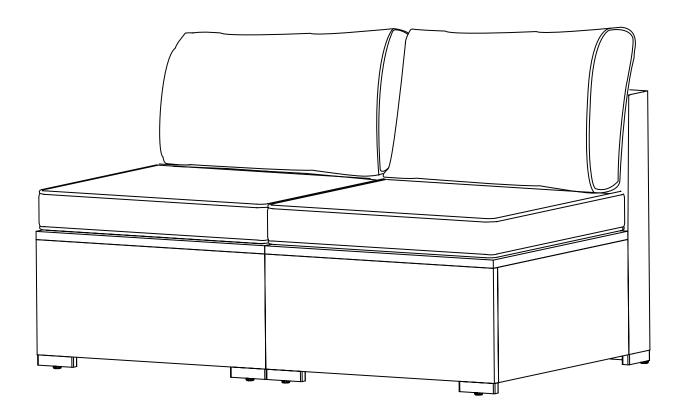

# **2PC SINGLE SOFA**





## Please keep these instructions for future reference. Dear Customer

- Thank you for your purchase. When you receive the product, please make sure that all the parts are intact. Then follow the entire installation instructions to install!
- When installing, please be careful not to tighten the screws immediately! You need to make sure that all the screws are secured to 80%, then tighten them!
- In order to protect the rattan from harm. and the screw hole from grind, do not use the electric drill, please use the manual screwdriver in the hardware package!
  If problem occur unsatisfactorily as follows
- A . The outer box is damaged
- B . The product is damaged / bent / cracked while you open the box
- C . The parts / accessories / assembly tools are missing
- **D** . The instructions