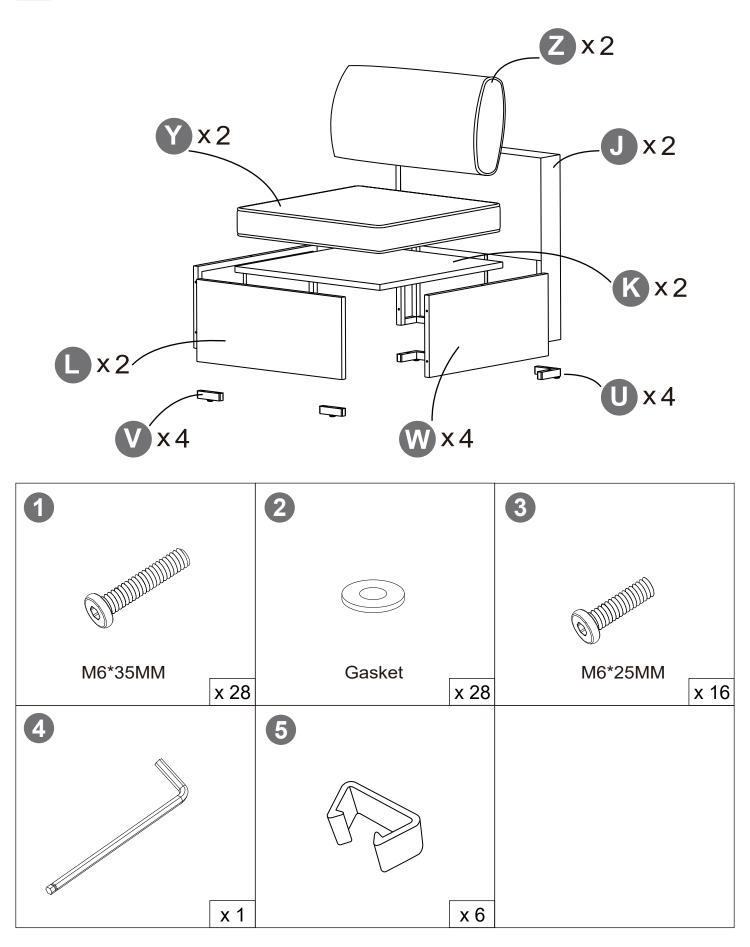

#### Before installation, please check that the parts are all included!

1

#### **▲** Notice!

When installing, please DO NOT to tighten the screws immediately! You need to make sure that all the screws are secured to 80%,then tighten them!(In order to aim all the screw holes)