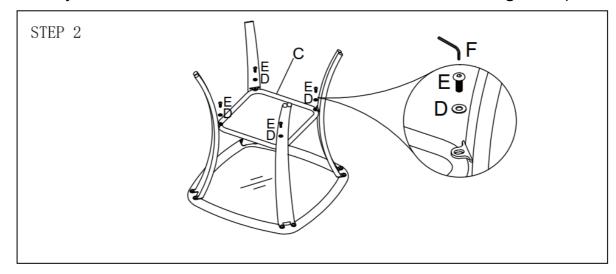

2. Locate Table Rack(C) to 4 Table Feet(A) by the pre-drilled threads. Fasten Bolts(E) with Washers(D) by using Allen Key(F) to combine table rack and table feet together. 4 bolts should be fastened totally, 1 for each corner of the rack. Now fasten all bolts tight(Step 2)