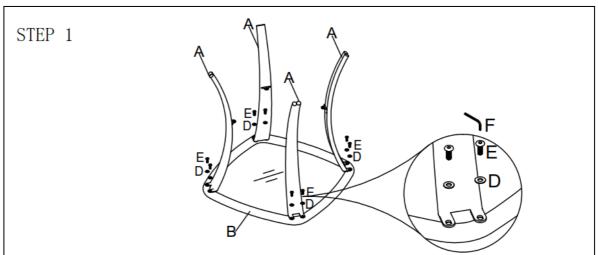

#### PLEASE READ AND FOLLOW ALL SAFETY TIPS

\*\*\*Tips: Do not fasten all bolts completely tight until finish all steps.

1. Locate 4 Table Feet(A) to the Table Top(B) by the pre-drilled threads. Fasten Bolts(E) with Washers(D) by using Allen Key(F) to combine table top and table feet together. 8 bolts should be fastened totally, 2 for each foot. (Step 1)