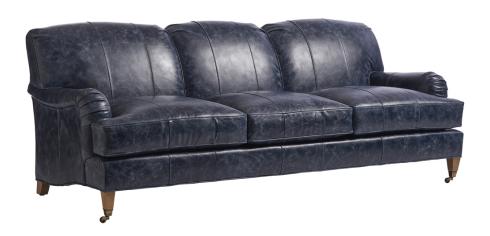

## **Sydney Leather Sofa With Brass Caster**

Item #:LL5100-33B

**DESCRIPTION** 

The Sydney series reflects a contemporary view of the Blaire silhouette. The classic English Arm, with its elegant tailoring, is paired with a tight back and skirtless base, offering a decidedly updated look. Note how the curve of the base rail on the end flows with the line of the English Arm above. In similar fashion, the top back rail above each of the three seat cushions on the sofa features a gentle arch in the back. Metal ferrules and casters are offered in your choice of aged brass (B) or pewter (P). The exposed wood leg also allows for customization, with over forty finishes from which to choose. This series is available in both fabric and leather.

| DIMENSIONS                | 90½W x 38D x 35½H in. |
|---------------------------|-----------------------|
| INSIDE WIDTH INSIDE DEPTH | 76½ in.<br>23 in.     |
| ARM HEIGHT<br>SEAT HEIGHT | 24 in.<br>19 in.      |