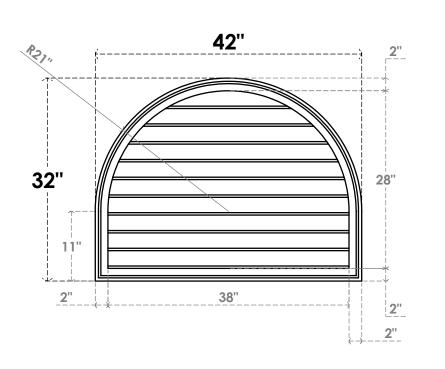

## GVPRT42X3202SN

42"W X 32"H ROUND TOP SURFACE MOUNT PVC GABLE VENT: NON-FUNCTIONAL, W/ 2"W X 1-1/2"P BRICKMOULD FRAME

**FRONT** 

SIDE

LOUVER HEIGHT: 2 3/4"

LOUVER QTY: 10

1. INSTALLATION TO BE COMPLETED IN ACCORDANCE WITH MANUFACTURER'S SPECIFICATIONS. 2. DRAWING MAY NOT BE TO SCALE