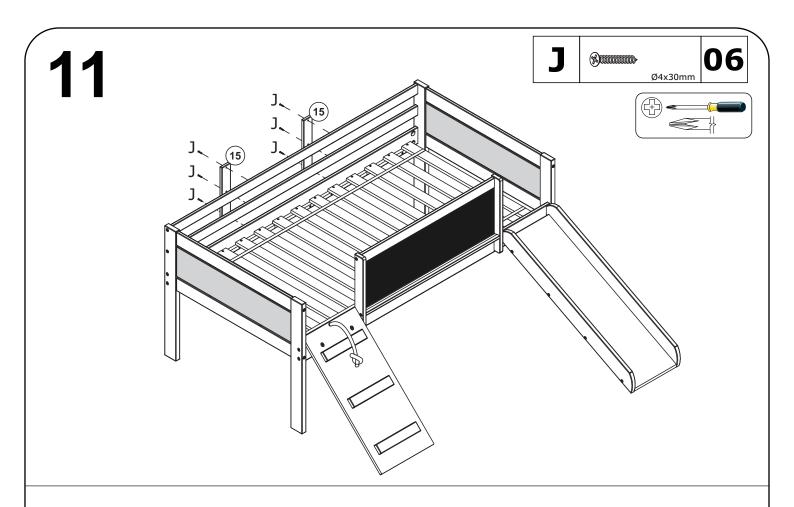

### **Identifying the Hardware**-Identify the hardware using the illustrations below.

| A | Ø10x40mm         | 29 | E | Ø7x70mm (Ø17)       | 08 | Ι | Θ (Ø13)          | 08        |
|---|------------------|----|---|---------------------|----|---|------------------|-----------|
| В | Ø8x30mm          | 06 | F | Ø7x50mm (Ø17)       | 18 | J | <b>%</b> Ø4x30mm | <b>32</b> |
| C | White Connection | 80 | G | θ<br>1/4x70mm (Ø17) | 80 | K |                  | 08        |
| D | Ø7x110mm (Ø17)   | 08 | Н | 4mm                 | 01 |   |                  |           |