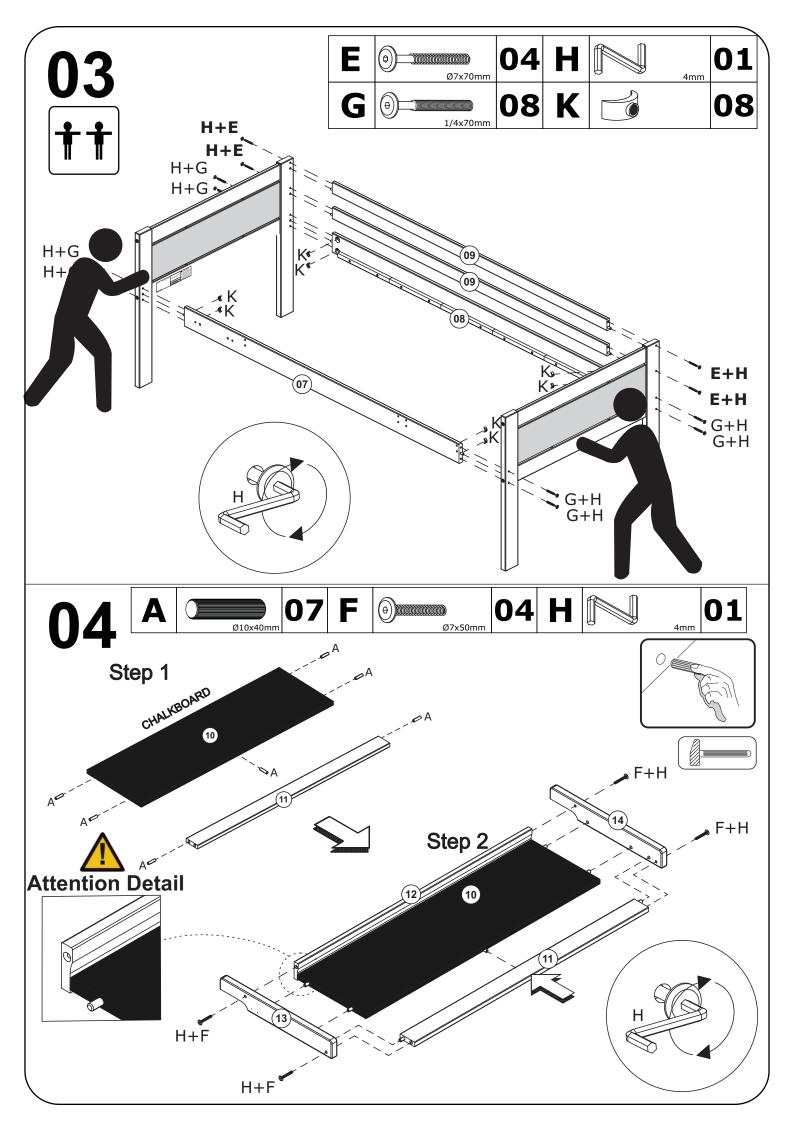

### **Identifying the Hardware**-Identify the hardware using the illustrations below.

| A | Ø10x40mm         | 29 | E | Ø7x70mm (Ø17)       | 08 | Ι | Θ (Ø13)          | 08        |
|---|------------------|----|---|---------------------|----|---|------------------|-----------|
| В | Ø8x30mm          | 06 | F | Ø7x50mm (Ø17)       | 18 | J | <b>%</b> Ø4x30mm | <b>32</b> |
| C | White Connection | 80 | G | θ<br>1/4x70mm (Ø17) | 80 | K |                  | 08        |
| D | Ø7x110mm (Ø17)   | 08 | Н | 4mm                 | 01 |   |                  |           |