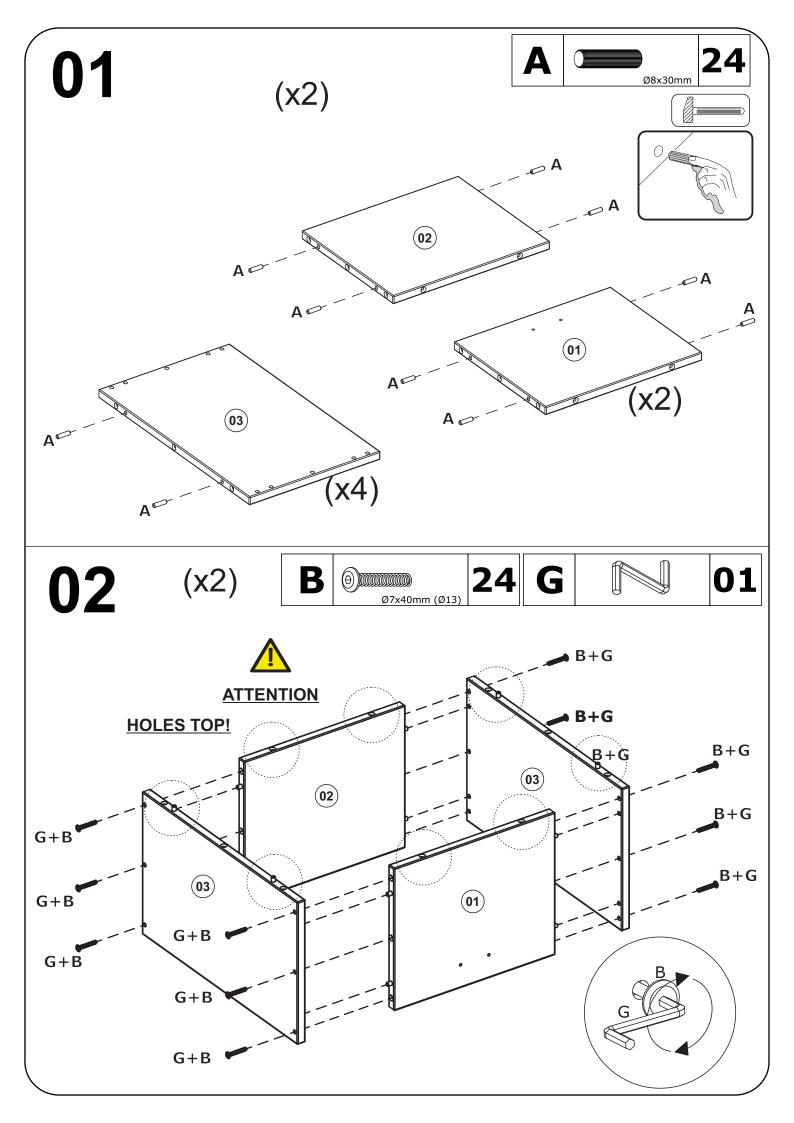

### **Identifying the Hardware**-Identify the hardware using the illustrations below.