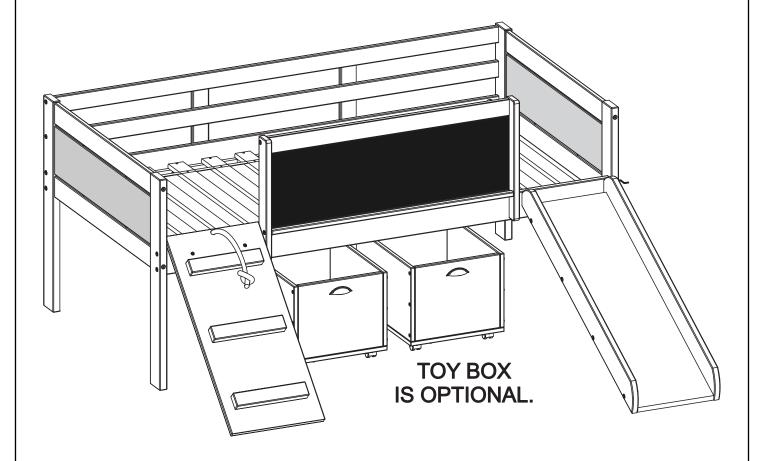

### ASSEMBLY INSTRUCTIONS

#### Twin Junior Low Loft



Thank you for purchasing this quality product. Be sure to check all packing material carefully for small parts which may have come loose inside the carton during shipment. Separate identify and count all parts and hardware. Compare with the parts list to be sure all parts are present. "DO NOT TIGHTEN SCREWS UNTIL COMPLETELY ASSEMBLED"



**IMPORTANT:** 

PLEASE READ INSTRUCTION BEFORE STARTING THE ASSEMBLY



### **Identifying the Hardware**-Identify the hardware using the illustrations below.

| A | Ø10x40mm         | 29 | E | Ø7x70mm (Ø17)       | 08 | Ι | Θ (Ø13)          | 08        |
|---|------------------|----|---|---------------------|----|---|------------------|-----------|
| В | Ø8x30mm          | 06 | F | Ø7x50mm (Ø17)       | 18 | J | <b>%</b> Ø4x30mm | <b>32</b> |
| C | Whit