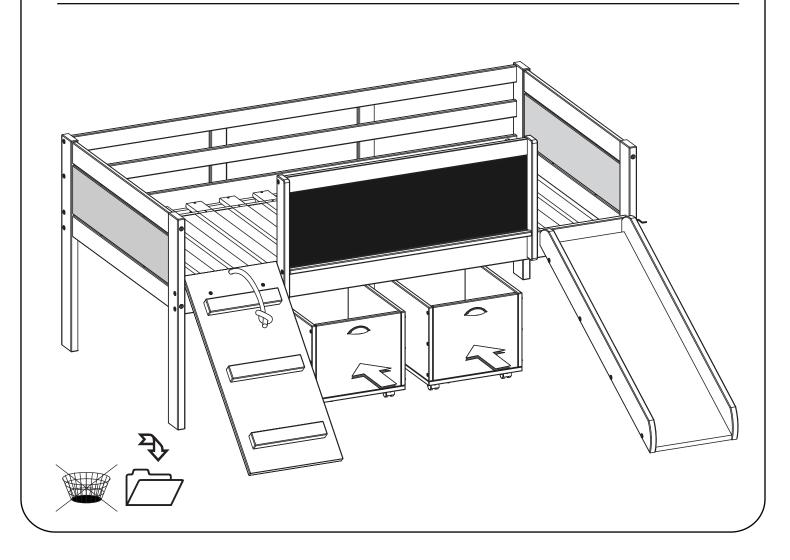

. Compare with the parts list to be sure all parts are present. "DO NOT TIGHTEN SCREWS UNTIL COMPLETELY ASSEMBLED"



**IMPORTANT:** 

PLEASE READ INSTRUCTION BEFORE STARTING THE ASSEMBLY



### **Identifying the Hardware**-Identify the hardware using the illustrations below.

| A | Ø10x40mm         | 29 | E | Ø7x70mm (Ø17)       | 08 | Ι | Θ (Ø13)          | 08        |
|---|------------------|----|---|---------------------|----|---|------------------|-----------|
| В | Ø8x30mm          | 06 | F | Ø7x50mm (Ø17)       | 18 | J | <b>%</b> Ø4x30mm | <b>32</b> |
| C | White Connection | 80 | G | θ<br>1/4x70mm (Ø17) | 80 | K |                  | 08        |
| D | Ø7x110mm (Ø17)   | 08 | Н | 4mm                 | 01 |   |                  |           |















# **TOY BOX IS OPTIONAL**



### Toy Box Junior

## ASSEMBLY INSTRUCTIONS



Thank you for purchasing this quality product. Be sure to check all packing material carefully for small parts which may have come loose inside the carton during shipment. Separate identify and count all parts and hardware. Compare with the parts list to be sure all parts are present. "DO NOT TIGHTEN SCREWS UNTIL COMPLETELY ASSEMBLED"



**IMPORTANT:** 

PLEASE READ INSTRUCTION BEFORE STARTING THE ASSEMBLY



### **Identifying the Hardware**-Identify the hardware using the illustrations below.