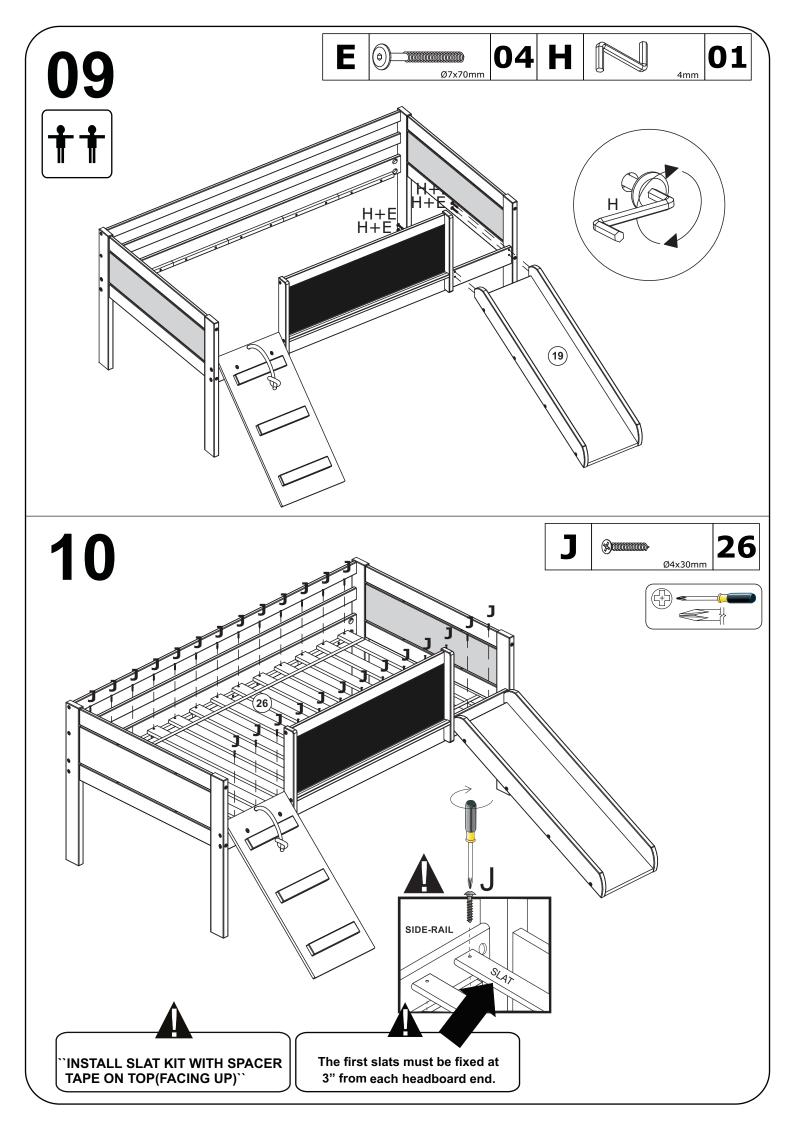

### **Identifying the Hardware**-Identify the hardware using the illustrations below.

| A | Ø10x40mm         | 29 | E | Ø7x70mm (Ø17)       | 08 | Ι | Θ (Ø13)          | 08        |
|---|------------------|----|---|---------------------|----|---|------------------|-----------|
| В | Ø8x30mm          | 06 | F | Ø7x50mm (Ø17)       | 18 | J | <b>%</b> Ø4x30mm | <b>32</b> |
| C | White Connection | 80 | G | θ<br>1/4x70mm (Ø17) | 80 | K |                  | 08        |
| D | Ø7x110mm (Ø17)   | 08 | Н | 4mm                 | 01 |   |                  |           |