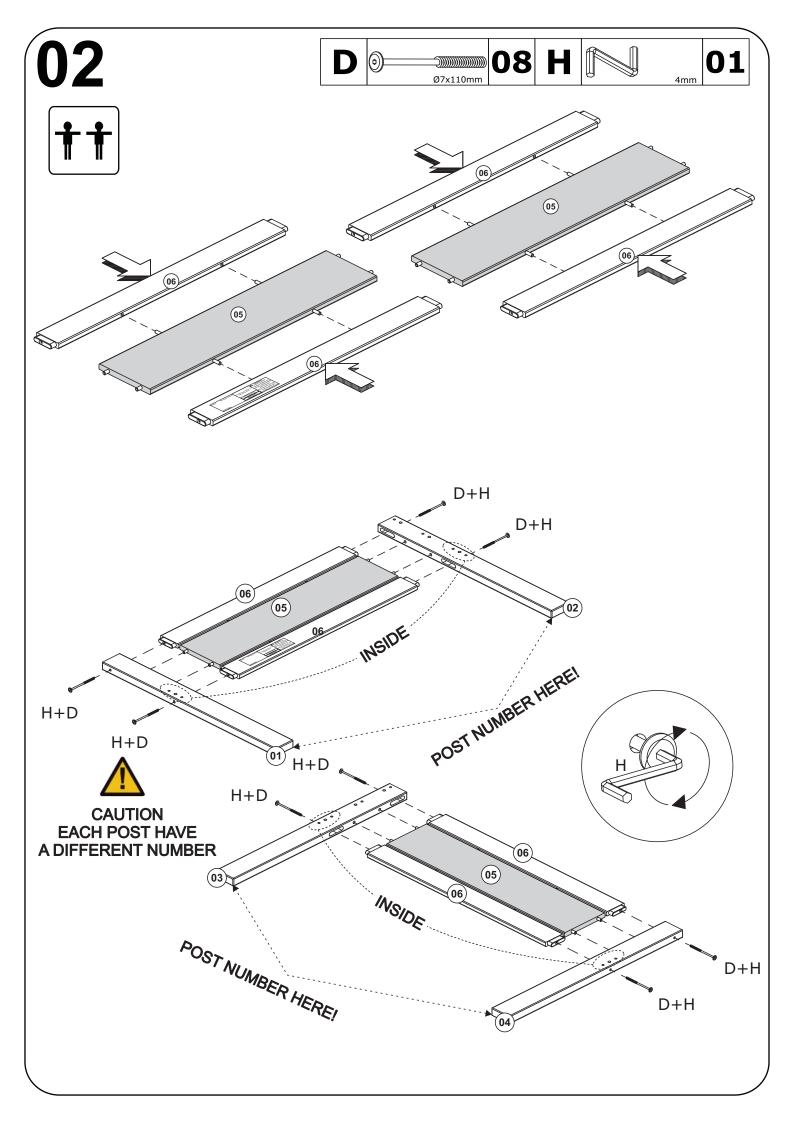

### **Identifying the Hardware**-Identify the hardware using the illustrations below.

| A | Ø10x40mm         | 29 | E | Ø7x70mm (Ø17)       | 08 | Ι | Θ (Ø13)          | 08        |
|---|------------------|----|---|---------------------|----|---|------------------|-----------|
| В | Ø8x30mm          | 06 | F | Ø7x50mm (Ø17)       | 18 | J | <b>%</b> Ø4x30mm | <b>32</b> |
| C | White Connection | 80 | G | θ<br>1/4x70mm (Ø17) | 80 | K |                  | 08        |
| D | Ø7x110mm (Ø17)   | 08 | Н | 4mm                 | 01 |   |                  |           |