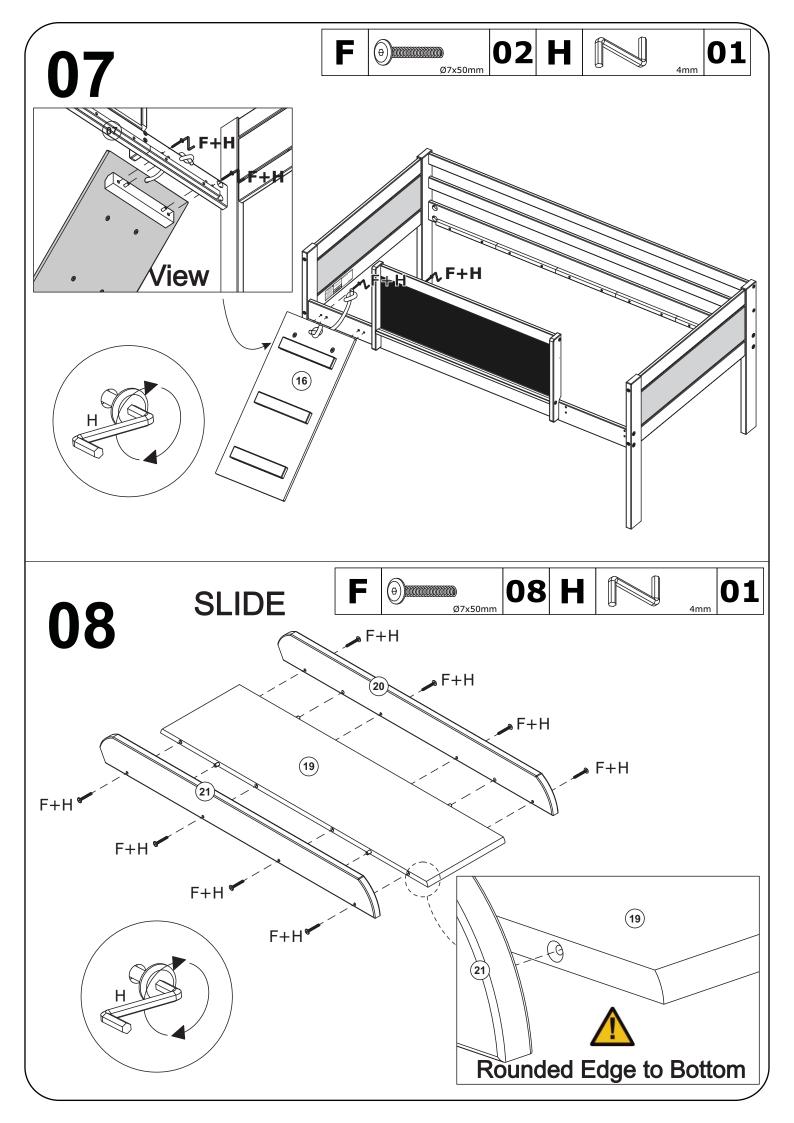

### **Identifying the Hardware**-Identify the hardware using the illustrations below.

| A | Ø10x40mm         | 29 | E | Ø7x70mm (Ø17)       | 08 | Ι | Θ (Ø13)          | 08        |
|---|------------------|----|---|---------------------|----|---|------------------|-----------|
| В | Ø8x30mm          | 06 | F | Ø7x50mm (Ø17)       | 18 | J | <b>%</b> Ø4x30mm | <b>32</b> |
| C | White Connection | 80 | G | θ<br>1/4x70mm (Ø17) | 80 | K |                  | 08        |
| D | Ø7x110mm (Ø17)   | 08 | Н | 4mm                 | 01 |   |                  |           |