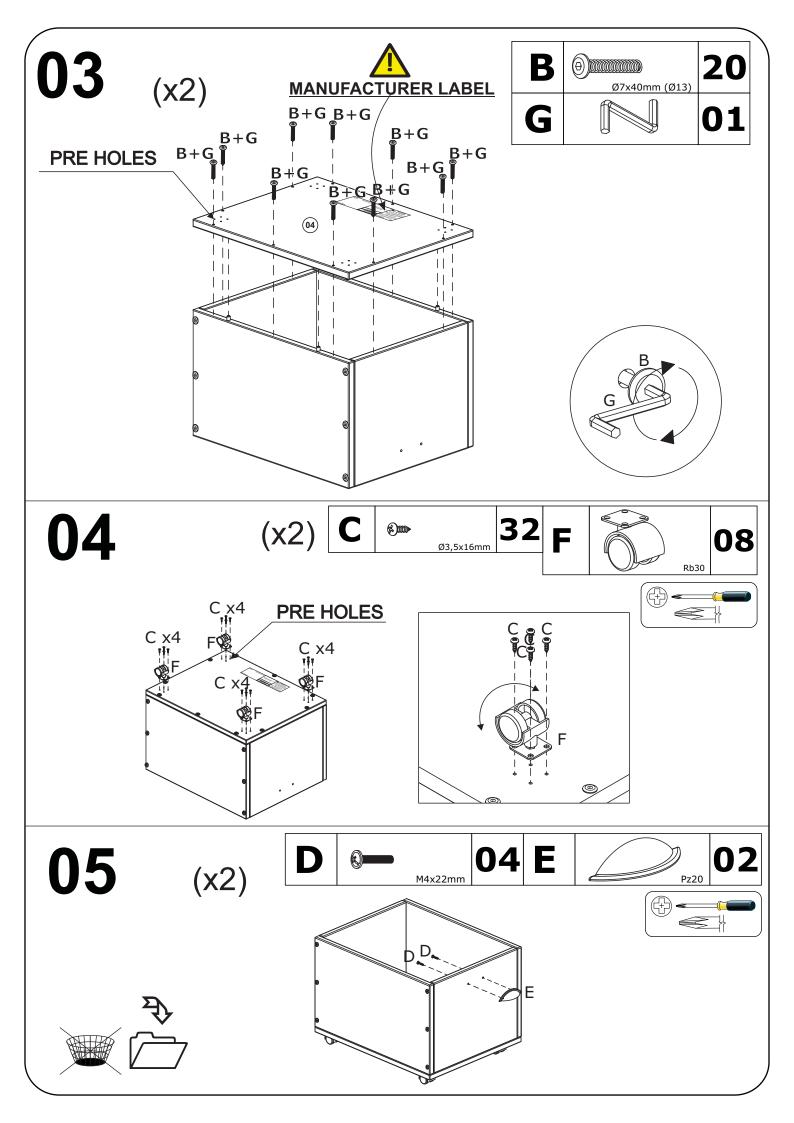

### Toy Box Junior

## ASSEMBLY INSTRUCTIONS

Thank you for purchasing this quality product. Be sure to check all packing material carefully for small parts which may have come loose inside the carton during shipment. Separate identify and count all parts and hardware. Compare with the parts list to be sure all parts are present. "DO NOT TIGHTEN SCREWS UNTIL COMPLETELY ASSEMBLED"

**IMPORTANT:** 

PLEASE READ INSTRUCTION BEFORE STARTING THE ASSEMBLY

### **Identifying the Hardware**-Identify the hardware using the illustrations below.