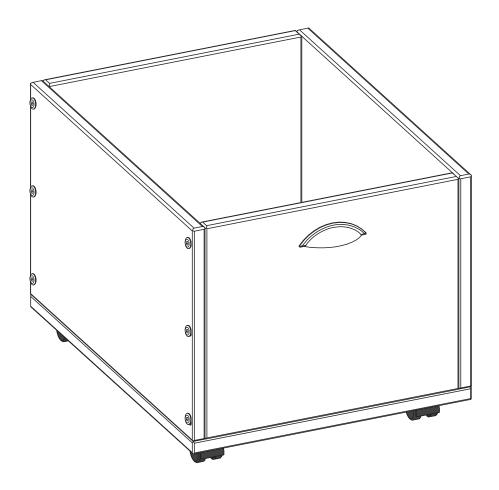

ts are present. "DO NOT TIGHTEN SCREWS UNTIL COMPLETELY ASSEMBLED"



**IMPORTANT:** 

PLEASE READ INSTRUCTION BEFORE STARTING THE ASSEMBLY



### **Identifying the Hardware**-Identify the hardware using the illustrations below.

| A | Ø10x40mm         | 29 | E | Ø7x70mm (Ø17)       | 08 | Ι | Θ (Ø13)          | 08        |
|---|------------------|----|---|---------------------|----|---|------------------|-----------|
| В | Ø8x30mm          | 06 | F | Ø7x50mm (Ø17)       | 18 | J | <b>%</b> Ø4x30mm | <b>32</b> |
| C | White Connection | 80 | G | θ<br>1/4x70mm (Ø17) | 80 | K |                  | 08        |
| D | Ø7x110mm (Ø17)   | 08 | Н | 4mm                 | 01 |   |                  |           |















# **TOY BOX IS OPTIONAL**



### Toy Box Junior

## ASSEMBLY INSTRUCTIONS



Thank you for purchasing this quality product. Be sure to check all packing material carefully for small parts which may have come loose inside the carton during shipment. Separate identify and count all parts and hardware. Compare with the parts list to be sure all parts are present. "DO NOT TIGHTEN SCREWS UNTIL COMPLETELY ASSEMBLED"



**IMPORTANT:** 

PLEASE READ INSTRUCTION BEFORE STARTING THE ASSEMBLY



### **Identifying the Hardware**-Identify the hardware using the illustrations below.