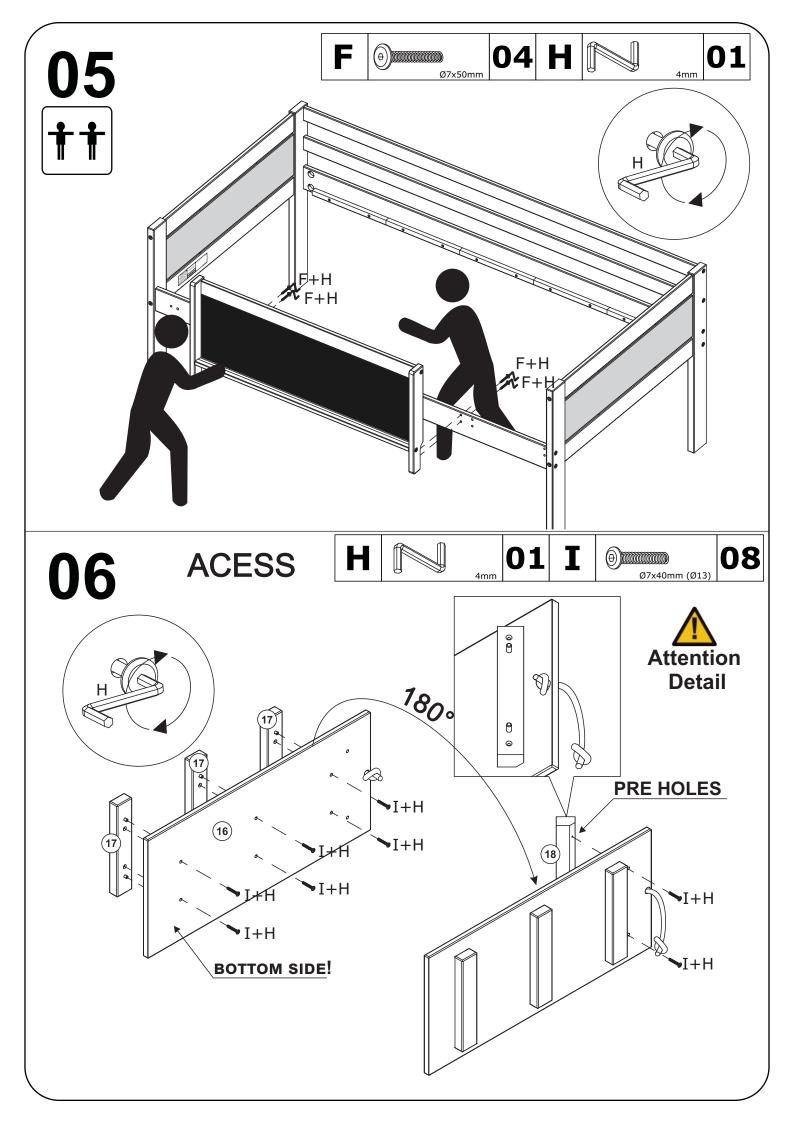

### **Identifying the Hardware**-Identify the hardware using the illustrations below.

| A | Ø10x40mm         | 29 | E | Ø7x70mm (Ø17)       | 08 | Ι | Θ (Ø13)          | 08        |
|---|------------------|----|---|---------------------|----|---|------------------|-----------|
| В | Ø8x30mm          | 06 | F | Ø7x50mm (Ø17)       | 18 | J | <b>%</b> Ø4x30mm | <b>32</b> |
| C | White Connection | 80 | G | θ<br>1/4x70mm (Ø17) | 80 | K |                  | 08        |
| D | Ø7x110mm (Ø17)   | 08 | Н | 4mm                 | 01 |   |                  |           |