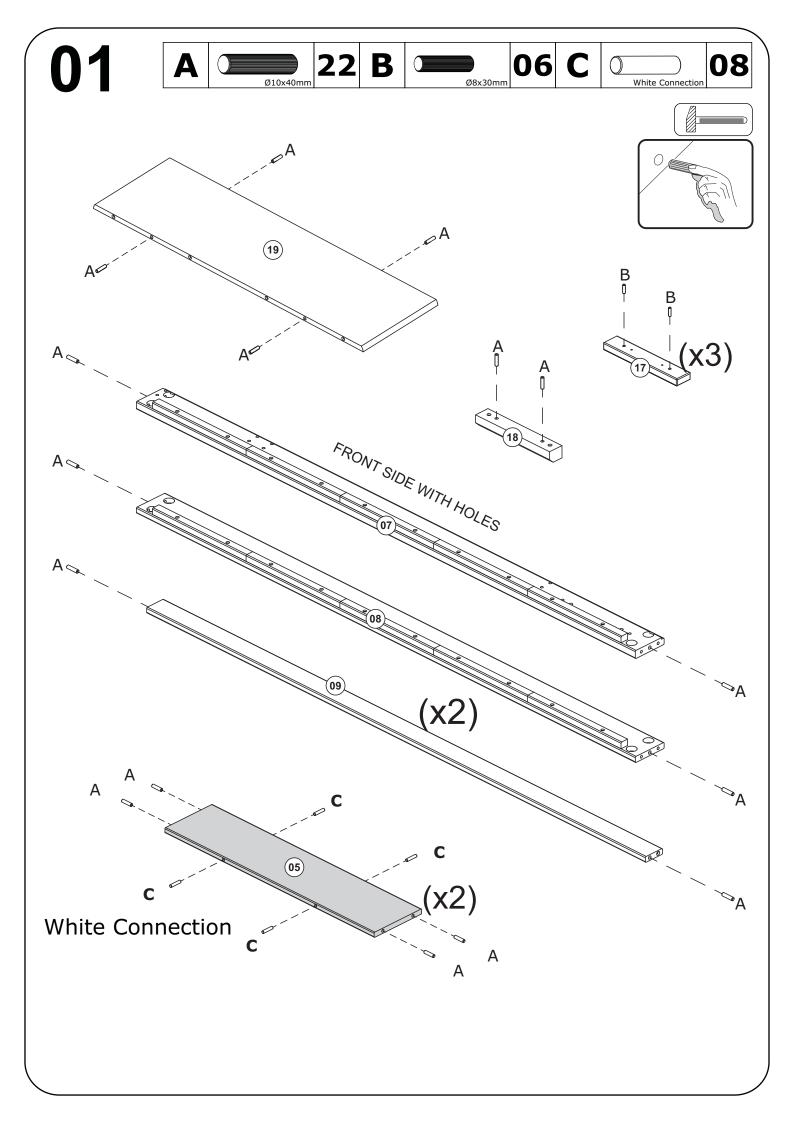

### **Identifying the Hardware**-Identify the hardware using the illustrations below.

| A | Ø10x40mm         | 29 | E | Ø7x70mm (Ø17)       | 08 | Ι | Θ (Ø13)          | 08        |
|---|------------------|----|---|---------------------|----|---|------------------|-----------|
| В | Ø8x30mm          | 06 | F | Ø7x50mm (Ø17)       | 18 | J | <b>%</b> Ø4x30mm | <b>32</b> |
| C | White Connection | 80 | G | θ<br>1/4x70mm (Ø17) | 80 | K |                  | 08        |
| D | Ø7x110mm (Ø17)   | 08 | Н | 4mm                 | 01 |   |                  |           |