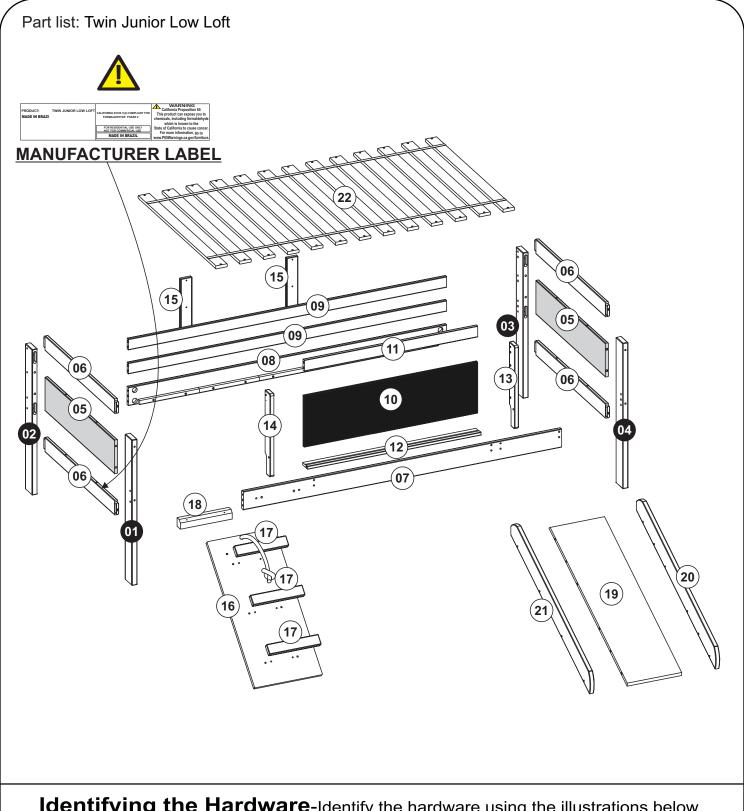

### **Identifying the Hardware**-Identify the hardware using the illustrations below.

| A | Ø10x40mm         | 29 | E | Ø7x70mm (Ø17)       | 08 | Ι | Θ (Ø13)          | 08        |
|---|------------------|----|---|---------------------|----|---|------------------|-----------|
| В | Ø8x30mm          | 06 | F | Ø7x50mm (Ø17)       | 18 | J | <b>%</b> Ø4x30mm | <b>32</b> |
| C | White Connection | 80 | G | θ<br>1/4x70mm (Ø17) | 80 | K |                  | 08        |
| D | Ø7x110mm (Ø17)   | 08 | Н | 4mm                 | 01 |   |                  |           |