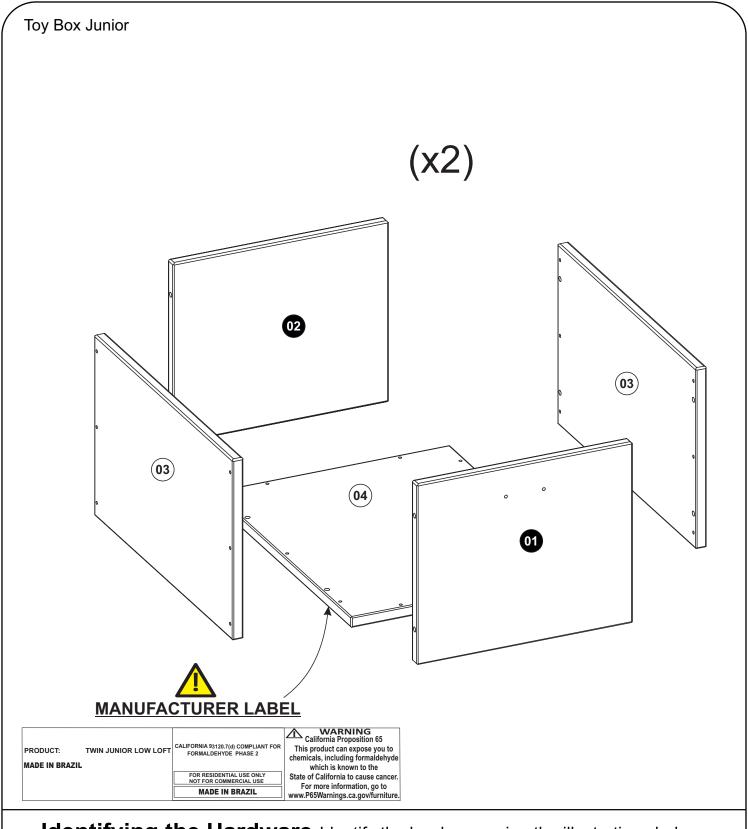

-------|
| В | Ø8x30mm          | 06 | F | Ø7x50mm (Ø17)       | 18 | J | <b>%</b> Ø4x30mm | <b>32</b> |
| C | White Connection | 80 | G | θ<br>1/4x70mm (Ø17) | 80 | K |                  | 08        |
| D | Ø7x110mm (Ø17)   | 08 | Н | 4mm                 | 01 |   |                  |           |















# **TOY BOX IS OPTIONAL**



### Toy Box Junior

## ASSEMBLY INSTRUCTIONS



Thank you for purchasing this quality product. Be sure to check all packing material carefully for small parts which may have come loose inside the carton during shipment. Separate identify and count all parts and hardware. Compare with the parts list to be sure all parts are present. "DO NOT TIGHTEN SCREWS UNTIL COMPLETELY ASSEMBLED"



**IMPORTANT:** 

PLEASE READ INSTRUCTION BEFORE STARTING THE ASSEMBLY



### **Identifying the Hardware**-Identify the hardware using the illustrations below.