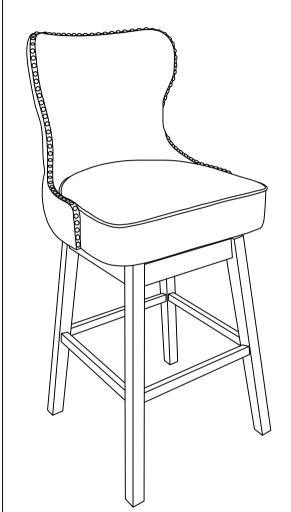

------------|-----------------------------------------|-------|--|--|
| ITEM          | DESCRIPTION               |                                         | QTY   |  |  |
| 1             | JCBC Bolt M6 x 50mm       | ••••••••••••••••••••••••••••••••••••••• | 8pcs  |  |  |
| 2             | M6 FLAT WASHER            | 0                                       | 12pcs |  |  |
| 3             | M6 SPRING WASHER          | 0                                       | 12pcs |  |  |
| 4             | WOOD SCREW M4 x 32mm      |                                         | 8pcs  |  |  |
| 5             | M4 ALLEN KEY (BALL SHAPE) | >                                       | 1pc   |  |  |
| 6             | JCBC Bolt M6 x 30mm       | ······································  | 4pcs  |  |  |





## STEP 5





## WARNING

- Do Not stand on this swivel bar stool.
  Do Not use this swivel bar stool step ladder.
- 2. Use this product only for seating one person at one time.
- 3. Do Not use this bar stool unless all bolts, screws and knobs are filmy secured.
- 4. Failure to follow these warning could result in serious injury.