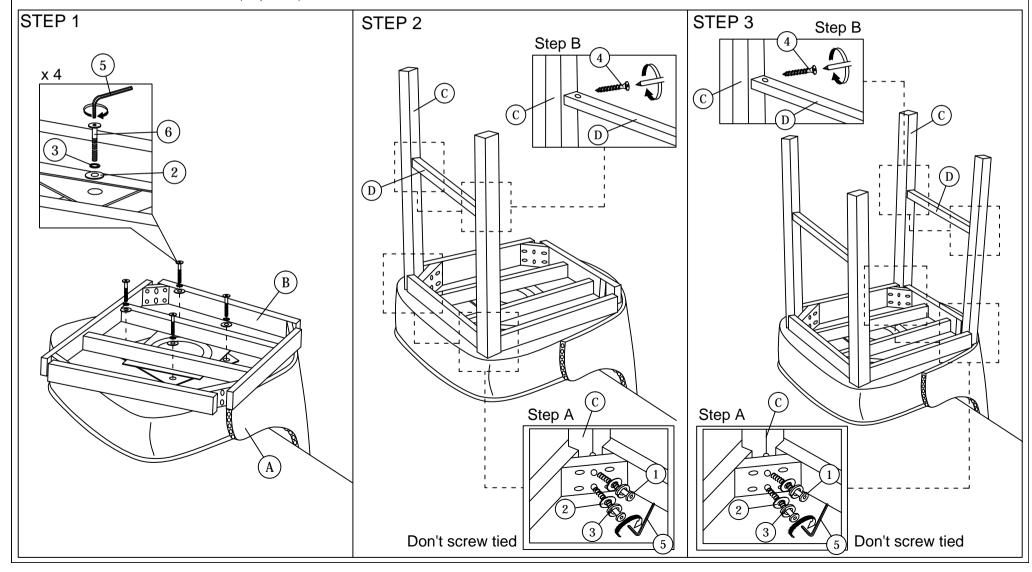

## **ASSEMBLY INSTRUCTIONS**

Read this instruction carefully. See hardware and furniture part list for guidance. Be sure all parts are complete, before you assemble. Place all wooden furniture parts on a clean and flat soft surface to prevent from being scratched. Follow the figure to start assembling.

- CAUTIONS: 1. Do not FULLY TIGHTEN the nut or nut bolt until all nut or bolt is ready assembed.
  - 2. Do not OVER TIGHTEN the nut or bolt to avoid causing damages to the thread.
  - 3. Keep all hardware parts out of reach of children.

NOTE: THE LIST AND QUANTITY SHOWN ARE FOR 1 UNIT ASSEMBLY..

Tool needed: Screwdriver (not provider).

| PART LIST |                |      |  |
|-----------|----------------|------|--|
| ITEM      | DESCRIPTION    | QTY  |  |
| Α         | CHAIR FRAME    | 1pc  |  |
| В         | BOX SEAT       | 1pc  |  |
| С         | CHAIR LEG      | 4pcs |  |
| D         | SIDE STRETCHER | 4pcs |  |

| HARDWARE LIST |                           |                                         |       |  |  |
|---------------|---------------------------|-----------------------------------------|-------|--|--|
| ITEM          | DESCRIPTION               |                                         | QTY   |  |  |
| 1             | JCBC Bolt M6 x 50mm       | ••••••••••••••••••••••••••••••••••••••• | 8pcs  |  |  |
| 2             | M6 FLAT WASHER            | 0                                       | 12pcs |  |  |
| 3             | M6 SPRING WASHER          | 0                                       | 12pcs |  |  |
| 4             | WOOD SCREW M4 x 32mm      |                                         | 8pcs  |  |  |
| 5             | M4 ALLEN KEY (BALL SHAPE) | >                                       | 1pc   |  |  |
| 6             | JCBC Bolt M6 x 30mm       | ······································  | 4pcs  |  |  |