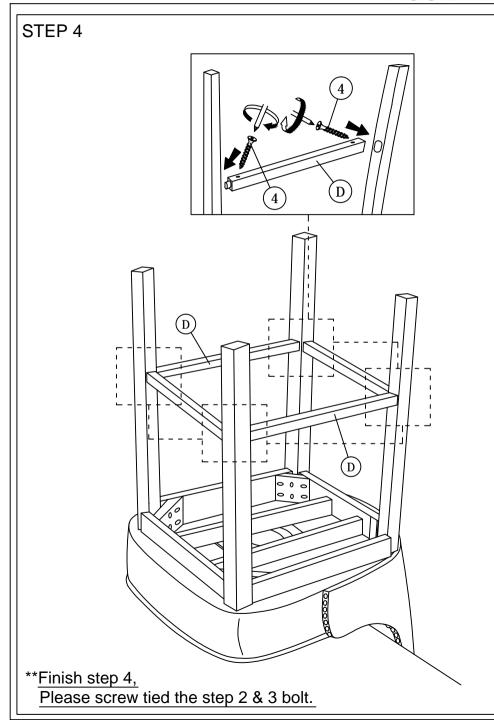

## **ASSEMBLY INSTRUCTIONS**

Read this instruction carefully. See hardware and furniture part list for guidance. Be sure all parts are complete, before you assemble. Place all wooden furniture parts on a clean and flat soft surface to prevent from being scratched. Follow the figure to start assembling.

- CAUTIONS: 1. Do not FULLY TIGHTEN the nut or nut bolt until all nut or bolt is ready assembed.
  - 2. Do not OVER TIGHTEN the nut or bolt to avoid causing damages to the thread.
  - 3. Keep all hardware parts out of reach of children.

NOTE: THE LIST AND QUANTITY SHOWN ARE FOR 1 UNIT ASSEMBLY..

Tool needed: Screwdriver (not provider).

| PART LIST |                |      |  |
|-----------|----------------|------|--|
| ITEM      | DESCRIPTION    | QTY  |  |
| Α         | CHAIR FRAME    | 1pc  |  |
| В         | BOX SEAT       | 1pc  |  |
| С         | CHAIR LEG      | 4pcs |  |
| D         | SIDE STRETCHER | 4pcs |  |

| HARDWARE LIST |                           |                                         |       |  |  |
|---------------|---------------------------|-----------------------------------------|-------|--|--|
| ITEM          | DESCRIPTION               |                                         | QTY   |  |  |
| 1             | JCBC Bolt M6 x 50mm       | ••••••••••••••••••••••••••••••••••••••• | 8pcs  |  |  |
| 2             | M6 FLAT WASHER            | 0                                       | 12pcs |  |  |
| 3             | M6 SPRING WASHER          | 0                                       | 12pcs |  |  |
| 4             | WOOD SCREW M4 x 32mm      |                                         | 8pcs  |  |  |
| 5             | M4 ALLEN KEY (BALL SHAPE) | >                                       | 1pc   |  |  |
| 6             | JCBC Bolt M6 x 30mm       | ······································  | 4pcs  |  |  |