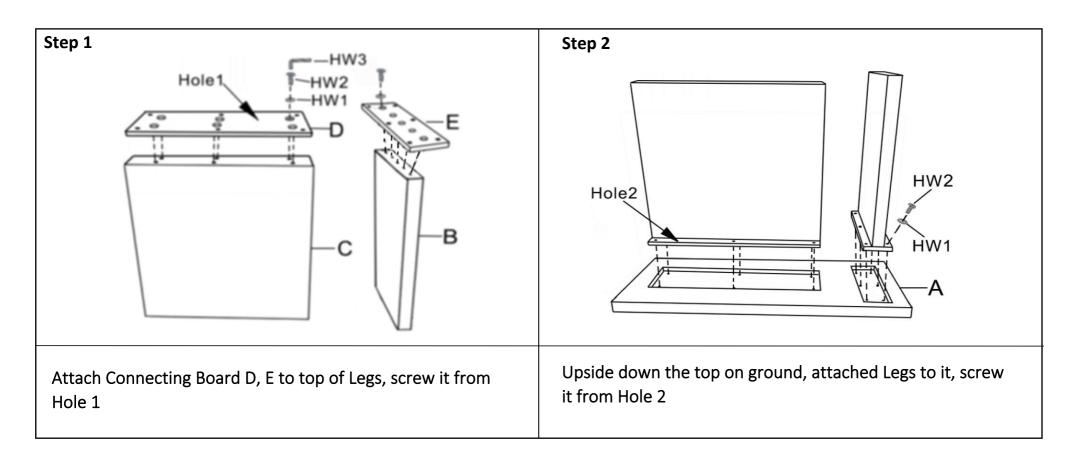

| PIECE | DESCRIPTION        | PICTURE | QUANTITY |
|-------|--------------------|---------|----------|
| A     | Table top          |         | 1x       |
| В     | Leg                |         | 1x       |
| С     | Leg                |         | 1x       |
| D     | Connecting board   |         | 1x       |
| E     | Connecting board   |         | 1x       |
| HW1   | Flat washer M6     | 0       | 23x      |
| HW2   | Allen Bolt M6x35mm | 6       | 23x      |
| HW3   | Allen Key M5       |         | 1x       |