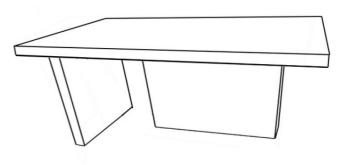

# **SAFAVIEH** FURNITURE

Model# DTB9703 Product Dimensions:53.9"Wx31.5"Dx29.9"H

Weight Capacity-70 LBS Warning:Do not stand on Table Warning:Do not over torque bolts