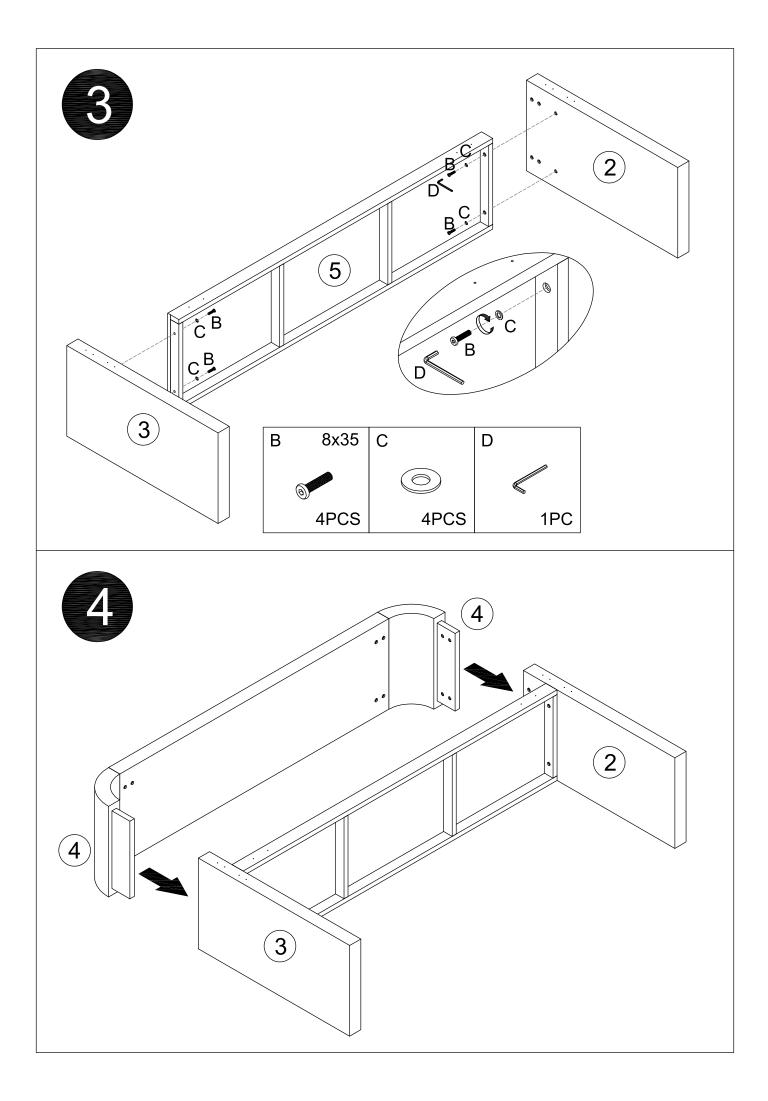

## **Console Table**

ASSEMBLY TIPS:

1. Remove hardware from box and sort by size.

2. Please check to see that all hardware and parts are present prior to start of assembly.

3. Please follow attached instructions in the same sequence as numbered to assure fast & easy assembly.

## Parts List

| Number | Name      | Part | Qty   |
|--------|-----------|------|-------|
| 1      | Desktop   |      | x1PC  |
| 2      | Right Leg |      | x1PC  |
| 3      | Left Leg  |      | x1PC  |
| 4      | Corner    |      | x2PCS |
| 5      | Sheft     |      | x1PC  |

| Number | Hardware     | Part       | Qty      |
|--------|--------------|------------|----------|
| A      | 8x25         | 0          | x16+1PCS |
| В      | 8x35         |            | x4+1PCS  |
| С      | Flat Washer  | $\bigcirc$ | x20+4PCS |
| D      | Allen Wrench |            | x1PC     |
| E      | Plastic Cap  |            | x16+1PCS |
| F      | 3x14         | E DO       | x12+1PCS |
| G      |              |            | x1PC     |
| н      |              |            | x2PCS    |