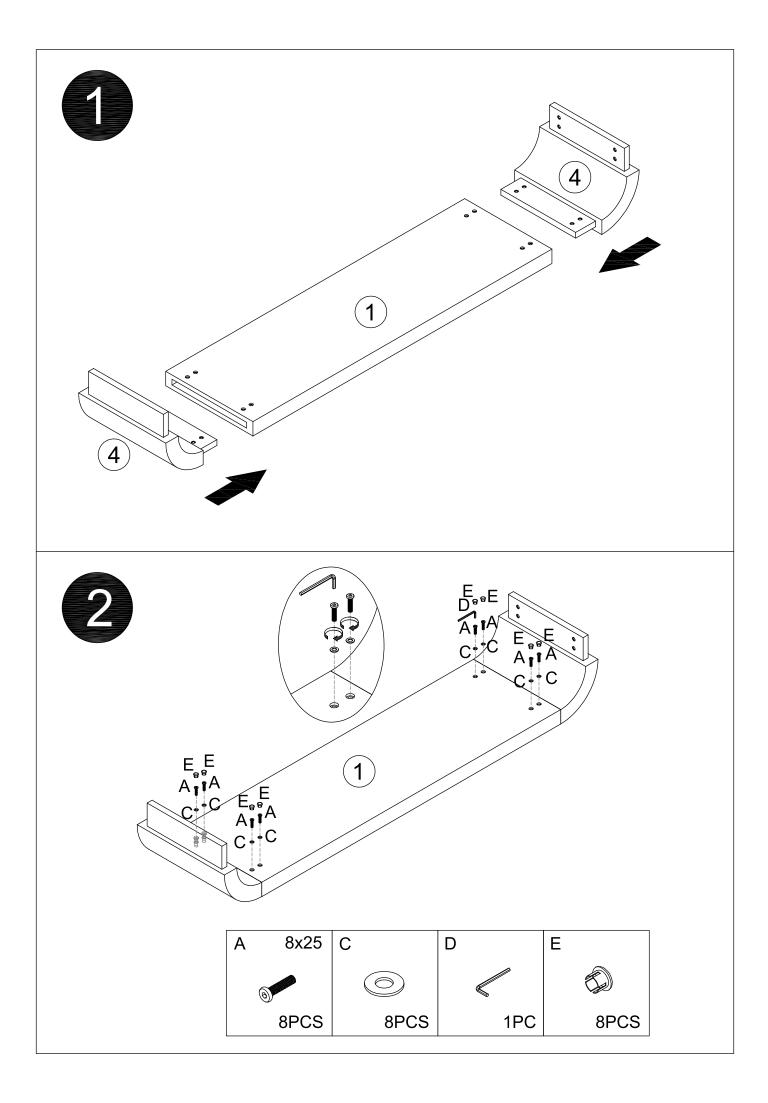

## **Console Table**

ASSEMBLY TIPS:

1. Remove hardware from box and sort by size.

2. Please check to see that all hardware and parts are present prior to start of assembly.

3. Please follow attached instructions in the same sequence as numbered to assure fast & easy assembly.

## Parts List

| Number | Name      | Part | Qty   |
|--------|-----------|------|-------|
| 1      | Desktop   |      | x1PC  |
| 2      | Right Leg |      | x1PC  |
| 3      | Left Leg  |      | x1PC  |
| 4      | Corner    |      | x2PCS |
| 5      | Sheft     |      | x1PC  |

| Number | Hardware     | Part       | Qty      |
|--------|--------------|------------|----------|
| A      | 8x25         | 0          | x16+1PCS |
| В      | 8x35         |            | x4+1PCS  |
| С      | Flat Washer  | $\bigcirc$ | x20+4PCS |
| D      | Allen Wrench |            | x1PC     |
| E      | Plastic Cap  |            | x16+1PCS |
| F      | 3x14         | E DO       | x12+1PCS |
| G      |              |            | x1PC     |
| н      |              |            | x2PCS    |