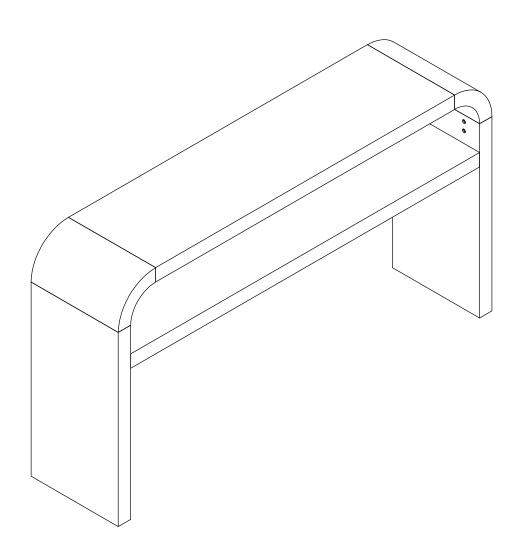

## **Console Table**

ASSEMBLY TIPS:

1. Remove hardware from box and sort by size.

2. Please check to see that all hardware and parts are present prior to start of assembly.

3. Please follow attached instructions in the same sequence as numbered to assure fast & easy assembly.

## Parts List

| Number | Name      | Part | Qty   |
|--------|-----------|------|-------|
| 1      | Desktop   |      | x1PC  |
| 2      | Right Leg |      | x1PC  |
| 3      | Left Leg  |      | x1PC  |
| 4      | Corner    |      | x2PCS |
| 5      | Sheft     |      | x1PC  |