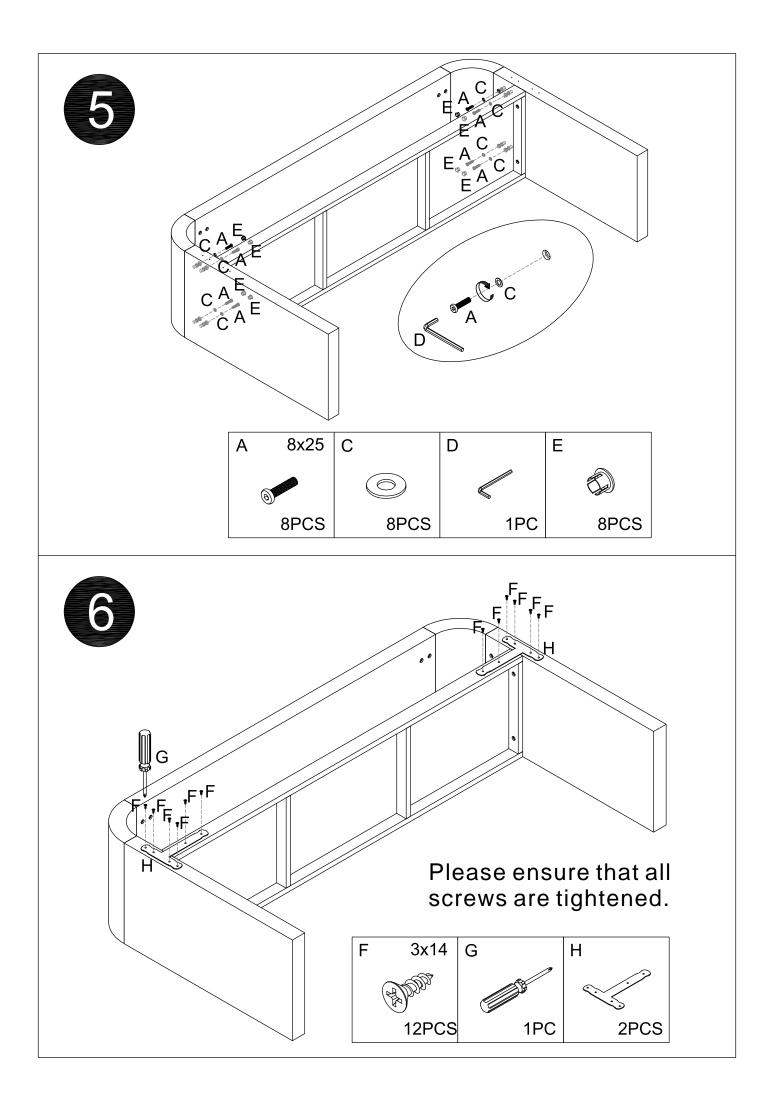

## **Console Table**

ASSEMBLY TIPS:

1. Remove hardware from box and sort by size.

2. Please check to see that all hardware and parts are present prior to start of assembly.

3. Please follow attached instructions in the same sequence as numbered to assure fast & easy assembly.

## Parts List

| Number | Name      | Part | Qty   |
|--------|-----------|------|-------|
| 1      | Desktop   |      | x1PC  |
| 2      | Right Leg |      | x1PC  |
| 3      | Left Leg  |      | x1PC  |
| 4      | Corner    |      | x2PCS |
| 5      | Sheft     |      | x1PC  |

| Number | Hardware     | Part       | Qty      |
|--------|--------------|------------|----------|
| A      | 8x25         | 0          | x16+1PCS |
| В      | 8x35         |            | x4+1PCS  |
| С      | Flat Washer  | $\bigcirc$ | x20+4PCS |
| D      | Allen Wrench |            | x1PC     |
| E      | Plastic Cap  |            | x16+1PCS |
| F      | 3x14         | E DO       | x12+1PCS |
| G      |              |            | x1PC     |
| н      |              |            | x2PCS    |