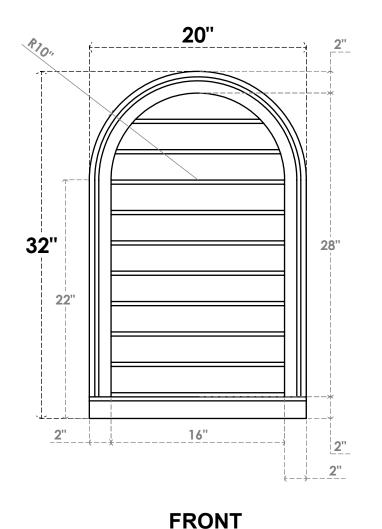

## GVPRT20X3203SN

20"W X 32"H ROUND TOP SURFACE MOUNT PVC GABLE VENT: NON-FUNCTIONAL, W/ 2"W X 2"P **BRICKMOULD SILL FRAME** 

SIDE

LOUVER HEIGHT: 2 3/4"

LOUVER QTY: 10

1. INSTALLATION TO BE COMPLETED IN ACCORDANCE WITH MANUFACTURER'S SPECIFICATIONS.
2. DRAWING MAY NOT BE TO SCALE