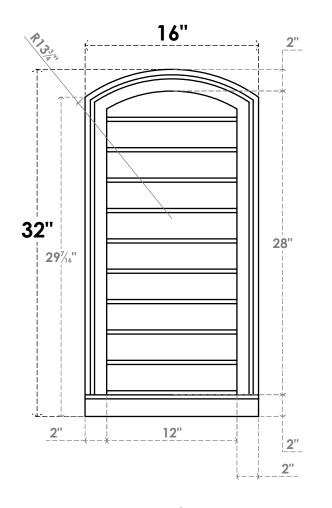

## GVPAR16X3203SN

16"W X 32"H ARCH TOP SURFACE MOUNT PVC GABLE VENT: NON-FUNCTIONAL, W/ 2"W X 2"P **BRICKMOULD SILL FRAME** 

**FRONT** 

SIDE

LOUVER HEIGHT: 2 3/4"

LOUVER QTY: 10

**EKENA MILLWORK** 2300 WEST MAIN ST. CLARKSVILLE, TX 75426 TOLL FREE: 866-607-0453 WWW.EKENAMILLWORK.COM