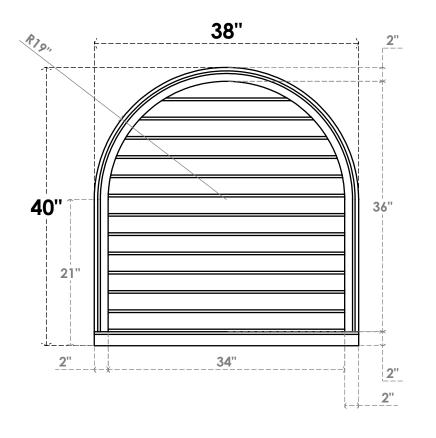

## GVPRT38X4003SN

38"W X 40"H ROUND TOP SURFACE MOUNT PVC GABLE VENT: NON-FUNCTIONAL, W/ 2"W X 2"P **BRICKMOULD SILL FRAME** 

**FRONT** 

SIDE

LOUVER HEIGHT: 2 3/4"

LOUVER QTY: 13

1. INSTALLATION TO BE COMPLETED IN ACCORDANCE WITH MANUFACTURER'S SPECIFICATIONS.
2. DRAWING MAY NOT BE TO SCALE