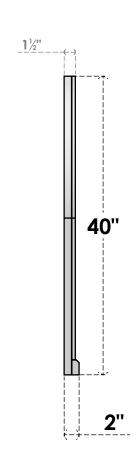

## GVPRT38X4003SN

38"W X 40"H ROUND TOP SURFACE MOUNT PVC GABLE VENT: NON-FUNCTIONAL, W/ 2"W X 2"P **BRICKMOULD SILL FRAME** 

**FRONT** 

SIDE

LOUVER HEIGHT: 2 3/4"

LOUVER QTY: 13

1. INSTALLATION TO BE COMPLETED IN ACCORDANCE WITH MANUFACTURER'S SPECIFICATIONS.
2. DRAWING MAY NOT BE TO SCALE