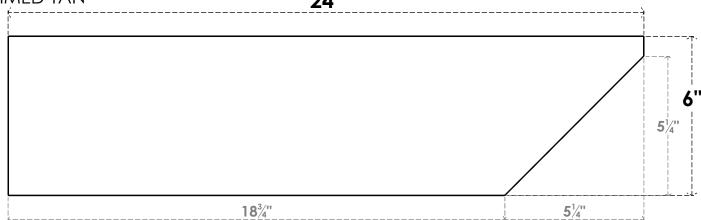

## ITEM NUMBER: RFTURS020X06000X24000X006CON00RCPR

2"W X 6"H X 24"L TIMBERTHANE ROUGH CEDAR CONCORD FAUX WOOD SOLID RAFTER TAIL, 6"L END, PRIMED TAN 24"

## **SIDE PROFILE**