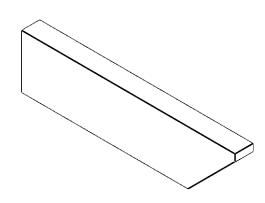

## ITEM NUMBER: RFTURS020X06000X24000X006CON00RCPR

2"W X 6"H X 24"L TIMBERTHANE ROUGH CEDAR CONCORD FAUX WOOD SOLID RAFTER TAIL, 6"L END, PRIMED TAN 24"

## **ISOMETRIC**

GENERATED DATE: 03/02/2023

**EKENA MILLWORK** 2300 WEST MAIN ST. CLARKSVILLE, TX 75426 TOLL FREE: 866-607-0453 WWW.EKENAMILLWORK.COM

1. INSTALLATION TO BE COMPLETED IN ACCORDANCE WITH MANUFACTURER'S SPECIFICATIONS.
2. DRAWING MAY NOT BE TO SCALE
3. THIS DRAWING IS INTENDED FOR DESIGN AND PLANNING PURPOSES ONLY.
4. ALL INFORMATION CONTAINED HEREIN WAS CURRENT AT THE TIME OF DEVELOPMENT BUT MUST BE REVIEWED AND APPROVED BY THE PRODUCT MANUFACTURER TO BE CONSIDERED ACCURATE.