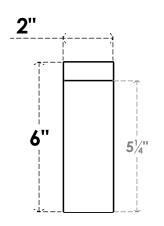

## ITEM NUMBER: RFTURS020X06000X24000X006CON00RCPR

2"W X 6"H X 24"L TIMBERTHANE ROUGH CEDAR CONCORD FAUX WOOD SOLID RAFTER TAIL, 6"L END, PRIMED TAN 24"

## **FRONT PROFILE**