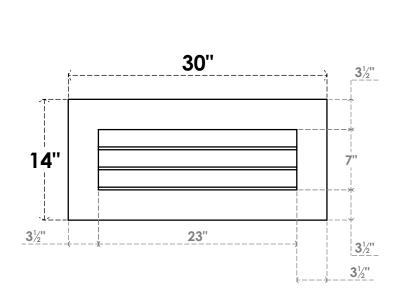

## GVPVE30X1401SN

30"W X 14"H RECTANGLE SURFACE MOUNT PVC GABLE VENT: NON-FUNCTIONAL, W/ 3-1/2"W X 1"P STANDARD FRAME

**FRONT** 

SIDE

LOUVER HEIGHT: 2 3/8"

LOUVER QTY: 3

EKENA MILLWORK 2300 WEST MAIN ST. CLARKSVILLE, TX 75426 TOLL FREE: 866-607-0453 WWW.EKENAMILLWORK.COM