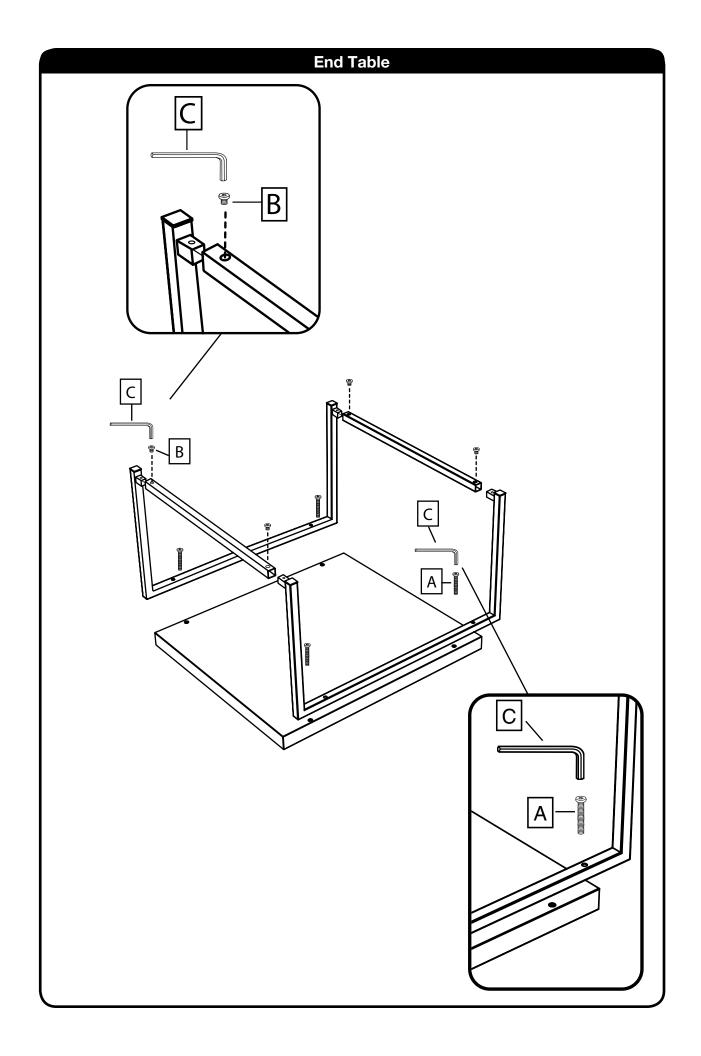

## **Assembly Instructions - Important:**

Carefully unpack and identify each component before attempting to assemble. Refer to parts list. Please take care when assembling the unit and always set the parts on a clean, soft surface. If you require any assistance with assembly, parts or information on other products, please visit our website or call or write us.

| HARDWARE LIST |  |               |              |       |
|---------------|--|---------------|--------------|-------|
| Α             |  | 1/4" x 32 mm  | ALLEN BOLT   | 4 PCS |
| В             |  | 1/4" x 8 mm   | ALLEN BOLT   | 4 PCS |
| С             |  | 2 1/4" x 4 mm | ALLEN WRENCH | 1 PC  |