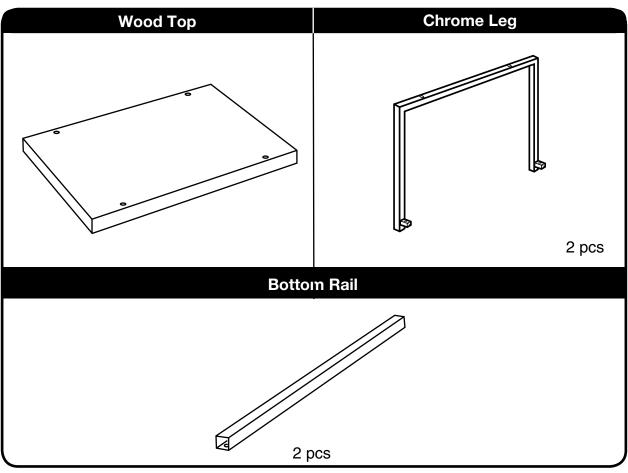

| HARDWARE LIST |  |               |              |       |
|---------------|--|---------------|--------------|-------|
| Α             |  | 1/4" x 32 mm  | ALLEN BOLT   | 4 PCS |
| В             |  | 1/4" x 8 mm   | ALLEN BOLT   | 4 PCS |
| С             |  | 2 1/4" x 4 mm | ALLEN WRENCH | 1 PC  |