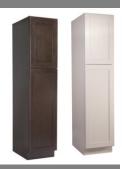

# 18"x 84"x 24" Pantry Cabinet

#### Specifications

3" Wide Shaker Door

3/4"Solid maple face frame, Fully overlay with 1/4" reveal

MDF with wood veneer for door center for espresso finish

3/4" solid maple door frame for espresso finish

3/4" Premium HDF door for white finish

## Order Codes & Finishes/Colors

Espresso Finish

White Finish