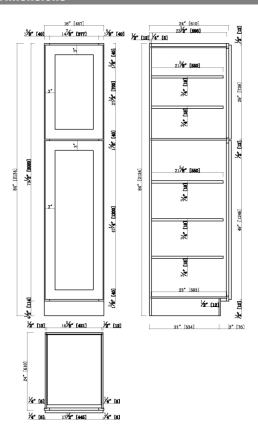

# 18"x 84"x 24" Pantry Cabinet

#### Specifications

3" Wide Shaker Door

3/4"Solid maple face frame, Fully overlay with 1/4" reveal

MDF with wood veneer for door center for espresso finish

3/4" solid maple door frame for espresso finish

3/4" Premium HDF door for white finish

Soft-closing hinge, 6 way adjustable

1/2" plywood with poplar veneer for side panels, bottom panels

Metal Clips connectors, 5 adjustable shelf

RTA construction, 21" Solid Wood Dovetail Drawers

CARB P2 compliant



### Dimensions



#### Warranty & Compliances

Warranty Limited 1 year warranty

California 93120 Compliant



## Order Codes & Finishes/Colors

Espresso Finish

White Finish