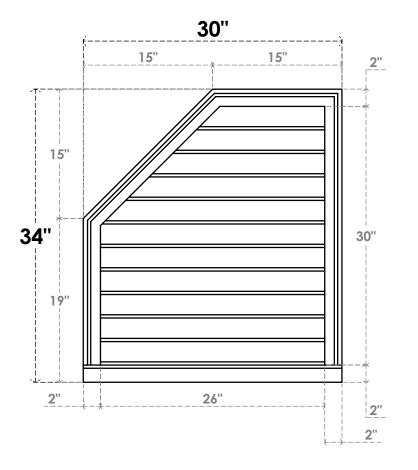

## GVPOL30X3403SN

30"W X 34"H HALF OCTAGON TOP LEFT SURFACE MOUNT PVC GABLE VENT: NON-FUNCTIONAL, W/2"W X 2"P BRICKMOULD SILL FRAME

**FRONT** 

SIDE

LOUVER HEIGHT: 2 3/4" LOUVER QTY: 11

EKENA MILLWORK 2300 WEST MAIN ST. CLARKSVILLE, TX 75426 TOLL FREE: 866-607-0453 WWW.EKENAMILLWORK.COM