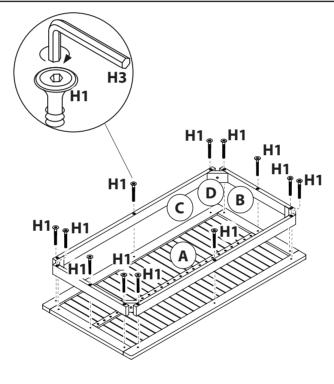

Estimated Assembly Time: 10 minutes.

Tools Required for Assembly (included): Allen Key

Step 1 Attach B,C,D the arrow

Step 2
Attach B,C,D to A and using H1 tighten with allen key H3.

Step 3
Attach E to A and using F tighten with allen key H3.