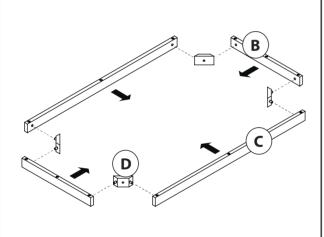

Estimated Assembly Time: 10 minutes.

Tools Required for Assembly (included): Allen Key

Step 1
Attach seat frame (C) to cross bar of leg (D), use screws (E) and tighten with allen key (H4).

Connect back frame (A) with seat frame (C) as arrow direction.

Attach leg frame (B) to back frame (A),use allen bolts (H2),tighten with allen key(H4).

Attach leg frame (B) to seat frame (C),use allen bolts (H1) & horizontal spread (H3),tighten with allen key (H4).