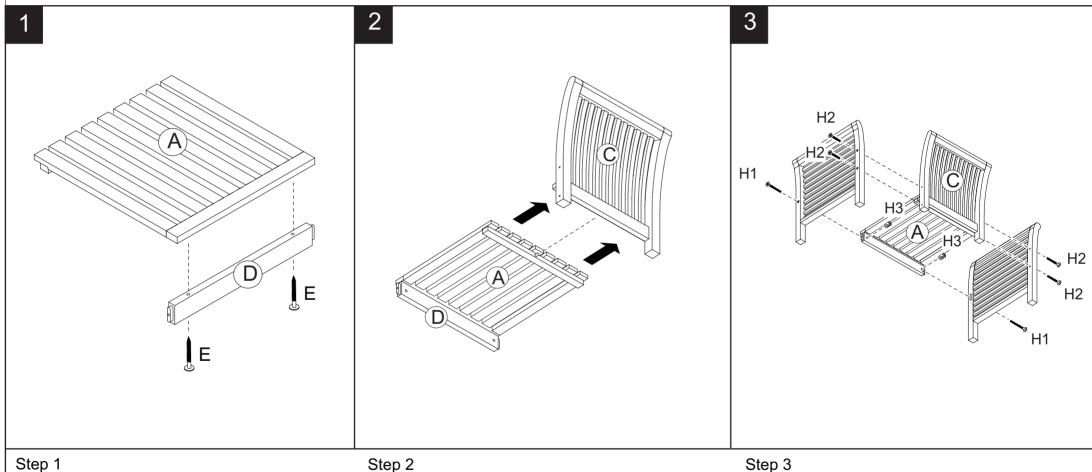

### **Part List and Hardware List**

| PIECE | DESCRIPTION       | PICTURE         | QUANTITY |
|-------|-------------------|-----------------|----------|
| А     | Seat Frame        |                 | 1X       |
| В     | Leg Frame         |                 | 2X       |
| С     | Back frame        |                 | 1X       |
| D     | Cross bar of leg  |                 | 1X       |
| Е     | Screw             | <b>⊕</b> 6x60mm | 2X       |
| H1    | Allen bolt L      | 6x60mm          | 2X       |
| H2    | Allen bolt L      | 6x50mm          | 5X       |
| Н3    | Horizontal spread | 00              | 2X       |
| H4    | Allen key         |                 | 1X       |

Estimated Assembly Time: 10 minutes.

Tools Required for Assembly (included): Allen Key

Step 1
Attach seat frame (C) to cross bar of leg (D), use screws (E) and tighten with allen key (H4).

Connect back frame (A) with seat frame (C) as arrow direction.

Attach leg frame (B) to back frame (A),use allen bolts (H2),tighten with allen key(H4).

Attach leg frame (B) to seat frame (C),use allen bolts (H1) & horizontal spread (H3),tighten with allen key (H4).