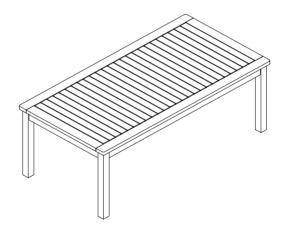

Product Dimensions:50.39" W x 23.62" D x 30.31" H

## Part List and Hardware List

| PIECE | DESCRIPTION     | PICTURE                                         | QUANTITY |
|-------|-----------------|-------------------------------------------------|----------|
| А     | Top Frame table |                                                 | 1X       |
| В     | Short frame     |                                                 | 2X       |
| С     | Log frame       |                                                 | 2X       |
| D     | Butter          |                                                 | 4X       |
| Е     | Leg             |                                                 | 4X       |
| F     | Allen bolt L1   | ( <b>)</b> L))))))))))))))))))))))))))))))))))) | 4X       |
| H1    | Allen bolt L2   | <b>0</b> 6x60mm                                 | 12X      |
| H2    | Washer          | 0                                               | 4X       |
| H3    | Allen key       |                                                 | 1X       |

Product Dimensions:19.68" W x 31.39" D x 15.75" H