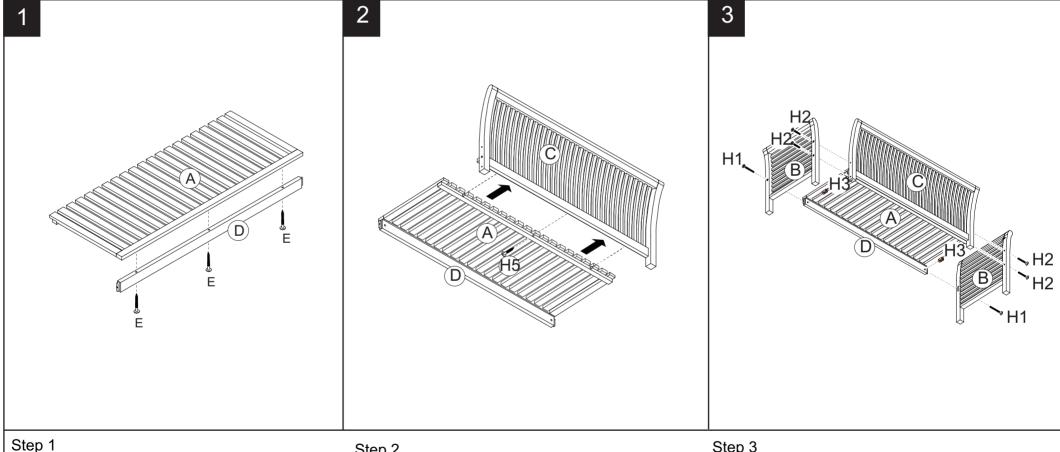

### **Part List and Hardware List**

| PIECE | DESCRIPTION       | PICTURE                                | QUANTITY |
|-------|-------------------|----------------------------------------|----------|
| А     | Seat Frame        |                                        | 1X       |
| В     | Leg Frame         |                                        | 2X       |
| С     | Back frame        |                                        | 1X       |
| D     | Cross bar of leg  |                                        | 1X       |
| Е     | Screw -1          | <b>⊚</b> 6x60mm                        | 3X       |
| H1    | Allen bolt L      | ⑥()))))))))))))))))))))))))))))))))))) | 2X       |
| H2    | Allen bolt L      | 6x50mm                                 | 5X       |
| H3    | Horizontal spread | 00                                     | 2X       |
| H4    | Allen key         |                                        | 1X       |
| H5    | Screw -2          | <u> </u>                               | 1X       |

Estimated Assembly Time: 10 minutes.

Tools Required for Assembly (included): Allen Key

Attach seat frame (A) to cross bar of leg (D), use screws (E) and tighten with allen key (H4).

Step 2
Connect back frame (A) with seat frame (C) as arrow direction.

Step 3
Attach leg frame (B) to back frame (A),use allen bolts (H2),tighten with allen key(H4).
Attach leg frame (B) to seat frame (C),use allen bolts (H1) & horizontal spread (H3),tighten with allen key (H4).