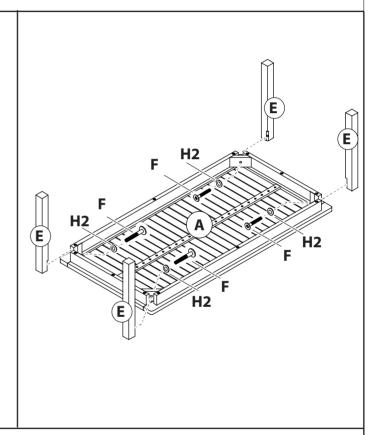

Estimated Assembly Time: 10 minutes.

Tools Required for Assembly (included): Allen Key

Step 1 Attach B,C,D the arrow

Step 2
Attach B,C,D to A and using H1 tighten with allen key H3.

Step 3
Attach E to A and using F tighten with allen key H3.