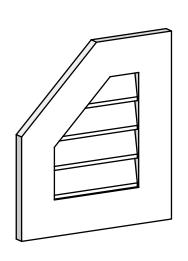

## GVPOL16X1801SN

16"W X 18"H HALF OCTAGON TOP LEFT SURFACE MOUNT PVC GABLE VENT: NON-FUNCTIONAL, W/3-1/2"W X 1"P STANDARD FRAME

**FRONT** 

SIDE

LOUVER HEIGHT: 2 3/4" LOUVER QTY: 4

EKENA MILLWORK 2300 WEST MAIN ST. CLARKSVILLE, TX 75426 TOLL FREE: 866-607-0453 WWW.EKENAMILLWORK.COM