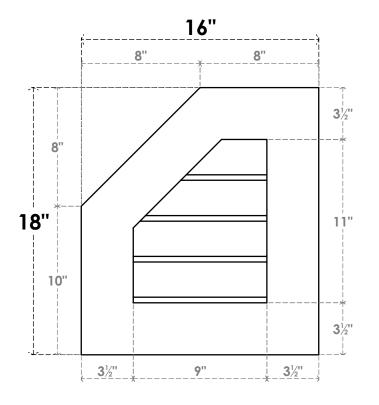

## GVPOL16X1801SN

16"W X 18"H HALF OCTAGON TOP LEFT SURFACE MOUNT PVC GABLE VENT: NON-FUNCTIONAL, W/3-1/2"W X 1"P STANDARD FRAME

**FRONT** 

SIDE

LOUVER HEIGHT: 2 3/4" LOUVER QTY: 4

EKENA MILLWORK 2300 WEST MAIN ST. CLARKSVILLE, TX 75426 TOLL FREE: 866-607-0453 WWW.EKENAMILLWORK.COM