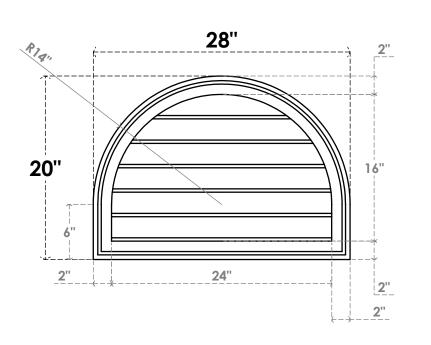

## GVPRT28X2002SN

28"W X 20"H ROUND TOP SURFACE MOUNT PVC GABLE VENT: NON-FUNCTIONAL, W/ 2"W X 1-1/2"P BRICKMOULD FRAME

**FRONT** 

SIDE

LOUVER HEIGHT: 2 5/8"

LOUVER QTY: 6

1. INSTALLATION TO BE COMPLETED IN ACCORDANCE WITH MANUFACTURER'S SPECIFICATIONS. 2. DRAWING MAY NOT BE TO SCALE