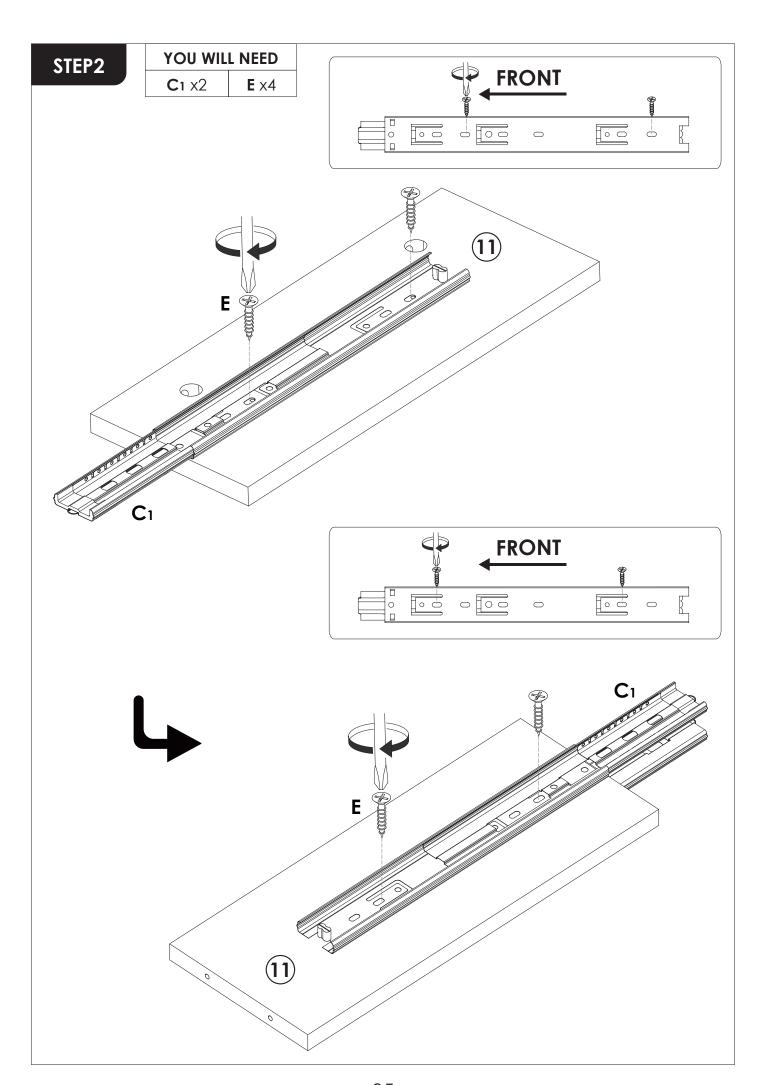

### **REMARK:**

1. Please locate the holes from the back of part C1.

2. But install part **E** from the front of part **C**<sub>1</sub>.

STEP6

YOU WILL NEED

A x6
B x6