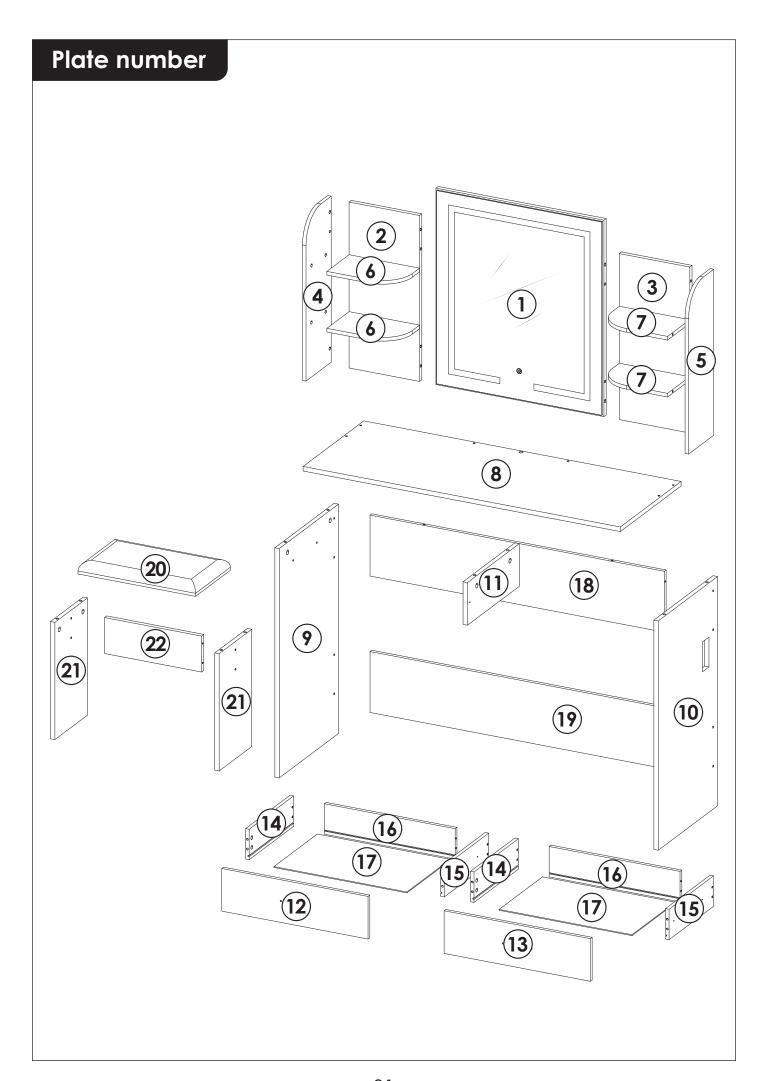

# **Assembly Instruction**

Decorate your home, Brighten wonderful life









## **INSTALLATION STEPS**

## STEP1

Press the plastic part in the indicated direction to separate drawer runner C<sub>1</sub> and C<sub>2</sub> before assembling.

REMARK: Please grip the C<sub>1</sub> part while sliding the C<sub>2</sub> part.

PULL

PRESS

C<sub>1</sub>

C<sub>2</sub>

FRONT

C<sub>2</sub>

### **REMARK:**

1. Please locate the holes from the back of part C1.





2. But install part **E** from the front of part **C**<sub>1</sub>.









STEP6

YOU WILL NEED

A x6
B x6







































## STEP15

**REMARK:** Align the slide runners on the drawer with the unit and push it carefully inside until it stops.

★ If the drawer does not go in smoothly please take it out and repeat the step.





#### **REMARK:**

- 1. First, slide the slide and bal