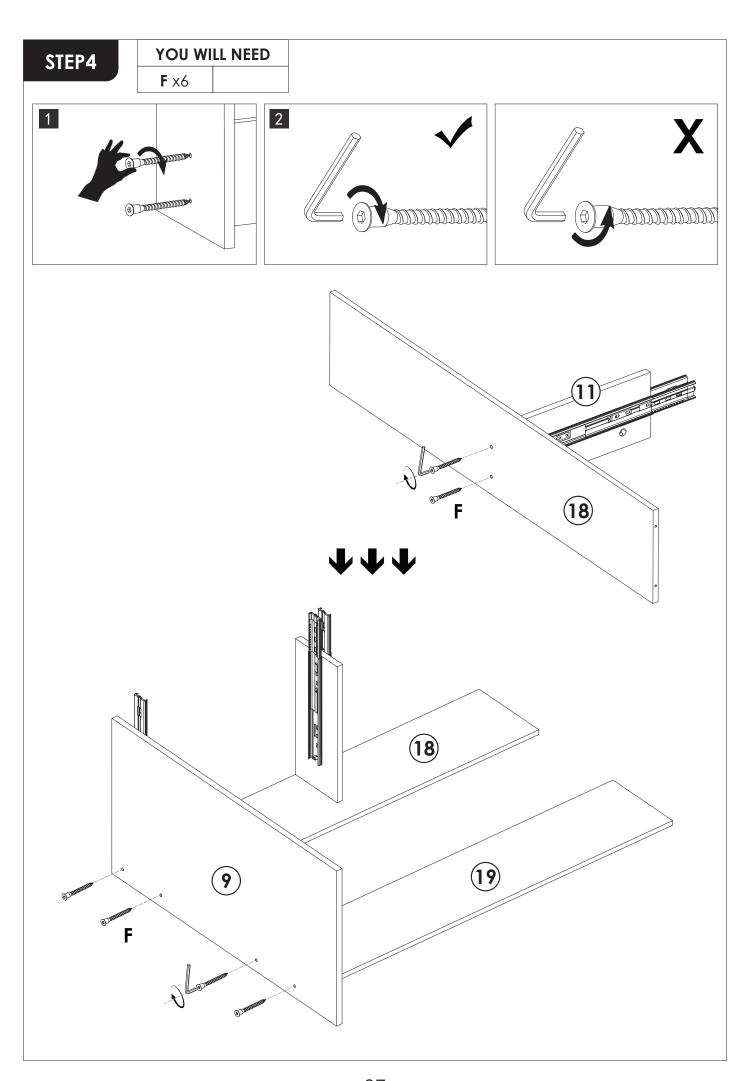

# **Assembly Instruction**

Decorate your home, Brighten wonderful life









## **INSTALLATION STEPS**

## STEP1

Press the plastic part in the indicated direction to separate drawer runner C<sub>1</sub> and C<sub>2</sub> before assembling.

REMARK: Please grip the C<sub>1</sub> part while sliding the C<sub>2</sub> part.

PULL

PRESS

C<sub>1</sub>

C<sub>2</sub>

FRONT

C<sub>2</sub>

### **REMARK:**

1. Please locate the holes from the back of part C1.





2. But install part **E** from the front of part **C**<sub>1</sub>.









STEP6

YOU WILL NEED

A x6
B x6







































## STEP15

**REMARK:** Align the slide runners on the drawer with the unit and push it carefully inside until it stops.

★ If the drawer does not go in smoothly please take it out and repeat the step.





#### **REMARK:**

- 1. First, slide the slide and ball on both sides of the slide to the outside.
- 2, when installing the drawer, align both sides first, and then push both sides inward at the same time.













## Add L fittings to all exposed holes on the front of the product