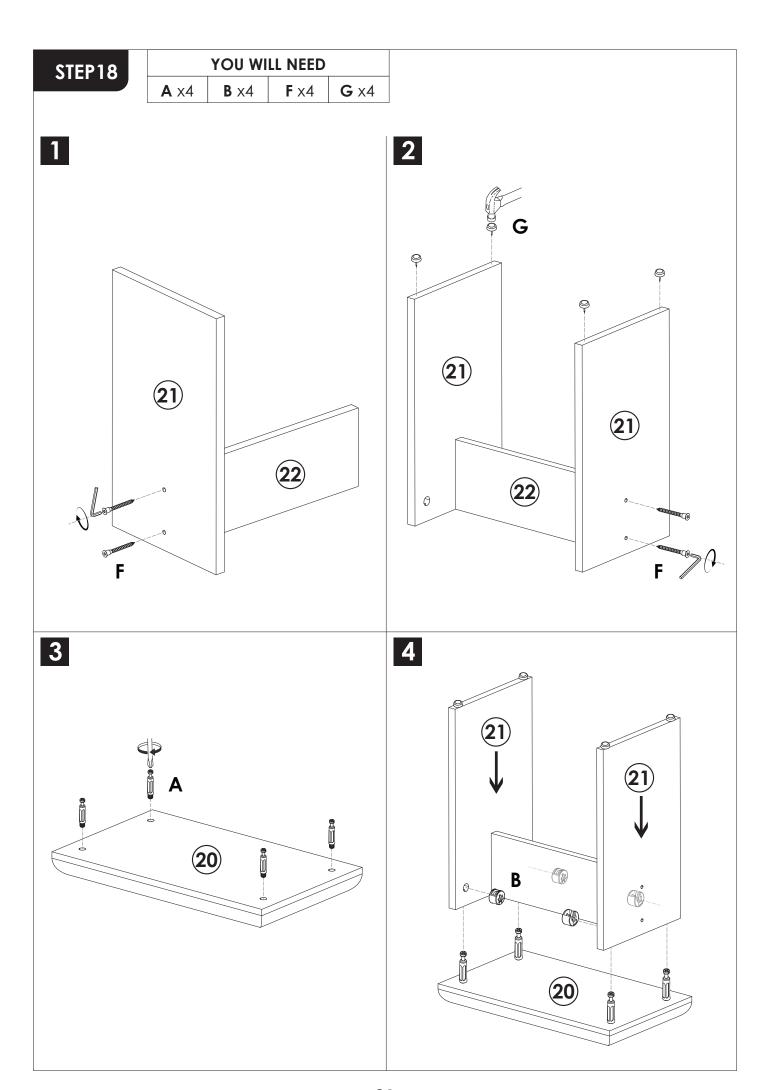

ssembling.

REMARK: Please grip the C<sub>1</sub> part while sliding the C<sub>2</sub> part.

PULL

PRESS

C<sub>1</sub>

C<sub>2</sub>

FRONT

C<sub>2</sub>

### **REMARK:**

1. Please locate the holes from the back of part C1.





2. But install part **E** from the front of part **C**<sub>1</sub>.









STEP6

YOU WILL NEED

A x6
B x6







































## STEP15

**REMARK:** Align the slide runners on the drawer with the unit and push it carefully inside until it stops.

★ If the drawer does not go in smoothly please take it out and repeat the step.





#### **REMARK:**

- 1. First, slide the slide and ball on both sides of the slide to the outside.
- 2, when installing the drawer, align both sides first, and then push both sides inward at the same time.













## Add L fittings to all exposed holes on the front of the product