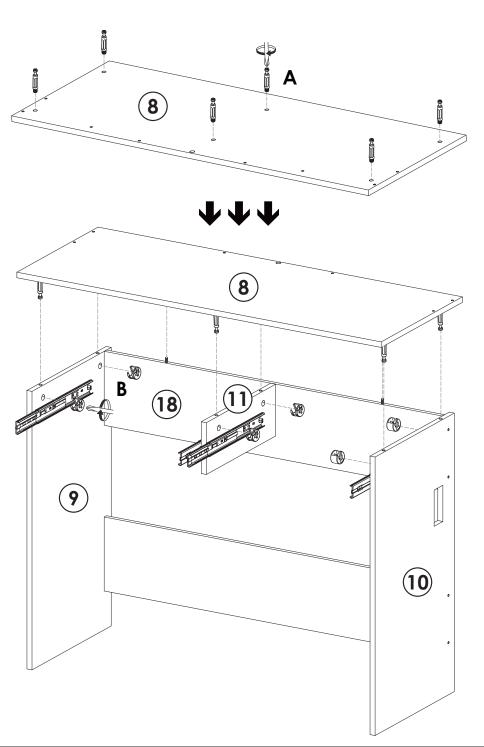

### **REMARK:**

1. Please locate the holes from the back of part C1.

2. But install part **E** from the front of part **C**<sub>1</sub>.

STEP6

YOU WILL NEED

A x6
B x6