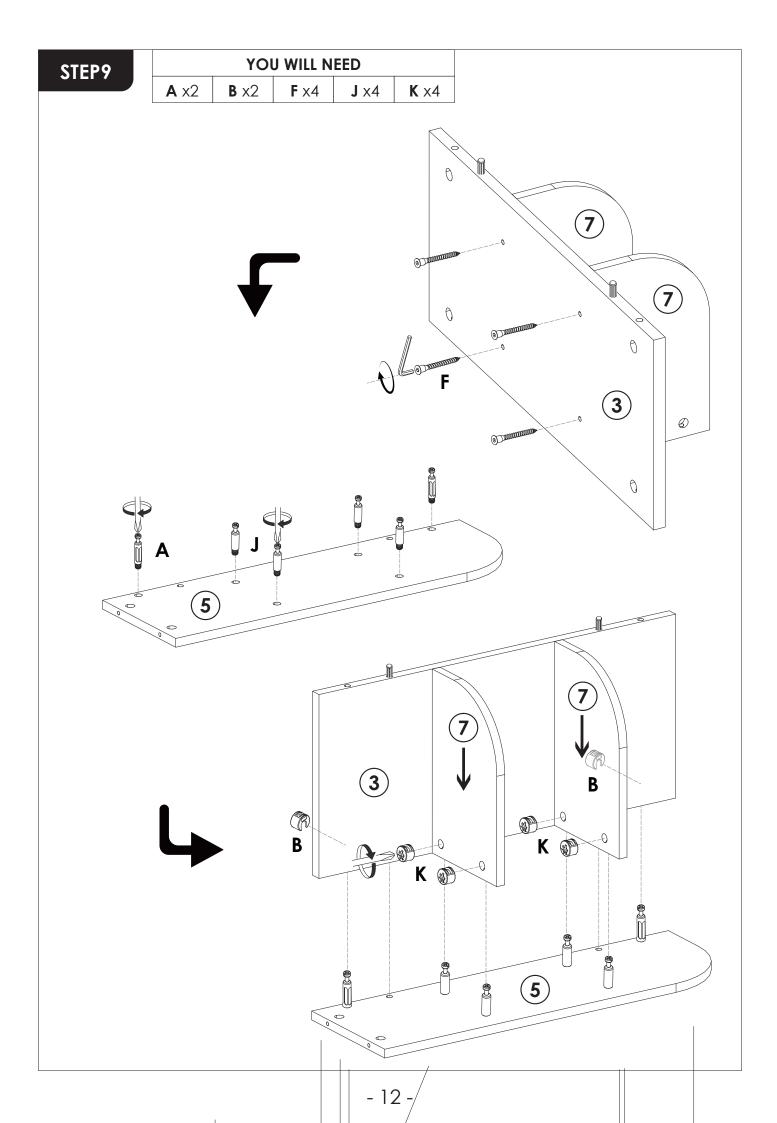

# **Assembly Instruction**

Decorate your home, Brighten wonderful life









## **INSTALLATION STEPS**

## STEP1

Press the plastic part in the indicated direction to separate drawer runner C<sub>1</sub> and C<sub>2</sub> before assembling.

REMARK: Please grip the C<sub>1</sub> part while sliding the C<sub>2</sub> part.

PULL

PRESS

C<sub>1</sub>

C<sub>2</sub>

FRONT

C<sub>2</sub>

### **REMARK:**

1. Please locate the holes from the back of part C1.





2. But install part **E** from the front of part **C**<sub>1</sub>.









STEP6

YOU WILL NEED

A x6
B x6







































## STEP15

**REMARK:** Align the slide runners on the drawer with the unit and push it carefully inside until it stops.

★ If the drawer does not go in smoothly please take it out and repeat the step.





#### **REMARK:**

- 1. First, slide the slide and ball on both sides of the slide to the outside.
- 2, when installing the drawer, align both sides first, and then push both sides inward at the same time.













## Add L fittings to all exposed holes on the front of the product