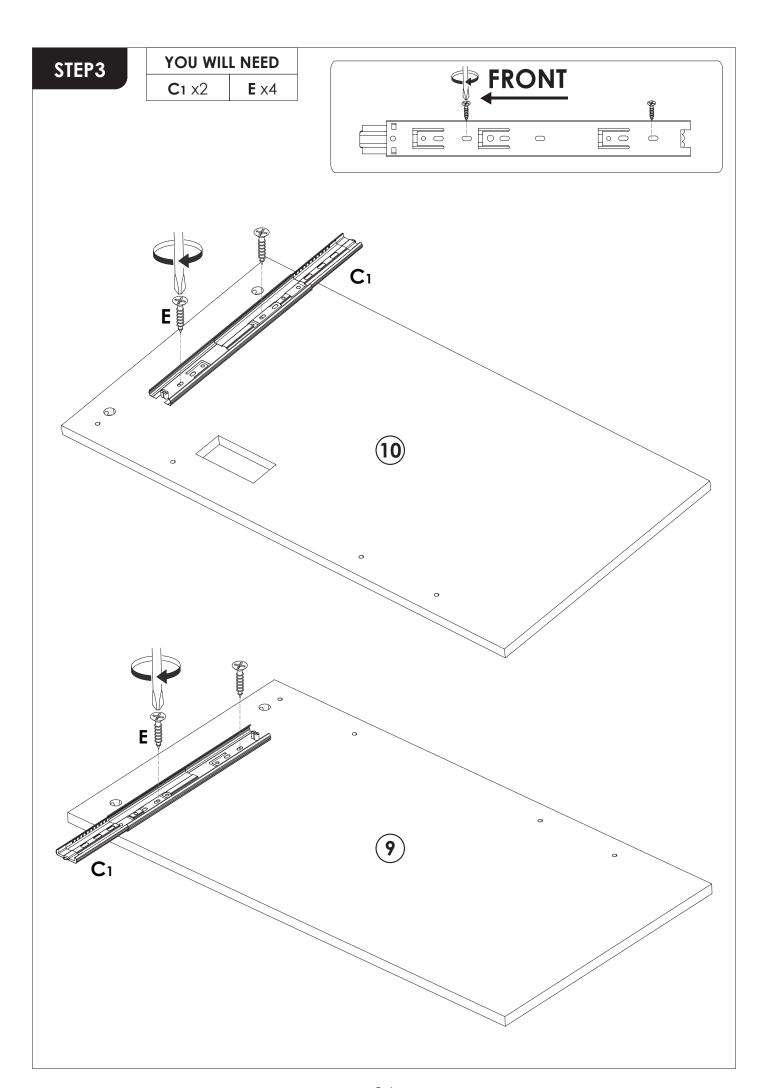

### **REMARK:**

1. Please locate the holes from the back of part C1.

2. But install part **E** from the front of part **C**<sub>1</sub>.

STEP6

YOU WILL NEED

A x6
B x6