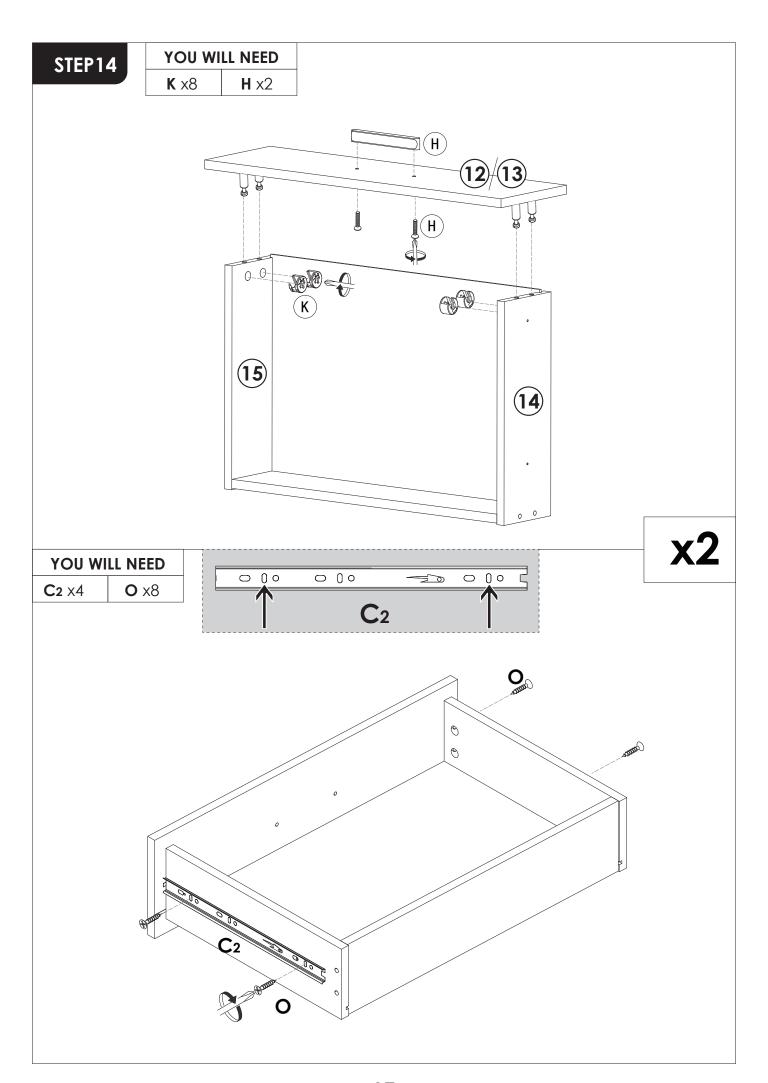

# **Assembly Instruction**

Decorate your home, Brighten wonderful life









## **INSTALLATION STEPS**

## STEP1

Press the plastic part in the indicated direction to separate drawer runner C<sub>1</sub> and C<sub>2</sub> before assembling.

REMARK: Please grip the C<sub>1</sub> part while sliding the C<sub>2</sub> part.

PULL

PRESS

C<sub>1</sub>

C<sub>2</sub>

FRONT

C<sub>2</sub>

### **REMARK:**

1. Please locate the holes from the back of part C1.





2. But install part **E** from the front of part **C**<sub>1</sub>.









STEP6

YOU WILL NEED

A x6
B x6







































## STEP15

**REMARK:** Align the slide runners on the drawer with the unit and push it carefully inside until it stops.

★ If the drawer does not go in smoothly please take it out and repeat the step.





#### **REMARK:**

- 1. First, slide the slide and ball on both sides of the slide to the outside.
- 2, when installing the drawer, align both sides first, and then push both sides inward at the same time.













## Add L fittings to all exposed holes on the front of the product