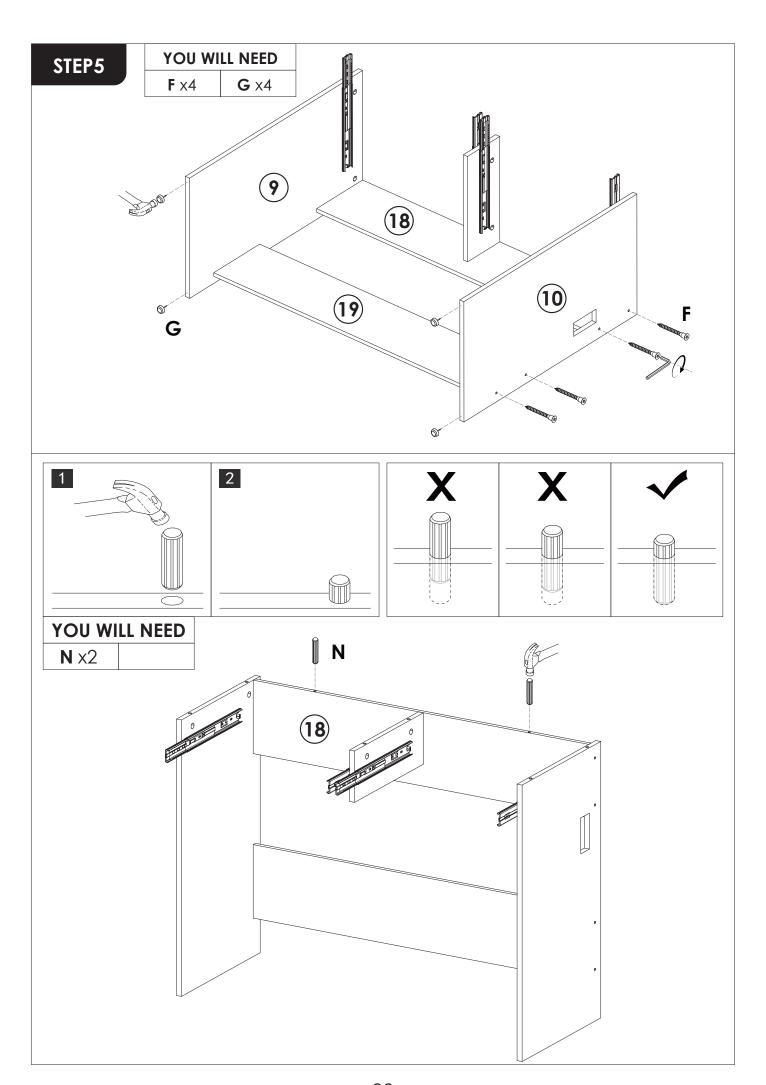

### **REMARK:**

1. Please locate the holes from the back of part C1.

2. But install part **E** from the front of part **C**<sub>1</sub>.

STEP6

YOU WILL NEED

A x6
B x6