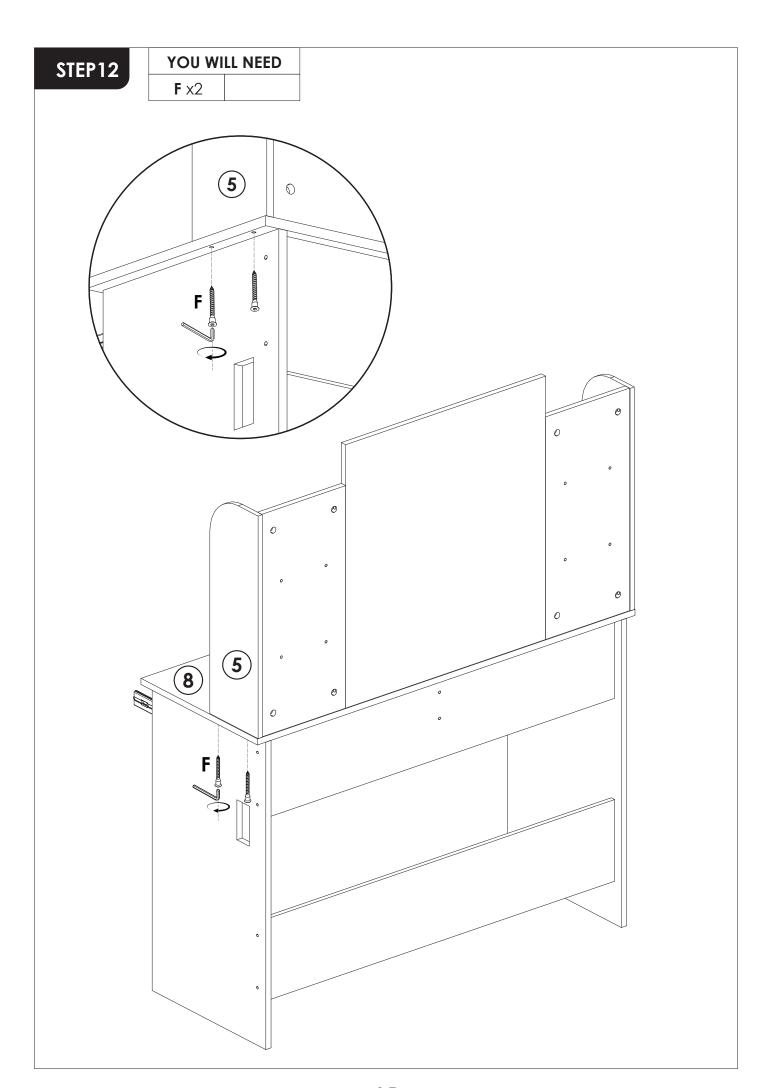

# **Assembly Instruction**

Decorate your home, Brighten wonderful life









## **INSTALLATION STEPS**

## STEP1

Press the plastic part in the indicated direction to separate drawer runner C<sub>1</sub> and C<sub>2</sub> before assembling.

REMARK: Please grip the C<sub>1</sub> part while sliding the C<sub>2</sub> part.

PULL

PRESS

C<sub>1</sub>

C<sub>2</sub>

FRONT

C<sub>2</sub>

### **REMARK:**

1. Please locate the holes from the back of part C1.





2. But install part **E** from the front of part **C**<sub>1</sub>.









STEP6

YOU WILL NEED

A x6
B x6







































## STEP15

**REMARK:** Align the slide runners on the drawer with the unit and push it carefully inside until it stops.

★ If the drawer does not go in smoothly please take it out and repeat the step.





#### **REMARK:**

- 1. First, slide the slide and ball on both sides of the slide to the outside.
- 2, when installing the drawer, align both sides first, and then push both sides inward at the same time.













## Add L fittings to all exposed holes on the front of the product