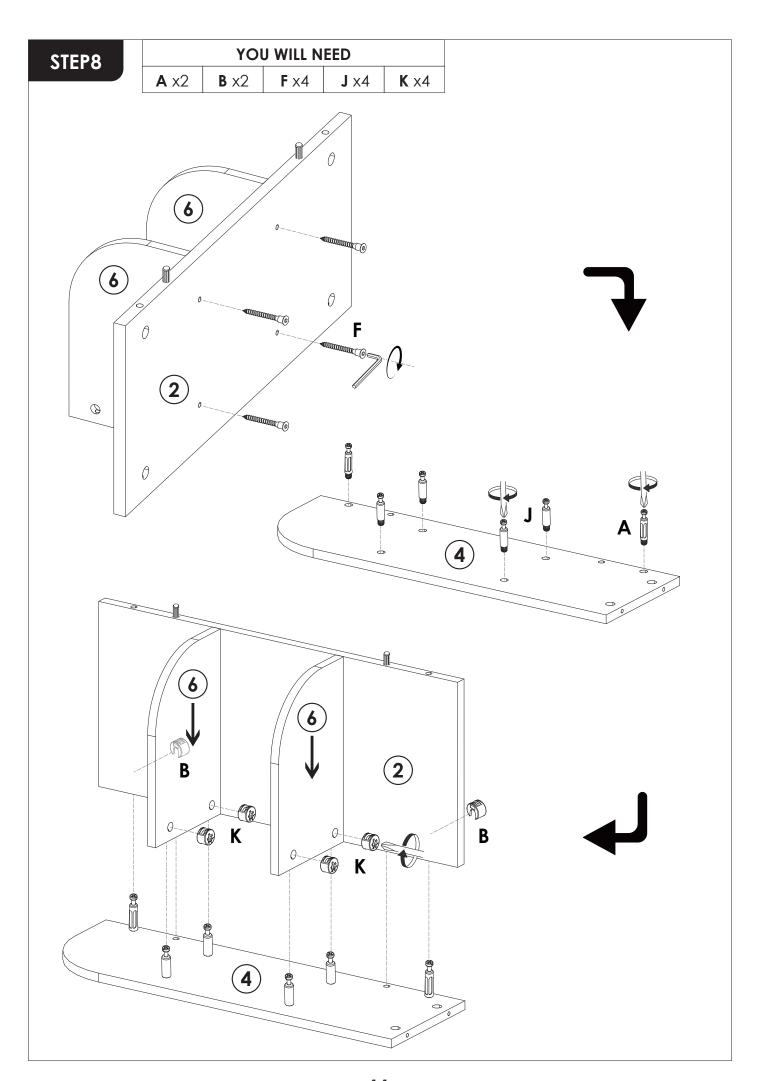

# **Assembly Instruction**

Decorate your home, Brighten wonderful life









## **INSTALLATION STEPS**

## STEP1

Press the plastic part in the indicated direction to separate drawer runner C<sub>1</sub> and C<sub>2</sub> before assembling.

REMARK: Please grip the C<sub>1</sub> part while sliding the C<sub>2</sub> part.

PULL

PRESS

C<sub>1</sub>

C<sub>2</sub>

FRONT

C<sub>2</sub>

### **REMARK:**

1. Please locate the holes from the back of part C1.





2. But install part **E** from the front of part **C**<sub>1</sub>.









STEP6

YOU WILL NEED

A x6
B x6







































## STEP15

**REMARK:** Align the slide runners on the drawer with the unit and push it carefully inside until it stops.

★ If the drawer does not go in smoothly please take it out and repeat the step.





#### **REMARK:**

- 1. First, slide the slide and ball on both sides of the slide to the outside.
- 2, when installing the drawer, align both sides first, and then push both sides inward at the same time.













## Add L fittings to all exposed holes on the front of the product