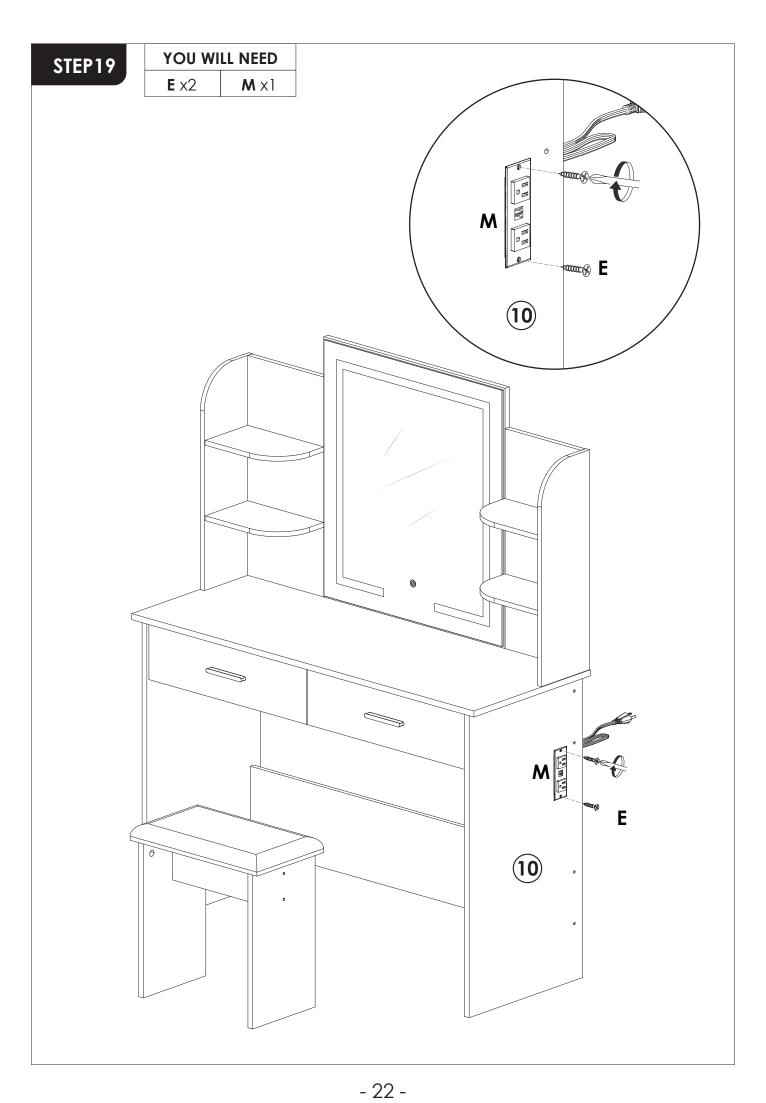

embling.

REMARK: Please grip the C<sub>1</sub> part while sliding the C<sub>2</sub> part.

PULL

PRESS

C<sub>1</sub>

C<sub>2</sub>

FRONT

C<sub>2</sub>

### **REMARK:**

1. Please locate the holes from the back of part C1.





2. But install part **E** from the front of part **C**<sub>1</sub>.









STEP6

YOU WILL NEED

A x6
B x6







































## STEP15

**REMARK:** Align the slide runners on the drawer with the unit and push it carefully inside until it stops.

★ If the drawer does not go in smoothly please take it out and repeat the step.





#### **REMARK:**

- 1. First, slide the slide and ball on both sides of the slide to the outside.
- 2, when installing the drawer, align both sides first, and then push both sides inward at the same time.













## Add L fittings to all exposed holes on the front of the product