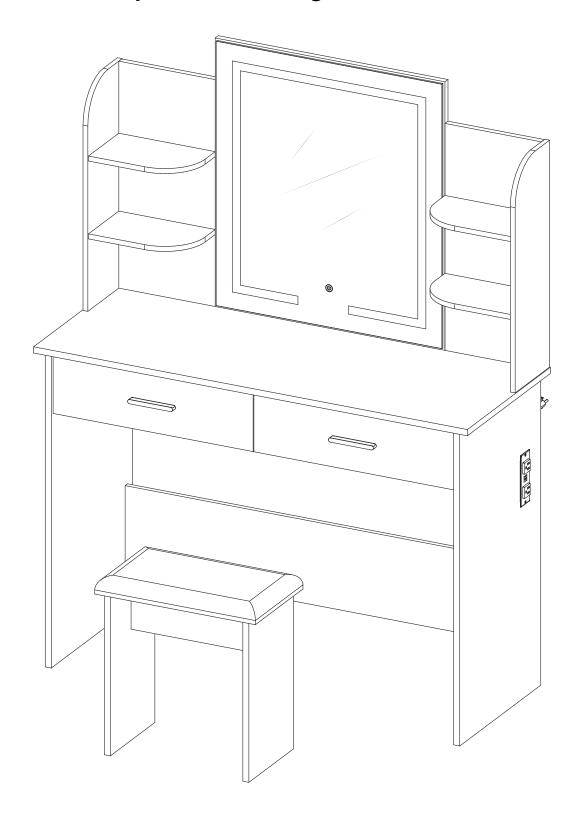

# **Assembly Instruction**

Decorate your home, Brighten wonderful life









## **INSTALLATION STEPS**

## STEP1

Press the plastic part in the indicated direction to separate drawer runner C<sub>1</sub> and C<sub>2</sub> before assembling.

REMARK: Please grip the C<sub>1</sub> part while sliding the C<sub>2</sub> part.

PULL

PRESS

C<sub>1</sub>

C<sub>2</sub>

FRONT

C<sub>2</sub>

### **REMARK:**

1. Please locate the holes from the back of part C1.





2. But install part **E** from the front of part **C**<sub>1</sub>.









STEP6

YOU WILL NEED

A x6
B x6







































## STEP15

**REMARK:** Align the slide runners on the drawer with the unit and push it carefully inside until it stops.

★ If the drawer does not go in smoothly please take it out and repeat the step.





#### **REMARK:**

- 1. First, slide the slide and b