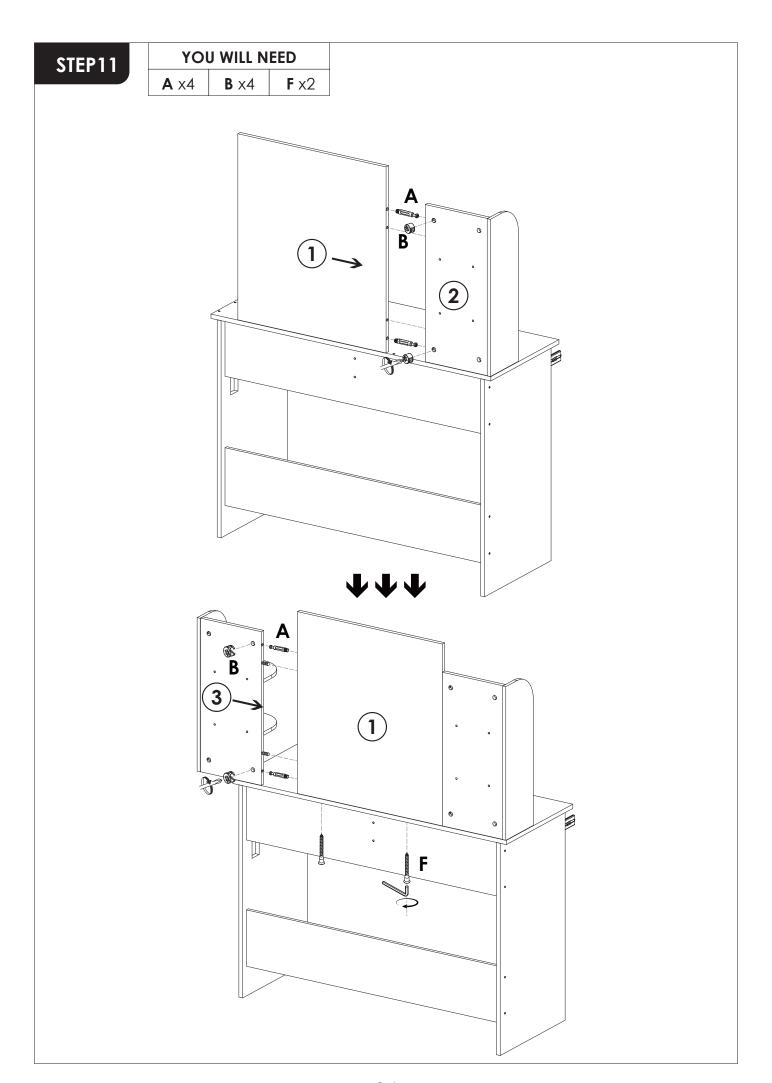

# **Assembly Instruction**

Decorate your home, Brighten wonderful life









## **INSTALLATION STEPS**

## STEP1

Press the plastic part in the indicated direction to separate drawer runner C<sub>1</sub> and C<sub>2</sub> before assembling.

REMARK: Please grip the C<sub>1</sub> part while sliding the C<sub>2</sub> part.

PULL

PRESS

C<sub>1</sub>

C<sub>2</sub>

FRONT

C<sub>2</sub>

### **REMARK:**

1. Please locate the holes from the back of part C1.





2. But install part **E** from the front of part **C**<sub>1</sub>.









STEP6

YOU WILL NEED

A x6
B x6







































## STEP15

**REMARK:** Align the slide runners on the drawer with the unit and push it carefully inside until it stops.

★ If the drawer does not go in smoothly please take it out and repeat the step.





#### **REMARK:**

- 1. First, slide the slide and ball on both sides of the slide to the outside.
- 2, when installing the drawer, align both sides first, and then push both sides inward at the same time.













## Add L fittings to all exposed holes on the front of the product