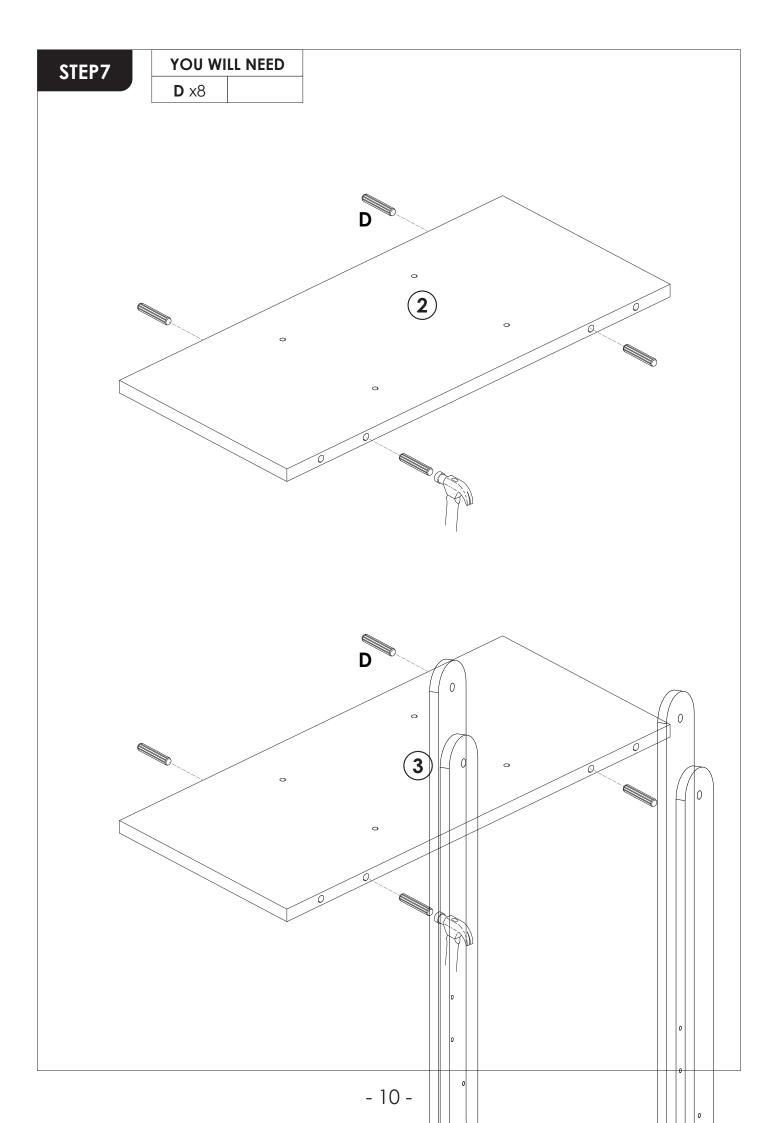

### **REMARK:**

1. Please locate the holes from the back of part C1.

2. But install part **E** from the front of part **C**<sub>1</sub>.

STEP6

YOU WILL NEED

A x6
B x6