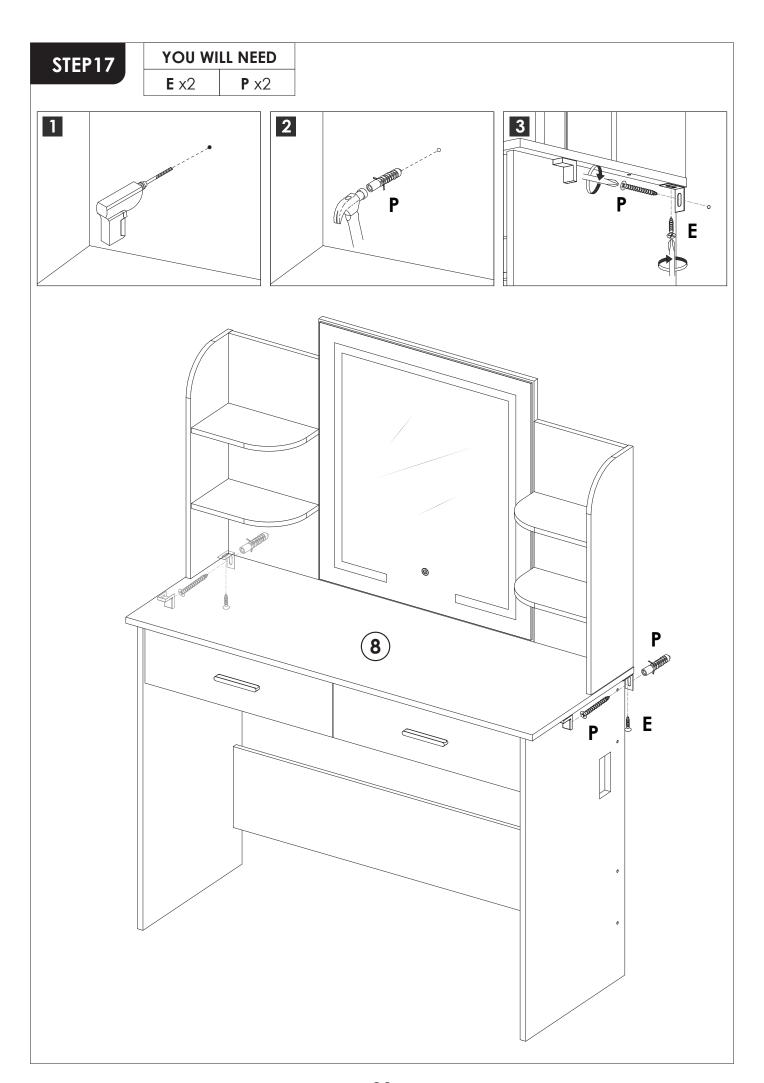

assembling.

REMARK: Please grip the C<sub>1</sub> part while sliding the C<sub>2</sub> part.

PULL

PRESS

C<sub>1</sub>

C<sub>2</sub>

FRONT

C<sub>2</sub>

### **REMARK:**

1. Please locate the holes from the back of part C1.





2. But install part **E** from the front of part **C**<sub>1</sub>.









STEP6

YOU WILL NEED

A x6
B x6







































## STEP15

**REMARK:** Align the slide runners on the drawer with the unit and push it carefully inside until it stops.

★ If the drawer does not go in smoothly please take it out and repeat the step.





#### **REMARK:**

- 1. First, slide the slide and ball on both sides of the slide to the outside.
- 2, when installing the drawer, align both sides first, and then push both sides inward at the same time.













## Add L fittings to all exposed holes on the front of the product