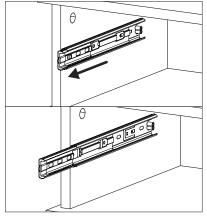

#### **REMARK:**

- 1. First, slide the slide and ball on both sides of the slide to the outside.
- 2, when installing the drawer, align both sides first, and then push both sides inward at the same time.