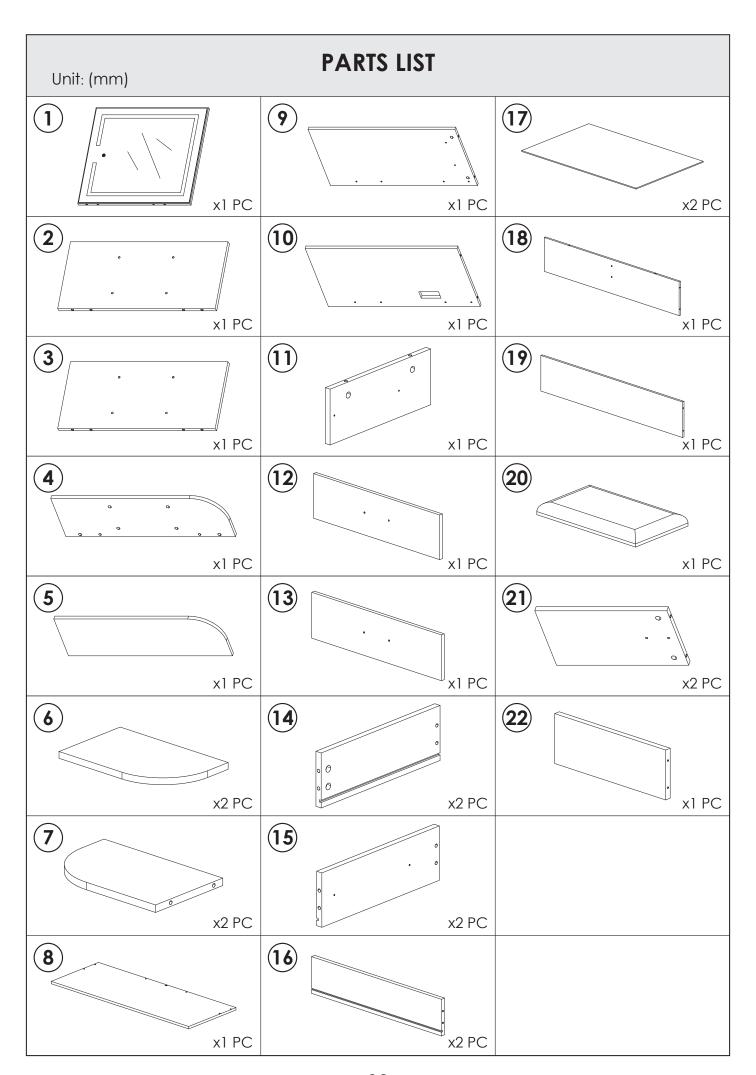

# **Assembly Instruction**

Decorate your home, Brighten wonderful life









## **INSTALLATION STEPS**

## STEP1

Press the plastic part in the indicated direction to separate drawer runner C<sub>1</sub> and C<sub>2</sub> before assembling.

REMARK: Please grip the C<sub>1</sub> part while sliding the C<sub>2</sub> part.

PULL

PRESS

C<sub>1</sub>

C<sub>2</sub>

FRONT

C<sub>2</sub>

### **REMARK:**

1. Please locate the holes from the back of part C1.





2. But install part **E** from the front of part **C**<sub>1</sub>.









STEP6

YOU WILL NEED

A x6
B x6







































## STEP15

**REMARK:** Align the slide runners on the drawer with the unit and push it carefully inside until it stops.

★ If the drawer does not go in smoothly please take it out and repeat the step.





#### **REMARK:**

- 1. First, slide the slide and ball