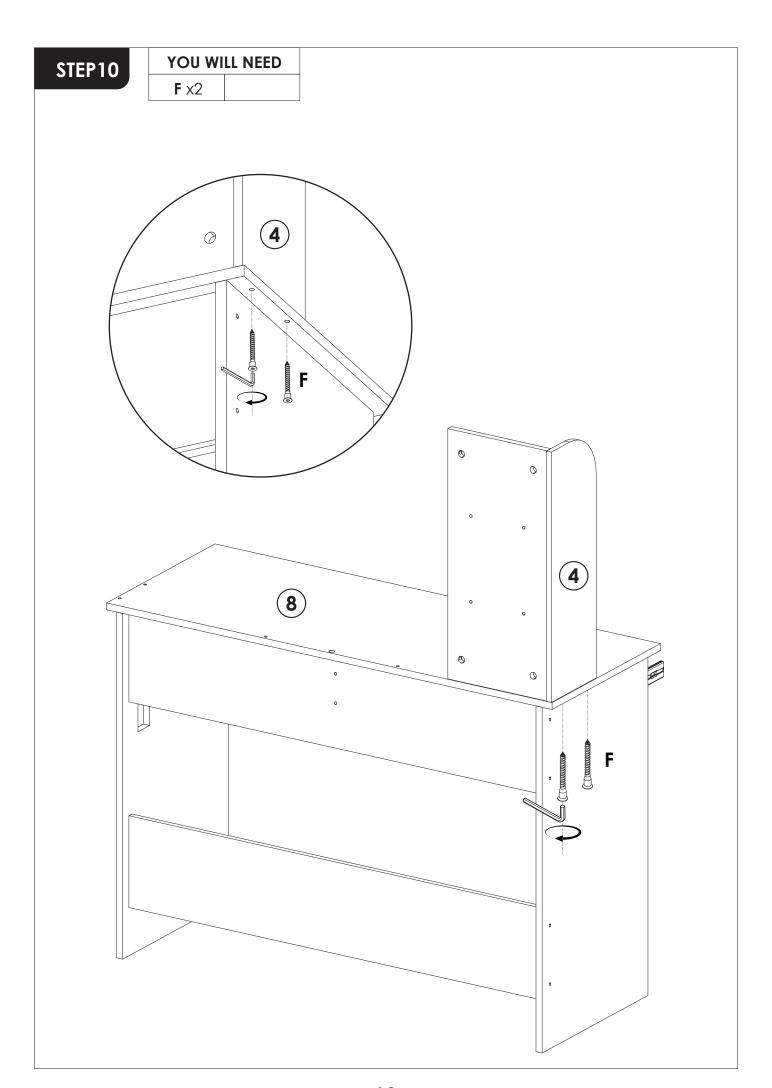

# **Assembly Instruction**

Decorate your home, Brighten wonderful life









## **INSTALLATION STEPS**

## STEP1

Press the plastic part in the indicated direction to separate drawer runner C<sub>1</sub> and C<sub>2</sub> before assembling.

REMARK: Please grip the C<sub>1</sub> part while sliding the C<sub>2</sub> part.

PULL

PRESS

C<sub>1</sub>

C<sub>2</sub>

FRONT

C<sub>2</sub>

### **REMARK:**

1. Please locate the holes from the back of part C1.





2. But install part **E** from the front of part **C**<sub>1</sub>.









STEP6

YOU WILL NEED

A x6
B x6







































## STEP15

**REMARK:** Align the slide runners on the drawer with the unit and push it carefully inside until it stops.

★ If the drawer does not go in smoothly please take it out and repeat the step.





#### **REMARK:**

- 1. First, slide the slide and ball on both sides of the slide to the outside.
- 2, when installing the drawer, align both sides first, and then push both sides inward at the same time.













## Add L fittings to all exposed holes on the front of the product