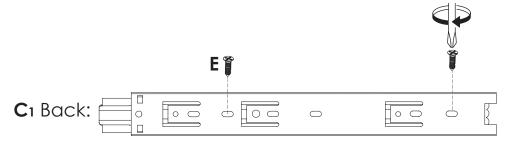

### **REMARK:**

1. Please locate the holes from the back of part C1.

2. But install part **E** from the front of part **C**<sub>1</sub>.

STEP6

YOU WILL NEED

A x6
B x6