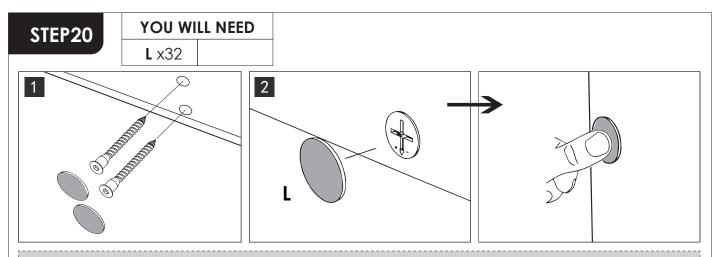

bling.

REMARK: Please grip the C<sub>1</sub> part while sliding the C<sub>2</sub> part.

PULL

PRESS

C<sub>1</sub>

C<sub>2</sub>

FRONT

C<sub>2</sub>

### **REMARK:**

1. Please locate the holes from the back of part C1.





2. But install part **E** from the front of part **C**<sub>1</sub>.









STEP6

YOU WILL NEED

A x6
B x6







































## STEP15

**REMARK:** Align the slide runners on the drawer with the unit and push it carefully inside until it stops.

★ If the drawer does not go in smoothly please take it out and repeat the step.





#### **REMARK:**

- 1. First, slide the slide and ball on both sides of the slide to the outside.
- 2, when installing the drawer, align both sides first, and then push both sides inward at the same time.













## Add L fittings to all exposed holes on the front of the product