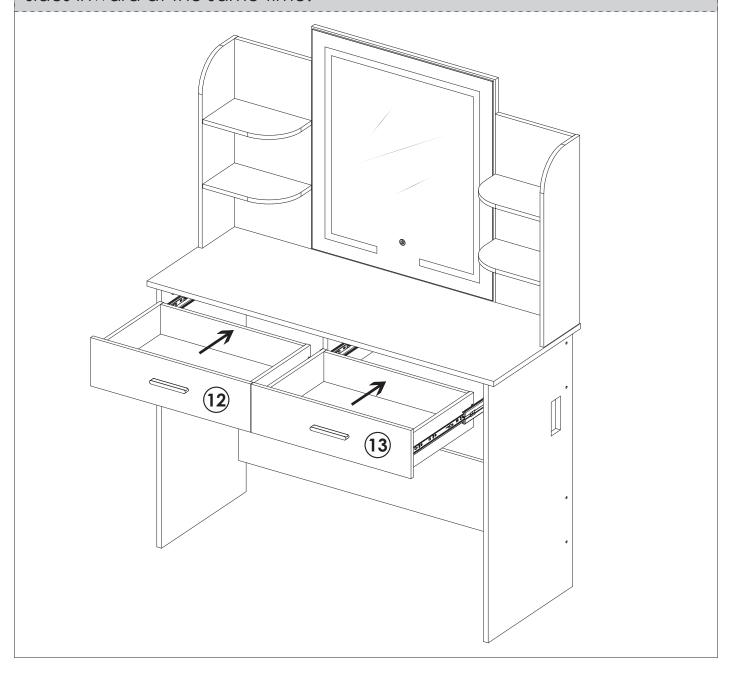

## STEP15

**REMARK:** Align the slide runners on the drawer with the unit and push it carefully inside until it stops.

★ If the drawer does not go in smoothly please take it out and repeat the step.

#### **REMARK:**

- 1. First, slide the slide and ball on both sides of the slide to the outside.
- 2, when installing the drawer, align both sides first, and then push both sides inward at the same time.