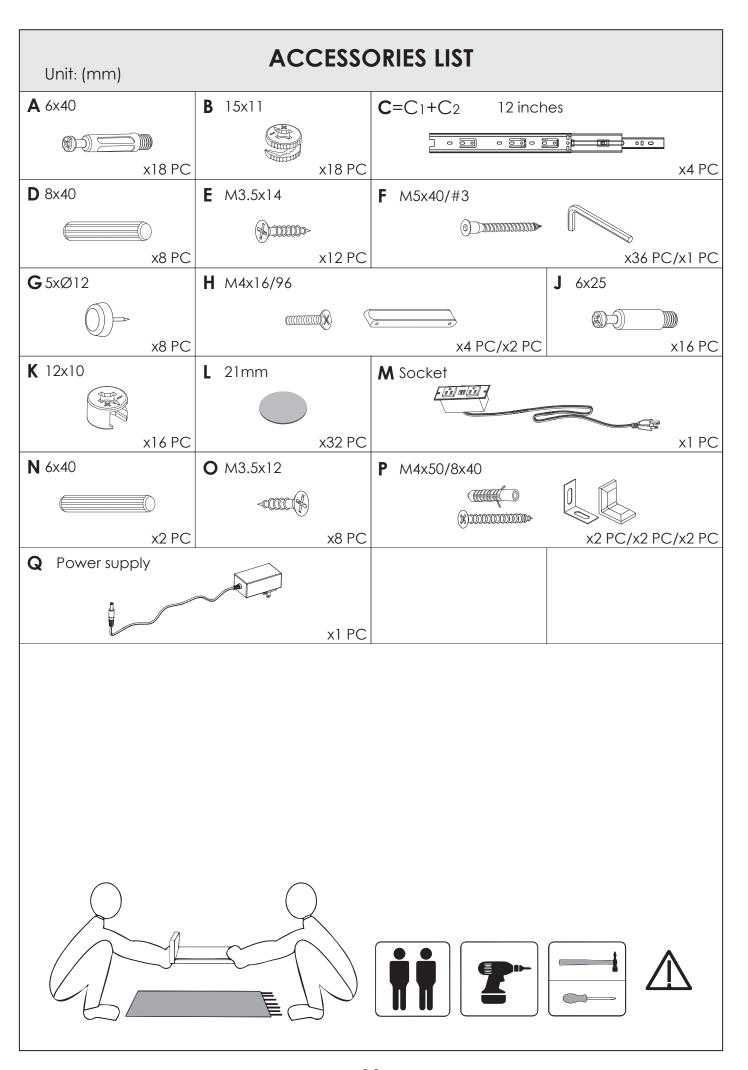

# **Assembly Instruction**

Decorate your home, Brighten wonderful life









## **INSTALLATION STEPS**

## STEP1

Press the plastic part in the indicated direction to separate drawer runner C<sub>1</sub> and C<sub>2</sub> before assembling.

REMARK: Please grip the C<sub>1</sub> part while sliding the C<sub>2</sub> part.

PULL

PRESS

C<sub>1</sub>

C<sub>2</sub>

FRONT

C<sub>2</sub>

### **REMARK:**

1. Please locate the holes from the back of part C1.





2. But install part **E** from the front of part **C**<sub>1</sub>.









STEP6

YOU WILL NEED

A x6
B x6







































## STEP15

**REMARK:** Align the slide runners on the drawer with the unit and push it carefully inside until it stops.

★ If the drawer does not go in smoothly please take it out and repeat the step.





#### **REMARK:**

- 1. First, slide the slide and ball on