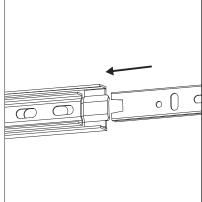

## STEP1

Press the plastic part in the indicated direction to separate drawer runner C<sub>1</sub> and C<sub>2</sub> before assembling.

REMARK: Please grip the C<sub>1</sub> part while sliding the C<sub>2</sub> part.

PULL

PRESS

C<sub>1</sub>

C<sub>2</sub>

FRONT

C<sub>2</sub>