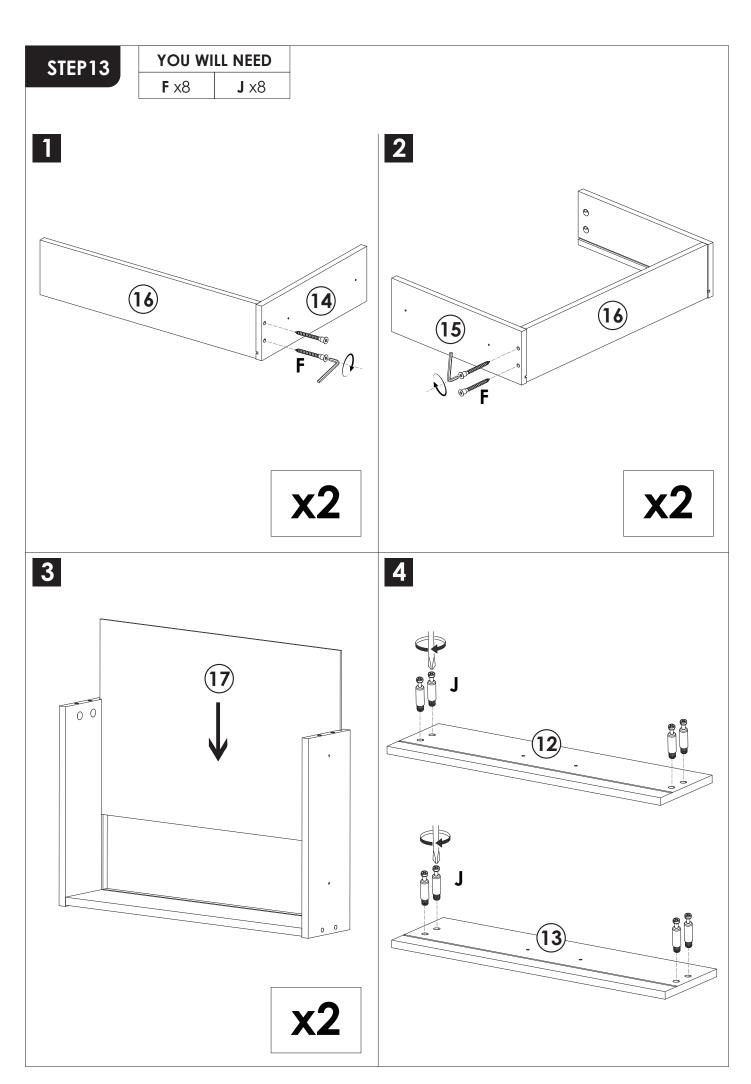

# **Assembly Instruction**

Decorate your home, Brighten wonderful life









## **INSTALLATION STEPS**

## STEP1

Press the plastic part in the indicated direction to separate drawer runner C<sub>1</sub> and C<sub>2</sub> before assembling.

REMARK: Please grip the C<sub>1</sub> part while sliding the C<sub>2</sub> part.

PULL

PRESS

C<sub>1</sub>

C<sub>2</sub>

FRONT

C<sub>2</sub>

### **REMARK:**

1. Please locate the holes from the back of part C1.





2. But install part **E** from the front of part **C**<sub>1</sub>.









STEP6

YOU WILL NEED

A x6
B x6







































## STEP15

**REMARK:** Align the slide runners on the drawer with the unit and push it carefully inside until it stops.

★ If the drawer does not go in smoothly please take it out and repeat the step.





#### **REMARK:**

- 1. First, slide the slide and ball on both sides of the slide to the outside.
- 2, when installing the drawer, align both sides first, and then push both sides inward at the same time.













## Add L fittings to all exposed holes on the front of the product