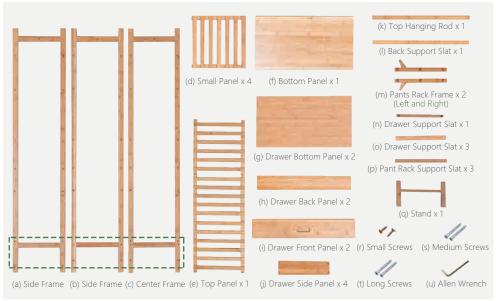

### **USER GUIDE**

# **BAMBOO COAT RACK**

Natural / Stylish / Unique

## **HARDWARE**





# **ATTENTION**

- ① Please always read and follow the assembly, maintenance and operating instruction.
- 2 Do not discard any of the packaging until you have checked that you have all the parts and pack of fittings.
- 3 Keep children away during assembly. This item contains small parts which can be swallowed by children.
- Wipe frames with water gently, do not use bleach, acid, or other solvents.
- ⑤ Check all hardwares before assembly. Incorrect parts used may lead to damage.



① Secure Drawer front panel (i) and Drawer side panels (j) with Small Screws (r).



② Install Drawer Bottom Panel (g) through the groove of Drawer Side Panel (i).



Scan the QR code to view the assembly video.



3 Secure Drawer Back Panel (h) with Small Screws (r).

### ASSEMBLY INSTRUCTIONS The assembly ins