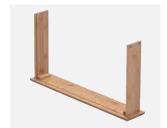

### ASSEMBLY INSTRUCTIONS The assembly instructions may vary depending on the number of tiers.

① Install Drawer Support Slats (n)(o) on each side of Stand (q) with Long Screws (t).

2 Position and secure Bottom Panel (f) on the the completed Stand with Medium Screws (s).

3 Position Side Frame (b) and Center Frame (b) as picture shown. Install Drawer support Slats (o) with Medium Screws (s).

© 2020 - 2023 by Pundarika LLC - MoNiBloom.com

4 Connect Center Frame (c) and Side Frame (b) with the completed Stand as picture shown. Secure them with Medium Screws (s).