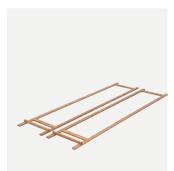

### ASSEMBLY INSTRUCTIONS The assembly instructions may vary depending on the number of tiers.

① Install Drawer Support Slats (n)(o) on each side of Stand (q) with Long Screws (t).

2 Position and secure Bottom Panel (f) on the the completed Stand with Medium Screws (s).