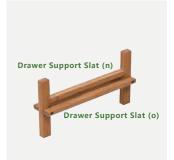

### ASSEMBLY INSTRUCTIONS The assembly instructions may vary depending on the number of tiers.

① Install Drawer Support Slats (n)(o) on each side of Stand (q) with Long Screws (t).

2 Position and secure Bottom Panel (f) on the the completed Stand with Medium Screws (s).

3 Position Side Frame (b) and Center Frame (b) as picture shown. Install Drawer support Slats (o) with Medium Screws (s).

© 2020 - 2023 by Pundarika LLC - MoNiBloom.com

4 Connect Center Frame (c) and Side Frame (b) with the completed Stand as picture shown. Secure them with Medium Screws (s).