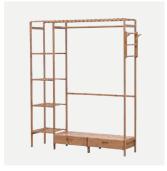

### ASSEMBLY INSTRUCTIONS The assembly instructions may vary depending on the number of tiers.

① Install Drawer Support Slats (n)(o) on each side of Stand (q) with Long Screws (t).

2 Position and secure Bottom Panel (f) on the the completed Stand with Medium Screws (s).

3 Position Side Frame (b) and Center Frame (b) as picture shown. Install Drawer support Slats (o) with Medium Screws (s).

© 2020 - 2023 by Pundarika LLC - MoNiBloom.com

4 Connect Center Frame (c) and Side Frame (b) with the completed Stand as picture shown. Secure them with Medium Screws (s).

5 Install the other Side Frame (a) and connect it to the main structure with Small Panels (d) using Mdeium Screws

6 Position and secure Top Panel (e) with Medium screws (s).

7 Position and secure Top Hanging Rod (k) and Back Support Slat (l) with Meduim Screws (s).

® Insert and secure Pants Rack Support Slats (p) into Pants Rack Frame (m). Then install it to the Side Frame (b) with Medium Screws (s).

9 Insert the installed drawer.