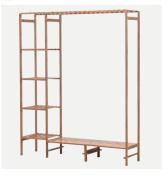

Scan the QR code to view the assembly video.



3 Secure Drawer Back Panel (h) with Small Screws (r).

### ASSEMBLY INSTRUCTIONS The assembly instructions may vary depending on the number of tiers.



① Install Drawer Support Slats (n)(o) on each side of Stand (q) with Long Screws (t).



2 Position and secure Bottom Panel (f) on the the completed Stand with Medium Screws (s).



3 Position Side Frame (b) and Center Frame (b) as picture shown. Install Drawer support Slats (o) with Medium Screws (s).

© 2020 - 2023 by Pundarika LLC - MoNiBloom.com



4 Connect Center Frame (c) and Side Frame (b) with the completed Stand as picture shown. Secure them with Medium Screws (s).



5 Install the other Side Frame (a) and connect it to the main structure with Small Panels (d) using Mdeium Screws



6 Position and secure Top Panel (e) with Medium screws (s).



7 Position and secure Top Hanging Rod (k) and Back Support Slat (l) with Meduim Screws (s).



® Insert and secure Pants Rack Support Slats (p) into Pants Rack Frame (m). Then install it to the Side Frame (b) with Medium Screws (s).



9 Insert the installed drawer.