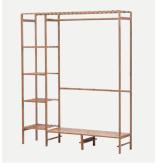

r Back Panel (h) with Small Screws (r).

### ASSEMBLY INSTRUCTIONS The assembly instructions may vary depending on the number of tiers.



① Install Drawer Support Slats (n)(o) on each side of Stand (q) with Long Screws (t).



2 Position and secure Bottom Panel (f) on the the completed Stand with Medium Screws (s).



3 Position Side Frame (b) and Center Frame (b) as picture shown. Install Drawer support Slats (o) with Medium Screws (s).

© 2020 - 2023 by Pundarika LLC - MoNiBloom.com



4 Connect Center Frame (c) and Side Frame (b) with the completed Stand as picture shown. Secure them with Medium Screws (s).



5 Install the other Side Frame (a) and connect it to the main structure with Small Panels (d) using Mdeium Screws



6 Position and secure Top Panel (e) with Medium screws (s).



7 Position and secure Top Hanging Rod (k) and Back Support Slat (l) with Meduim Screws (s).



® Insert and secure Pants Rack Support Slats (p) into Pants Rack Frame (m). Then install it to the Side Frame (b) with Medium Screws (s).



9 Insert the installed drawer.