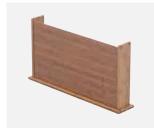

3 Position Side Frame (b) and Center Frame (b) as picture shown. Install Drawer support Slats (o) with Medium Screws (s).

© 2020 - 2023 by Pundarika LLC - MoNiBloom.com

4 Connect Center Frame (c) and Side Frame (b) with the completed Stand as picture shown. Secure them with Medium Screws (s).

5 Install the other Side Frame (a) and connect it to the main structure with Small Panels (d) using Mdeium Screws

6 Position and secure Top Panel (e) with Medium screws (s).

7 Position and secure Top Hanging Rod (k) and Back Support Slat (l) with Meduim Screws (s).