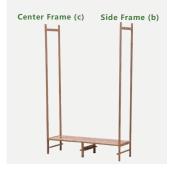

3 Position Side Frame (b) and Center Frame (b) as picture shown. Install Drawer support Slats (o) with Medium Screws (s).

© 2020 - 2023 by Pundarika LLC - MoNiBloom.com

4 Connect Center Frame (c) and Side Frame (b) with the completed Stand as picture shown. Secure them with Medium Screws (s).