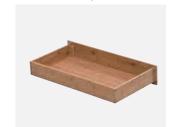

① Secure Drawer front panel (i) and Drawer side panels (j) with Small Screws (r).

② Install Drawer Bottom Panel (g) through the groove of Drawer Side Panel (i).

Scan the QR code to view the assembly video.

3 Secure Drawer Back Panel (h) with Small Screws (r).