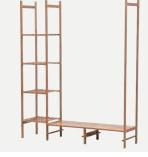

anels (j) with Small Screws (r).



② Install Drawer Bottom Panel (g) through the groove of Drawer Side Panel (i).



Scan the QR code to view the assembly video.



3 Secure Drawer Back Panel (h) with Small Screws (r).

### ASSEMBLY INSTRUCTIONS The assembly instructions may vary depending on the number of tiers.



① Install Drawer Support Slats (n)(o) on each side of Stand (q) with Long Screws (t).



2 Position and secure Bottom Panel (f) on the the completed Stand with Medium Screws (s).



3 Position Side Frame (b) and Center Frame (b) as picture shown. Install Drawer support Slats (o) with Medium Screws (s).

© 2020 - 2023 by Pundarika LLC - MoNiBloom.com



4 Connect Center Frame (c) and Side Frame (b) with the completed Stand as picture shown. Secure them with Medium Screws (s).



5 Install the other Side Frame (a) and connect it to the main structure with Small Panels (d) using Mdeium Screws



6 Position and secure Top Panel (e) with Medium screws (s).



7 Position and secure Top Hanging Rod (k) and Back Support Slat (l) with Meduim Screws (s).



® Insert and secure Pants Rack Support Slats (p) into Pants Rack Frame (m). Then install it to the Side Frame (b) with Medium Screws (s).



9 Insert the installed drawer.