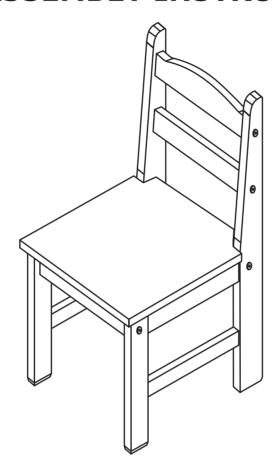

# CHAIR ASSEMBLY INSTRUCTIONS



## **IMPORTANT**PLEASE READ BEFORE YOU CONTINUE FURTHER

## CARE AND MAINTENANCE

After unpacking this product please keep the original packaging in case it needs to be returned for any reason.

- Please ensure all fittings and parts are present before commencing with assembly.
- We recommend that you lay a blanket or sheet on the floor to avoid damage to both your floor and the product.
- We strongly recommend that you keep children away from your work area.
- Assemble this product as close to its final position as possible.
- Never drag or push products as this could cause damage to the joints making it inferior.
- Do not place this product next to a radiator or in direct sunlight.
- Wood is a natural product and may expand if subjected to damp and may shrink or crack if subjected to h