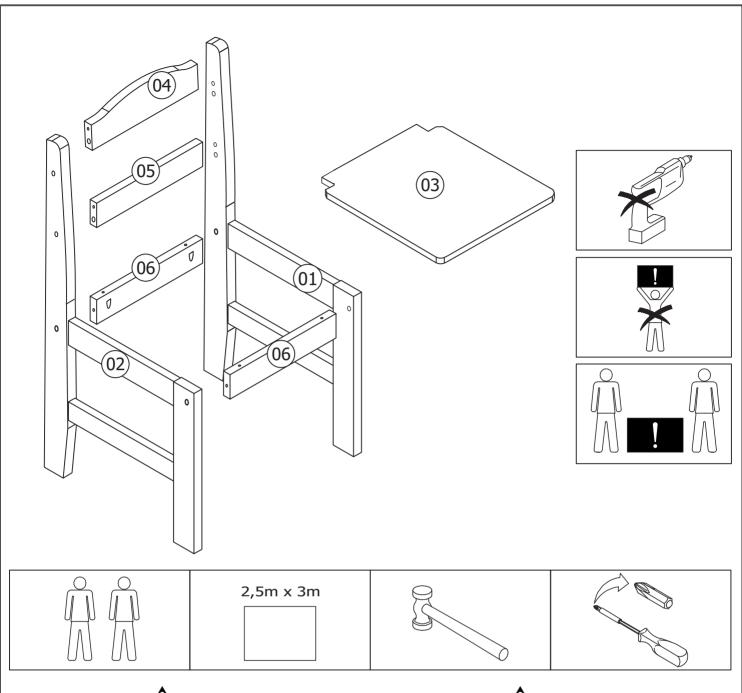

### **FITTINGS**

| Α | GLUE     | 0  | 2  |
|---|----------|----|----|
| В | 8,0 x 30 | 04 | 16 |

| С | <b></b>  | 04 | 16 |
|---|----------|----|----|
| D | 7,0 × 60 | 08 | 32 |

### PARTS LIST

| part<br>number | name of<br>part  | quantity |
|----------------|------------------|----------|
| 1              | Right Chair Side | 1        |
| 2              | Left Chair Side  | 1        |

| part<br>number | name of<br>part | quantity |
|----------------|-----------------|----------|
| 3              | Seat Pad        | 1        |
| 4              | Top Back Rail   | 1        |

| part<br>number | name of<br>part | quantity |
|----------------|-----------------|----------|
| 5              | Back Rail       | 1        |
| 6              | Seat Rail       | 2        |