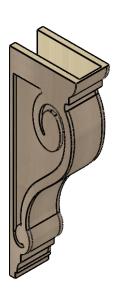

### ITEM NUMBER: CORU06X12X36SCRRCPR

6"W X 12"D X 36"H SERIES 2 THIN SCROLL ROUGH CEDAR TIMBERTHANE FAUX WOOD CORBEL, PRIMED

# **ISOMETRIC**

**EKENA MILLWORK** 2300 WEST MAIN ST. CLARKSVILLE, TX 75426 TOLL FREE: 866-607-0453 WWW.EKENAMILLWORK.COM

GENERATED DATE: 01/28/2023

- 1. INSTALLATION TO BE COMPLETED IN ACCORDANCE WITH MANUFACTURER'S SPECIFICATIONS.
  2. DRAWING MAY NOT BE TO SCALE
  3. THIS DRAWING IS INTENDED FOR DESIGN AND PLANNING PURPOSES ONLY.
  4. ALL INFORMATION CONTAINED HEREIN WAS CURRENT AT THE TIME OF DEVELOPMENT BUT MUST BE REVIEWED AND APPROVED BY THE PRODUCT MANUFACTURER TO BE CONSIDERED ACCURATE.
- 5. TIMBERTHANE ARCHITECTURAL PRODUCTS ARE MADE FROM HIGH DENSITY URETHANE AND COME FACTORY PRIMED