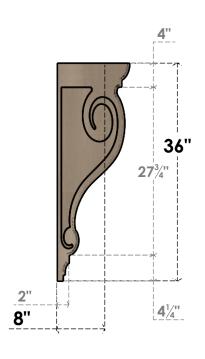

### ITEM NUMBER: CORU06X12X36SCRRCPR

6"W X 12"D X 36"H SERIES 2 THIN SCROLL ROUGH CEDAR TIMBERTHANE FAUX WOOD CORBEL, PRIMED

# SIDE PROFILE