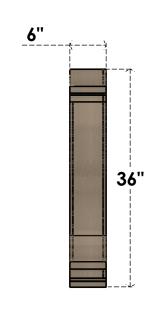

### ITEM NUMBER: CORU06X12X36SCRRCPR

6"W X 12"D X 36"H SERIES 2 THIN SCROLL ROUGH CEDAR TIMBERTHANE FAUX WOOD CORBEL, PRIMED

# FRONT PROFILE