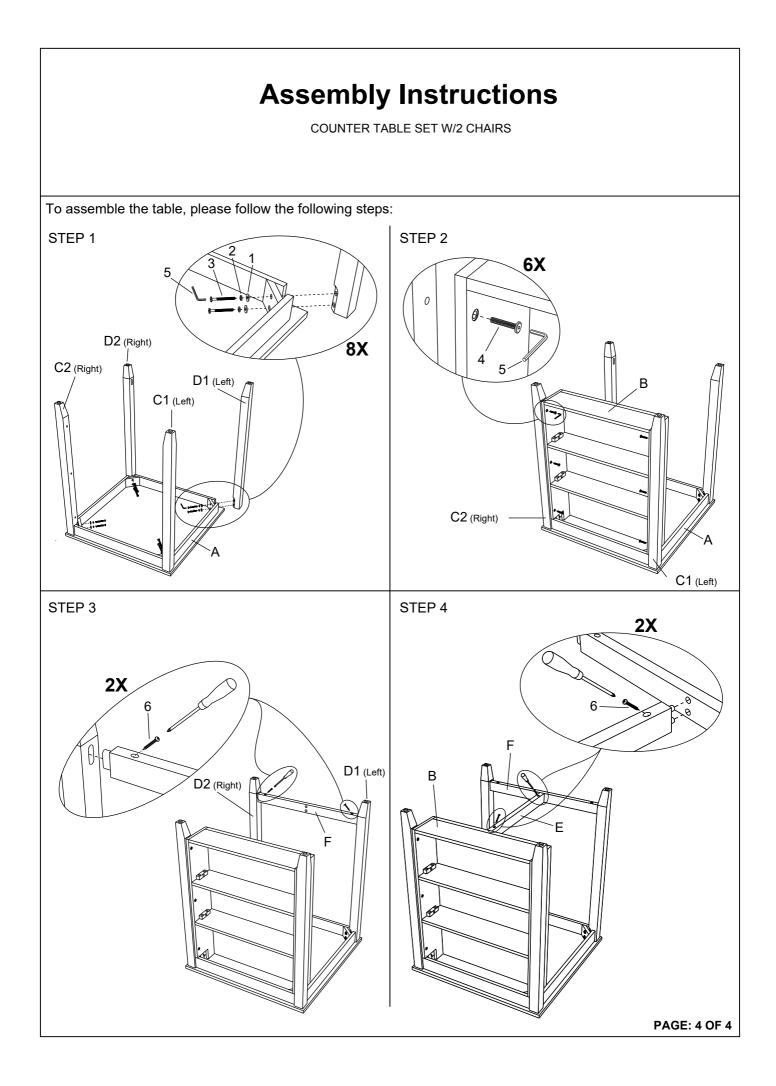

## **Assembly Instructions**

COUNTER TABLE SET W/2 CHAIRS

|     | PAR                 | TS LIST                                                                                                                                                                                                                                                                                                                                                                                                                                                                                                                                                                                                                                                                                                                                                                                                                                                                                                                                                                                                                                                                                                                                                                                                                                                                                                                                                                                                                                                                                                                                                                                                                                                                                                                                                                                                                                                                                                                                                                                                                                                                                                                        |      | HARDWARE LIST |                                |             |       |  |  |
|-----|---------------------|--------------------------------------------------------------------------------------------------------------------------------------------------------------------------------------------------------------------------------------------------------------------------------------------------------------------------------------------------------------------------------------------------------------------------------------------------------------------------------------------------------------------------------------------------------------------------------------------------------------------------------------------------------------------------------------------------------------------------------------------------------------------------------------------------------------------------------------------------------------------------------------------------------------------------------------------------------------------------------------------------------------------------------------------------------------------------------------------------------------------------------------------------------------------------------------------------------------------------------------------------------------------------------------------------------------------------------------------------------------------------------------------------------------------------------------------------------------------------------------------------------------------------------------------------------------------------------------------------------------------------------------------------------------------------------------------------------------------------------------------------------------------------------------------------------------------------------------------------------------------------------------------------------------------------------------------------------------------------------------------------------------------------------------------------------------------------------------------------------------------------------|------|---------------|--------------------------------|-------------|-------|--|--|
| NO. | COMPONENT           | SKETCH                                                                                                                                                                                                                                                                                                                                                                                                                                                                                                                                                                                                                                                                                                                                                                                                                                                                                                                                                                                                                                                                                                                                                                                                                                                                                                                                                                                                                                                                                                                                                                                                                                                                                                                                                                                                                                                                                                                                                                                                                                                                                                                         | QTY. | NO.           | COMPONENT                      | SKETCH      | QTY.  |  |  |
| A   | TABLE TOP           |                                                                                                                                                                                                                                                                                                                                                                                                                                                                                                                                                                                                                                                                                                                                                                                                                                                                                                                                                                                                                                                                                                                                                                                                                                                                                                                                                                                                                                                                                                                                                                                                                                                                                                                                                                                                                                                                                                                                                                                                                                                                                                                                | 1 PC | 1             | FLAT WASHER<br>5/16" DIA.      | $\bigcirc$  | 8 PCS |  |  |
| В   | BOX PANEL           |                                                                                                                                                                                                                                                                                                                                                                                                                                                                                                                                                                                                                                                                                                                                                                                                                                                                                                                                                                                                                                                                                                                                                                                                                                                                                                                                                                                                                                                                                                                                                                                                                                                                                                                                                                                                                                                                                                                                                                                                                                                                                                                                | 1 PC | 2             | SPRING<br>WASHER<br>5/16" DIA. | $\bigcirc$  | 8 PCS |  |  |
| C1  | FRONT LEG<br>LEFT   | 100                                                                                                                                                                                                                                                                                                                                                                                                                                                                                                                                                                                                                                                                                                                                                                                                                                                                                                                                                                                                                                                                                                                                                                                                                                                                                                                                                                                                                                                                                                                                                                                                                                                                                                                                                                                                                                                                                                                                                                                                                                                                                                                            | 1 PC | 3             | LONG BOLT<br>1/4" x 63 MM      |             | 8 PCS |  |  |
| C2  | FRONT LEG<br>RIGHT  | ESC.                                                                                                                                                                                                                                                                                                                                                                                                                                                                                                                                                                                                                                                                                                                                                                                                                                                                                                                                                                                                                                                                                                                                                                                                                                                                                                                                                                                                                                                                                                                                                                                                                                                                                                                                                                                                                                                                                                                                                                                                                                                                                                                           | 1 PC | 4             | SHORT BOLT<br>1/4" x 35 MM     |             | 6 PCS |  |  |
| D1  | BACK LEG<br>LEFT    | and the second s | 1 PC | 5             | ALLEN KEY<br>4 MM              |             | 1 PC  |  |  |
| D2  | BACK LEG<br>RIGHT   | (CO)                                                                                                                                                                                                                                                                                                                                                                                                                                                                                                                                                                                                                                                                                                                                                                                                                                                                                                                                                                                                                                                                                                                                                                                                                                                                                                                                                                                                                                                                                                                                                                                                                                                                                                                                                                                                                                                                                                                                                                                                                                                                                                                           | 1 PC | 6             | WOOD SCREW<br>4 x 38 MM        | -caaaaaaa() | 4 PCS |  |  |
| E   | CENTER<br>STRETCHER |                                                                                                                                                                                                                                                                                                                                                                                                                                                                                                                                                                                                                                                                                                                                                                                                                                                                                                                                                                                                                                                                                                                                                                                                                                                                                                                                                                                                                                                                                                                                                                                                                                                                                                                                                                                                                                                                                                                                                                                                                                                                                                                                | 1 PC |               |                                |             |       |  |  |
| F   | OUTER<br>STRETCHER  | had been a second secon | 1 PC |               |                                |             |       |  |  |