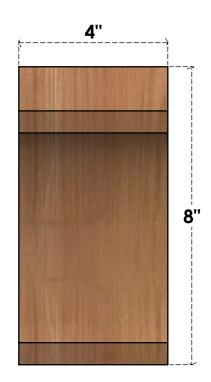

## BRC04X08X08LEC00RWR

4"W X 8"D X 8"H LEGACY ROUGH SAWN BRACE, WESTERN RED CEDAR

## **FRONT**

**EKENA MILLWORK** 2300 WEST MAIN ST. CLARKSVILLE, TX 75426 TOLL FREE: 866-607-0453 WWW.EKENAMILLWORK.COM

## **NOTES**

- 1. INSTALLATION TO BE COMPLETED IN ACCORDANCE WITH MANUFACTURER'S SPECIFICATIONS.
  2. DRAWING MAY NOT BE TO SCALE
- 3. THIS DRAWING IS INTENDED FOR DESIGN AND PLANNING PURPOSES ONLY.
- 4. ALL INFORMATION CONTAINED HEREIN WAS CURRENT AT THE TIME OF DEVELOPMENT BUT MUST BE REVIEWED AND APPROVED BY THE PRODUCT MANUFACTURER TO BE CONSIDERED ACCURATE.
- 5. PRODUCTS ARE NOT KILN DRIED. THIS ITEM IS UNIQUE AND WILL CONTAIN THE NATURAL VARIATIONS THAT THE WOOD SPECIES OFFERS. THIS MAY RESULT IN VARIATIONS UP TO 1/4"