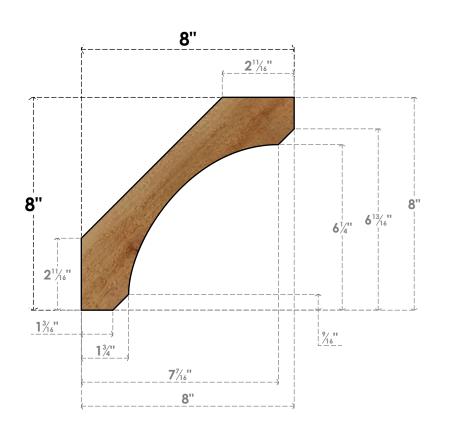

## BRC04X08X08LEC00RWR

4"W X 8"D X 8"H LEGACY ROUGH SAWN BRACE, WESTERN RED CEDAR

## SIDE

## **NOTES**

- 1. INSTALLATION TO BE COMPLETED IN ACCORDANCE WITH MANUFACTURER'S SPECIFICATIONS.
  2. DRAWING MAY NOT BE TO SCALE
- 3. THIS DRAWING IS INTENDED FOR DESIGN AND PLANNING PURPOSES ONLY.
- 4. ALL INFORMATION CONTAINED HEREIN WAS CURRENT AT THE TIME OF DEVELOPMENT BUT MUST BE REVIEWED AND APPROVED BY THE PRODUCT MANUFACTURER TO BE CONSIDERED ACCURATE.
- 5. PRODUCTS ARE NOT KILN DRIED. THIS ITEM IS UNIQUE AND WILL CONTAIN THE NATURAL VARIATIONS THAT THE WOOD SPECIES OFFERS. THIS MAY RESULT IN VARIATIONS UP TO 1/4"