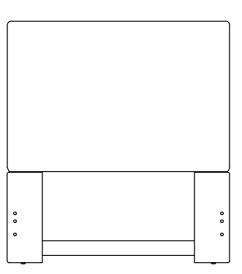

# Twin Headboard

### PARTS IDENTIFICATION

A HEADBOARD PANEL

1PC D WOOD CLEAT

2PCS

B LEFT LEG

1PC E HEADBOARD BOTTOM RAIL

1PC

1PC