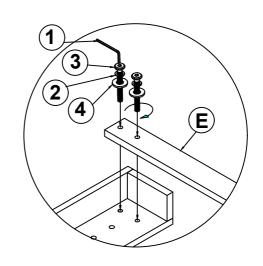

### HARDWARE IDENTIFICATION

| 1 | ALLEN WRENCH<br>(4MM-RBW)        |  | 1PC   | 2 | BIG LOCK WASHER<br>(Ø 5/16 "-RBW)  |     | 12PCS |
|---|----------------------------------|--|-------|---|------------------------------------|-----|-------|
| 3 | BIG BOLT<br>(Ø 5/16 "X38mm-RBW)  |  | 12PCS | 4 | BIG FLAT WASHER<br>(Ø 5/16 "-RBW)  |     | 12PCS |
| 5 | HEX NUT<br>(1/4"x10mm)           |  | 6PCS  | 6 | WRENCH<br>(10MM-RBW)               |     | 1PC   |
| 7 | SMALL BOLT<br>(Ø 1/4 "X38mm-RBW) |  | 6PCS  | 8 | SMALL LOCK WASHER<br>(Ø 1/4 "-RBW) | R 🔘 | 12PCS |

9 SMALL FLAT WASHER (Ø 1/4 "-RBW)

12PCS

# **ASSEMBLY INSTRUCTIONS**

STEP 1