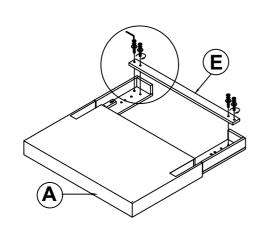

### PARTS IDENTIFICATION

A HEADBOARD PANEL

1PC D WOOD CLEAT

2PCS

B LEFT LEG

1PC E HEADBOARD BOTTOM RAIL

1PC

1PC

# **ASSEMBLY INSTRUCTIONS**

STEP 1