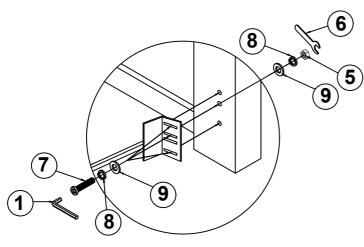

### HARDWARE IDENTIFICATION

| 1 | ALLEN WRENCH<br>(4MM-RBW)        |  | 1PC   | 2 | BIG LOCK WASHER<br>(Ø 5/16 "-RBW)  |     | 12PCS |
|---|----------------------------------|--|-------|---|------------------------------------|-----|-------|
| 3 | BIG BOLT<br>(Ø 5/16 "X38mm-RBW)  |  | 12PCS | 4 | BIG FLAT WASHER<br>(Ø 5/16 "-RBW)  |     | 12PCS |
| 5 | HEX NUT<br>(1/4"x10mm)           |  | 6PCS  | 6 | WRENCH<br>(10MM-RBW)               |     | 1PC   |
| 7 | SMALL BOLT<br>(Ø 1/4 "X38mm-RBW) |  | 6PCS  | 8 | SMALL LOCK WASHER<br>(Ø 1/4 "-RBW) | R 🔘 | 12PCS |

9 SMALL FLAT WASHER (Ø 1/4 "-RBW)

12PCS

## STEP 2