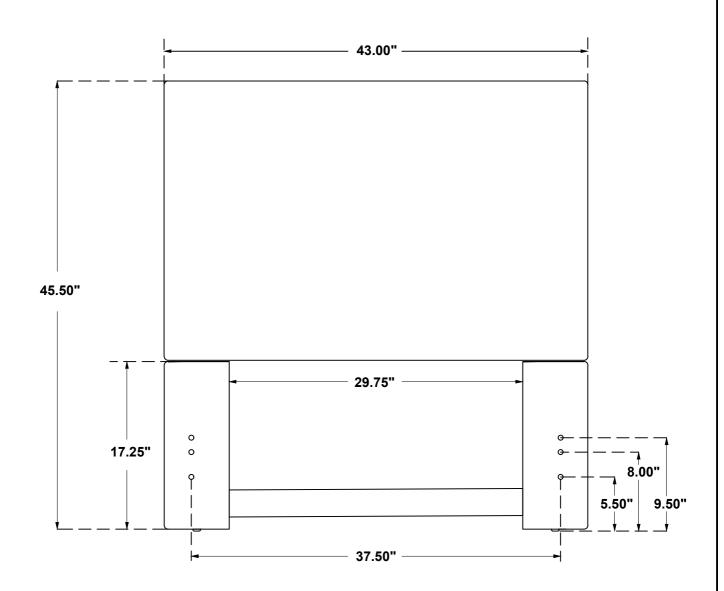

### **ASSEMBLY INSTRUCTIONS**

### PARTS IDENTIFICATION

A HEADBOARD PANEL

1PC D WOOD CLEAT

2PCS

B LEFT LEG

1PC E HEADBOARD BOTTOM RAIL

1PC

1PC