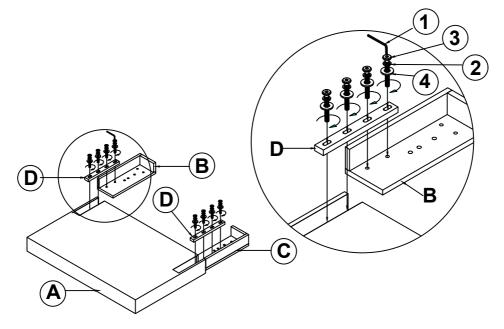

# **ASSEMBLY INSTRUCTIONS**

STEP 1

### PARTS IDENTIFICATION

A HEADBOARD PANEL

1PC D WOOD CLEAT

2PCS

B LEFT LEG

1PC E HEADBOARD BOTTOM RAIL

1PC

1PC

### HARDWARE IDENTIFICATION

| 1 | ALLEN WRENCH<br>(4MM-RBW)        |  | 1PC   | 2 | BIG LOCK WASHER<br>(Ø 5/16 "-RBW)  |     | 12PCS |
|---|----------------------------------|--|-------|---|------------------------------------|-----|-------|
| 3 | BIG BOLT<br>(Ø 5/16 "X38mm-RBW)  |  | 12PCS | 4 | BIG FLAT WASHER<br>(Ø 5/16 "-RBW)  |     | 12PCS |
| 5 | HEX NUT<br>(1/4"x10mm)           |  | 6PCS  | 6 | WRENCH<br>(10MM-RBW)               |     | 1PC   |
| 7 | SMALL BOLT<br>(Ø 1/4 "X38mm-RBW) |  | 6PCS  | 8 | SMALL LOCK WASHER<br>(Ø 1/4 "-RBW) | R 🔘 | 12PCS |

9 SMALL FLAT WASHER (Ø 1/4 "-RBW)

12PCS