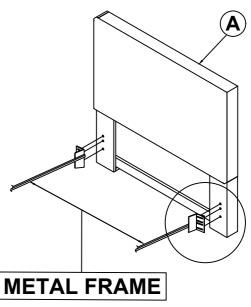

IFICATION

A HEADBOARD PANEL

1PC D WOOD CLEAT

2PCS

B LEFT LEG

1PC E HEADBOARD BOTTOM RAIL

1PC

1PC

1PC

### HARDWARE IDENTIFICATION

| 1 | ALLEN WRENCH<br>(4MM-RBW)        |  | 1PC   | 2 | BIG LOCK WASHER<br>(Ø 5/16 "-RBW)  |     | 12PCS |
|---|----------------------------------|--|-------|---|------------------------------------|-----|-------|
| 3 | BIG BOLT<br>(Ø 5/16 "X38mm-RBW)  |  | 12PCS | 4 | BIG FLAT WASHER<br>(Ø 5/16 "-RBW)  |     | 12PCS |
| 5 | HEX NUT<br>(1/4"x10mm)           |  | 6PCS  | 6 | WRENCH<br>(10MM-RBW)               |     | 1PC   |
| 7 | SMALL BOLT<br>(Ø 1/4 "X38mm-RBW) |  | 6PCS  | 8 | SMALL LOCK WASHER<br>(Ø 1/4 "-RBW) | R 🔘 | 12PCS |

9 SMALL FLAT WASHER (Ø 1/4 "-RBW)



12PCS

# **ASSEMBLY INSTRUCTIONS**

STEP 1



## STEP 2





# STEP 3

**COMPLETE** 





PAGE 3 OF 3