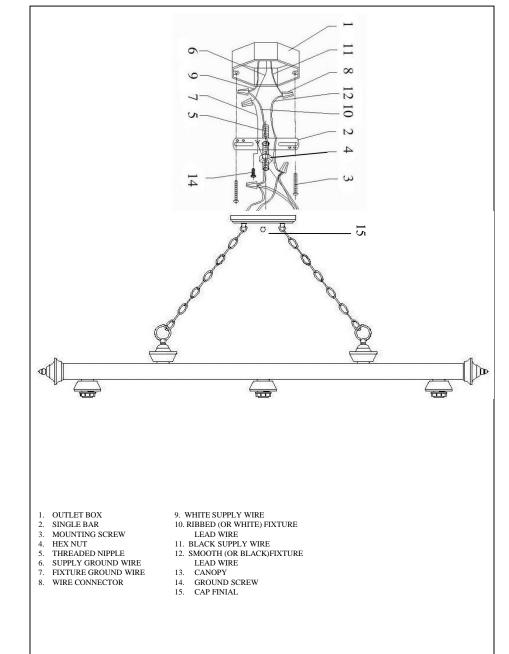

Remove the fixture and the mounting package from the box and make sure that no parts are missing by referencing the illustrations on the installation instructions.

## ASSEMBLY AND INSTALLATION

- 1. Screw the THREADED NIPPLE(5) into the SINGLE BAR (2) and put the HEX NUTS (4) onto the THREADED NIPPLE (5), as shown. Secure the position of the THREADED NIPPLE (5) by tightening the HEX NUTS (4) against the SINGLE BAR (2).
- 2. Carefully pass the power supply (9&11) wires and the SUPPLY GROUND WIRE (6) by the SINGLE BAR (2). Secure the SINGLE BAR (2) to the OUTLET BOX (1) with MOUNTING SCREWS (3).
- 3. Attach the BLACK SUPPLY WIRE (11) to the SMOOTH (or BLACK) FIXTURE LEAD WIRE (12) by using the WIRE CONNECTOR (8). At the same manner, attach the WHITE SUPPLY WIRE (9) to the RIBBED (or WHITE) FIXTURE LEAD WIRE (10). Loop the FIXTURE GROUND WIRE (7) around the GROUND SCREW (14) of the SINGLE BAR (2). (Note: Be sure to provide an extra 3" length of the FIXTURE GROUND WIRE (7) for connection to the SUPPLY GROUND WIRE (6).) Tighten the GROUND SCREW (14). Connect the remaining FIXTURE GROUND WIRE (7) to the SUPPLY GROUND WIRE (6) using a WIRE CONNECTOR (8). Place wiring and connections inside the OUTLET BOX (1).
- 4. Place the CANOPY (13) onto the THREADED NIPPLE (5), and secure it into place using the CAP FINIAL(15) provided.
- 5. Slide the GLASS SHADE over the SOCKET, secure with and SOCKET RING.
- 6. Screw light bulb into the socket and make sure it does not exceed the maximum wattage specified on the fixture's wattage rating label.