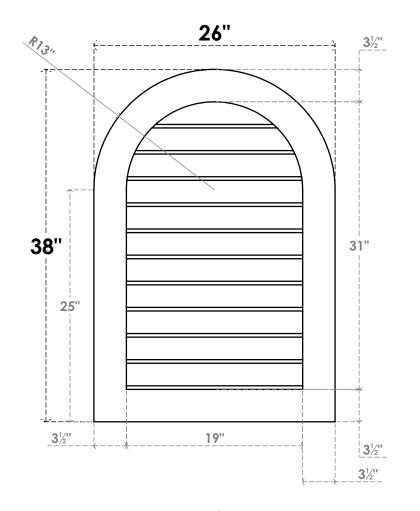

## GVPRT26X3801SN

26"W X 38"H ROUND TOP SURFACE MOUNT PVC GABLE VENT: NON-FUNCTIONAL, W/ 3-1/2"W X 1"P STANDARD FRAME

LOUVER HEIGHT: 2 7/8"

LOUVER QTY: 11

**FRONT** 

SIDE

1. INSTALLATION TO BE COMPLETED IN ACCORDANCE WITH MANUFACTURER'S SPECIFICATIONS. 2. DRAWING MAY NOT BE TO SCALE