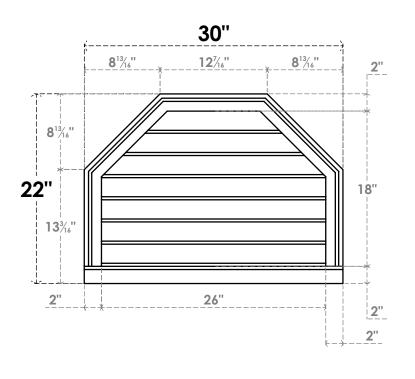

## GVPOT30X2203SN

30"W X 22"H OCTAGONAL TOP SURFACE MOUNT PVC GABLE VENT: NON-FUNCTIONAL, W/ 2"W X 2"P BRICKMOULD SILL FRAME

**FRONT** 

SIDE

LOUVER HEIGHT: 2 5/8"

LOUVER QTY: 7

EKENA MILLWORK 2300 WEST MAIN ST. CLARKSVILLE, TX 75426 TOLL FREE: 866-607-0453 WWW.EKENAMILLWORK.COM