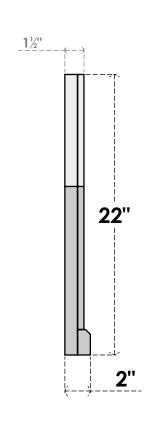

## GVPOT30X2203SN

30"W X 22"H OCTAGONAL TOP SURFACE MOUNT PVC GABLE VENT: NON-FUNCTIONAL, W/ 2"W X 2"P BRICKMOULD SILL FRAME

**FRONT** 

SIDE

LOUVER HEIGHT: 2 5/8"

LOUVER QTY: 7

EKENA MILLWORK 2300 WEST MAIN ST. CLARKSVILLE, TX 75426 TOLL FREE: 866-607-0453 WWW.EKENAMILLWORK.COM