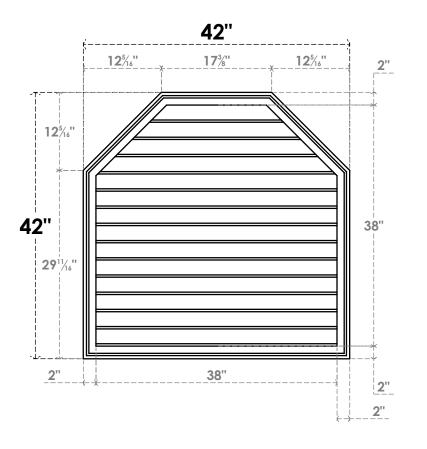

## GVPOT42X4202SN

42"W X 42"H OCTAGONAL TOP SURFACE MOUNT PVC GABLE VENT: NON-FUNCTIONAL, W/ 2"W X 1-1/2"P BRICKMOULD FRAME

LOUVER HEIGHT: 2 3/4"

LOUVER QTY: 14

**FRONT** 

SIDE

EKENA MILLWORK 2300 WEST MAIN ST. CLARKSVILLE, TX 75426 TOLL FREE: 866-607-0453 WWW.EKENAMILLWORK.COM