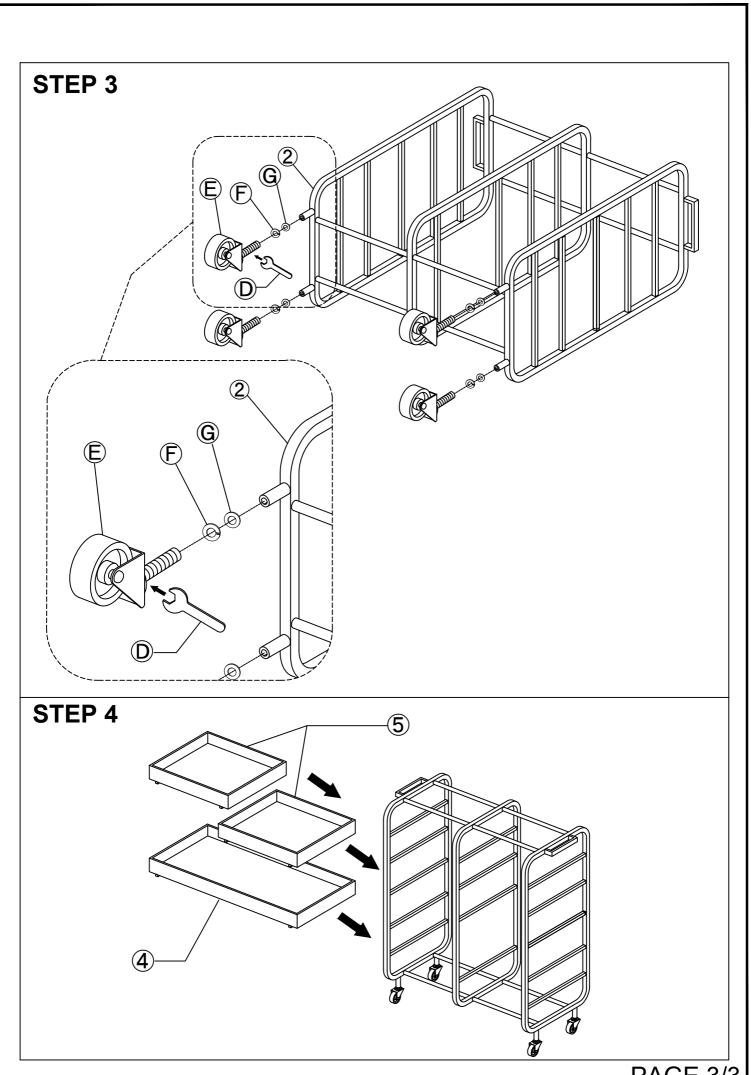

# HARDWARE REQUIRED

| A          | ALLEN KEY           |              | 1 PCS |
|------------|---------------------|--------------|-------|
| $\bigcirc$ | BOLT                | Ø 1/4"*38mm  | 8 PCS |
| <b>©</b>   | FULLY-THREADED BOLT | Ø 1/4"*56mm  | 4 PCS |
| <b>D</b>   | WRENCH              |              | 1 PCS |
| E          | WHEEL               |              | 4 PCS |
| F          | SPRING WASHER       | Ø 5/16"*8mm  | 4 PCS |
| <b>(G)</b> | WASHER              | Ø 5/16"*16mm | 4 PCS |

# How to assemble: