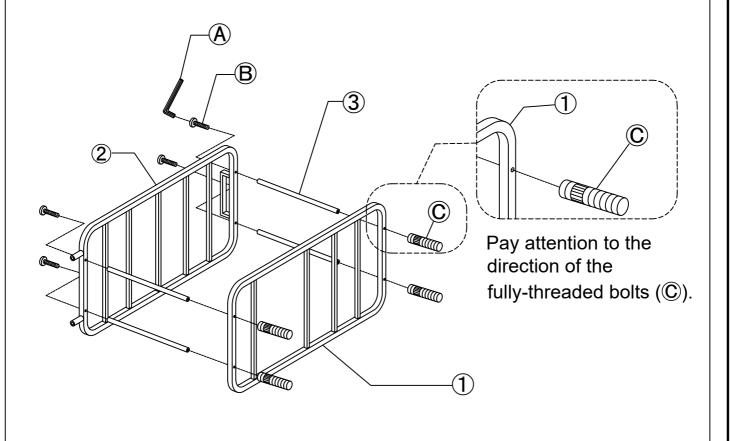

# STEP 1

# STEP 2

\*\*\* Do not fully tighten screws until fully assembled \*\*\*

| COMPONENT PARTS |              |  |          |  |  |  |
|-----------------|--------------|--|----------|--|--|--|
| DESCRIPTION     | PART NAME    |  | QTY(PCS) |  |  |  |
| 1               | MIDDLE FRAME |  | 1        |  |  |  |
| 2               | SIDE FRAME   |  | 2        |  |  |  |
| 3               | CROSS PIPE   |  | 8        |  |  |  |
| 4               | LARGE BOX    |  | 1        |  |  |  |
| 5               | SMALL BOX    |  | 2        |  |  |  |

# HARDWARE REQUIRED

| A          | ALLEN KEY           |              | 1 PCS |
|------------|---------------------|--------------|-------|
| $\bigcirc$ | BOLT                | Ø 1/4"*38mm  | 8 PCS |
| <b>©</b>   | FULLY-THREADED BOLT | Ø 1/4"*56mm  | 4 PCS |
| <b>D</b>   | WRENCH              |              | 1 PCS |
| E          | WHEEL               |              | 4 PCS |
| F          | SPRING WASHER       | Ø 5/16"*8mm  | 4 PCS |
| <b>(G)</b> | WASHER              | Ø 5/16"*16mm | 4 PCS |