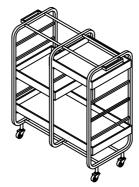

## **ASSEMBLY INSTRUCTION**

Thank you for purchasing the quality product. Be sure to check all packing material carefully for small parts which may have come loose inside the cation during shipment. Seperate, identify and count all parts and metal hardware. Compare with all parts list to be sure all parts are present. If any part(s) are missing or damaged, please contact your local furniture dealer. For efficient and speedy service, please indicate the model number and code letter of part(s) needed.

\*\*\* Do not fully tighten screws until fully assembled \*\*\*

| COMPONENT PARTS |              |  |          |  |  |  |
|-----------------|--------------|--|----------|--|--|--|
| DESCRIPTION     | PART NAME    |  | QTY(PCS) |  |  |  |
| 1               | MIDDLE FRAME |  | 1        |  |  |  |
| 2               | SIDE FRAME   |  | 2        |  |  |  |
| 3               | CROSS PIPE   |  | 8        |  |  |  |
| 4               | LARGE BOX    |  | 1        |  |  |  |
| 5               | SMALL BOX    |  | 2        |  |  |  |