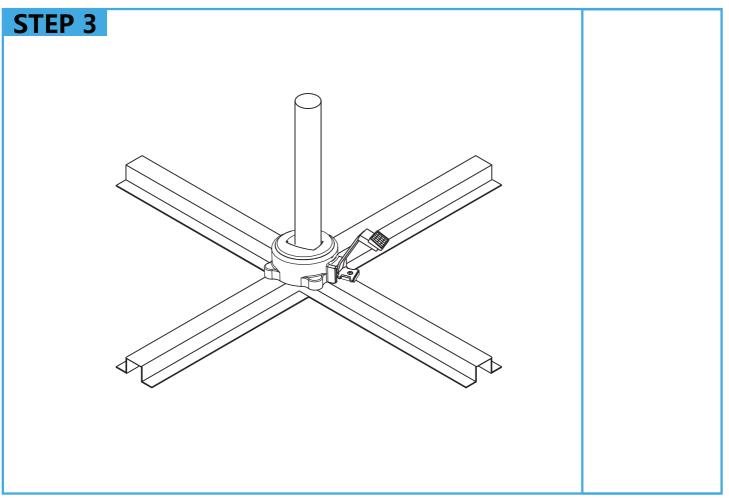

#### **BEFORE INSTALLATION**

- Please list all parts as below first to check if any part is missing and make assembly easier.
- Do be careful that some parts are heavy and sharp.
- Please follow the assembly steps to install the product, if you find spare parts left, don't be worried, the left spare parts are prepared for bad ones if occurred.
- Please fully tighten all screws only when they are in place.
- Please do not exceed the bearing limitations of the product.
- Reconfirm that all bolts, screws, and knobs are secure every 90 days.
- Please retain these instructions for future reference.