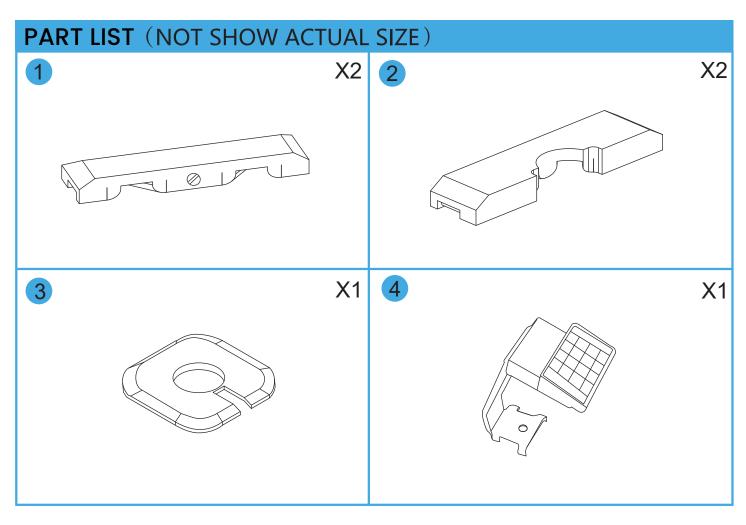

#### **BEFORE INSTALLATION**

- Please list all parts as below first to check if any part is missing and make assembly easier.
- Do be careful that some parts are heavy and sharp.
- Please follow the assembly steps to install the product, if you find spare parts left, don't be worried, the left spare parts are prepared for bad ones if occurred.
- Please fully tighten all screws only when they are in place.
- Please do not exceed the bearing limitations of the product.
- Reconfirm that all bolts, screws, and knobs are secure every 90 days.
- Please retain these instructions for future reference.