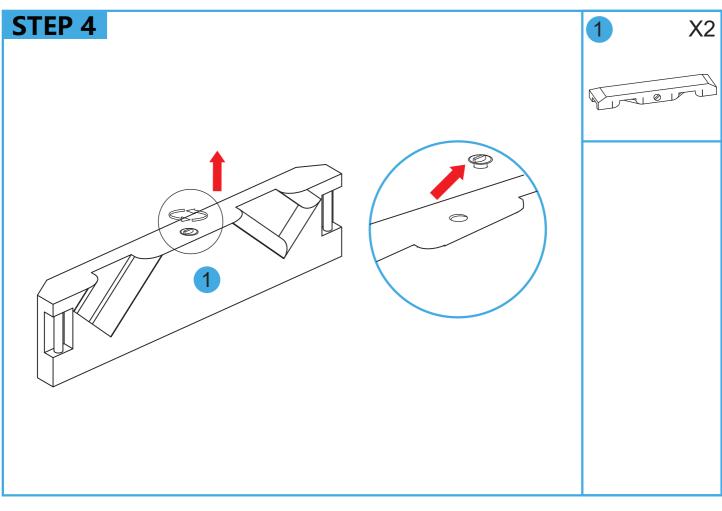

#### **BEFORE INSTALLATION**

- Please list all parts as below first to check if any part is missing and make assembly easier.
- Do be careful that some parts are heavy and sharp.
- Please follow the assembly steps to install the product, if you find spare parts left, don't be worried, the left spare parts are prepared for bad ones if occurred.
- Please fully tighten all screws only when they are in place.
- Please do not exceed the bearing limitations of the product.
- Reconfirm that all bolts, screws, and knobs are secure every 90 days.
- Please retain these instructions for future reference.