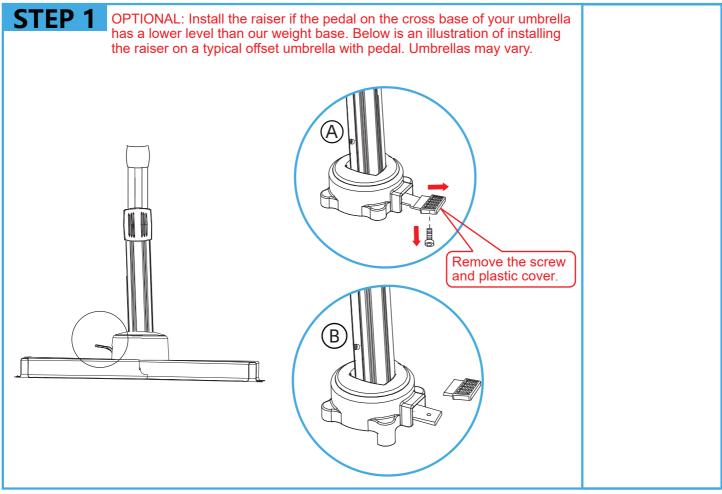

#### **BEFORE INSTALLATION**

- Please list all parts as below first to check if any part is missing and make assembly easier.
- Do be careful that some parts are heavy and sharp.
- Please follow the assembly steps to install the product, if you find spare parts left, don't be worried, the left spare parts are prepared for bad ones if occurred.
- Please fully tighten all screws only when they are in place.
- Please do not exceed the bearing limitations of the product.
- Reconfirm that all bolts, screws, and knobs are secure every 90 days.
- Please retain these instructions for future reference.