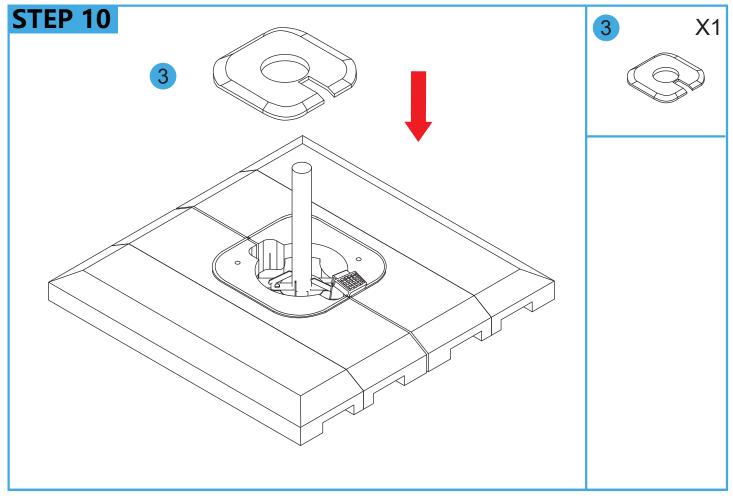

#### **BEFORE INSTALLATION**

- Please list all parts as below first to check if any part is missing and make assembly easier.
- Do be careful that some parts are heavy and sharp.
- Please follow the assembly steps to install the product, if you find spare parts left, don't be worried, the left spare parts are prepared for bad ones if occurred.
- Please fully tighten all screws only when they are in place.
- Please do not exceed the bearing limitations of the product.
- Reconfirm that all bolts, screws, and knobs are secure every 90 days.
- Please retain these instructions for future reference.