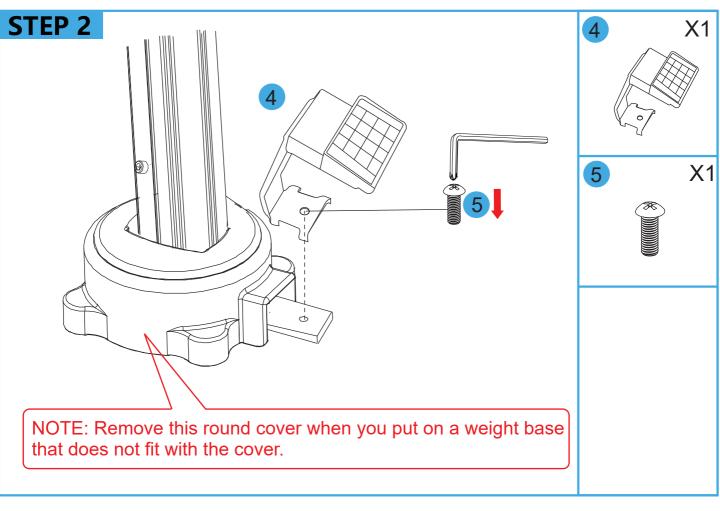

#### **BEFORE INSTALLATION**

- Please list all parts as below first to check if any part is missing and make assembly easier.
- Do be careful that some parts are heavy and sharp.
- Please follow the assembly steps to install the product, if you find spare parts left, don't be worried, the left spare parts are prepared for bad ones if occurred.
- Please fully tighten all screws only when they are in place.
- Please do not exceed the bearing limitations of the product.
- Reconfirm that all bolts, screws, and knobs are secure every 90 days.
- Please retain these instructions for future reference.