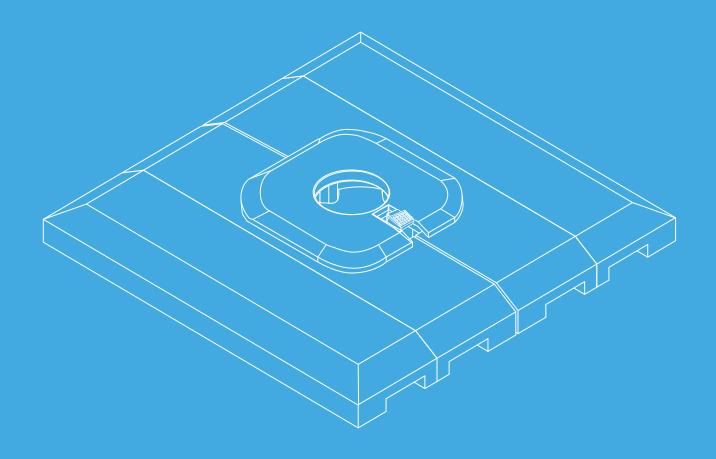

# INSTRUCTION MANUAL

**Umbrella Stand** 

#### **BEFORE INSTALLATION**

- Please list all parts as below first to check if any part is missing and make assembly easier.
- Do be careful that some parts are heavy and sharp.
- Please follow the assembly steps to install the product, if you find spare parts left, don't be worried, the left spare parts are prepared for bad ones if occurred.
- Please fully tighten all screws only when they are in place.
- Please do not exceed the bearing limitations of the product.
- Reconfirm that all bolts, screws, and knobs are secure every 90 days.
- Please retain these instructions for future reference.

#### **CUSTOMER SERVICE FAQS**

#### Q: Some parts are missing, I could not finish assembly.

A: Please kindly circle missing parts in the parts list of