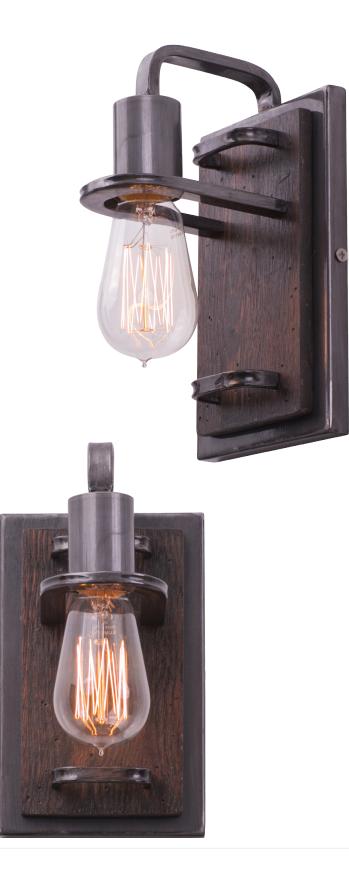

**SELLING POINTS** : Hand-forged recycled steel. Wood detail.

**DESCRIPTION**: What's a cocktail without a mixer? A design without a twist? Since our schooldays of dried macaroni and tissue paper collages, we have loved mixing materials. This collection marries hand-forged recycled steel with wood. The steel lends strength; the wood lends warmth. It's Industrial design remixed to delightful new heights.

Listing

Rating

Voltage

1-Lt Bath Fixture Steel Wall Lighting Vanity 5 in./12.7 cm 9 in./22.9 cm 5.1 in./13 cm 1 lb./0.5 kg 5 in./12.7 cm 8 in./20.3 cm 0.5 in./1.3 cm 5 in./12.7 cm 1 x 100W Medium, Not Included; 1 x 40W Vintage Bulb, Included CSA Dry - Interior 110/220V