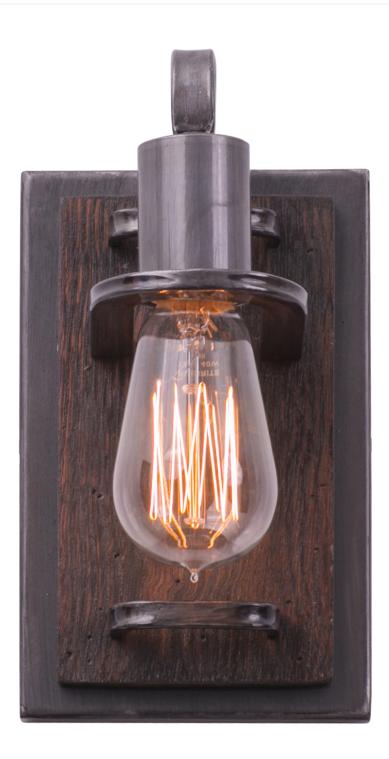

**SELLING POINTS** : Hand-forged recycled steel. Wood detail.

**DESCRIPTION**: What's a cocktail without a mixer? A design without a twist? Since our schooldays of dried macaroni and tissue paper collages, we have loved mixing materials. This collection marries hand-forged recycled steel with wood. The steel lends strength; the wood lends warmth. It's Industrial design remixed to delightful new heights.

Listing

Rating

Voltage

1-Lt Bath Fixture Steel Wall Lighting Vanity 5 in./12.7 cm 9 in./22.9 cm 5.1 in./13 cm 1 lb./0.5 kg 5 in./12.7 cm 8 in./20.3 cm 0.5 in./1.3 cm 5 in./12.7 cm 1 x 100W Medium, Not Included; 1 x 40W Vintage Bulb, Included CSA Dry - Interior 110/220V