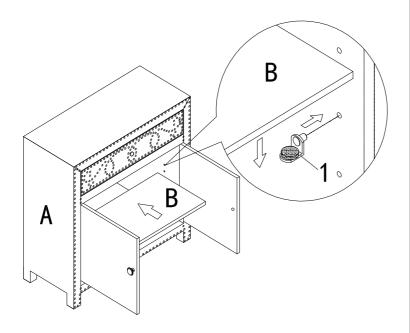

## **Double-Door Cabinet-Navy**

**Assembly Instructions** 

First, insert Shelf Pins (1) into holes on the side panels.

Then install Shelf Panel **(B)** onto shelf pins as shown.

Figure 1

Now your Florian double-door cabinet is ready to use.