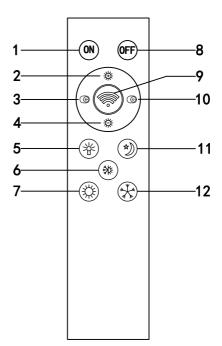

## **Function Introduction**

- 1 Swtich ON
- 2 Lights up
- Dimming (color temperature higher)
- 4 Lights down
- (5) Normal mode
- (6) Nature white light
- (7) Warm white light
- 8 Swtich OFF
- (9) Match code
- Dimming (color temperature lower)
- (11) Sleep mode
  - 2 Cold white light